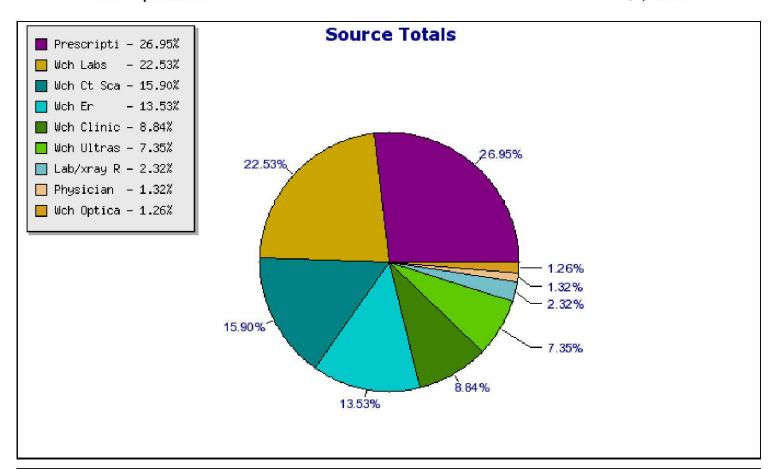

#### Source Totals for Batch Dates 03/16/2016 through 03/23/2016

| Prescription Drugs     | 26.95% | \$2,681.79 |
|------------------------|--------|------------|
| Wch Labs               | 22.53% | \$2,241.88 |
| Wch Ct Scan            | 15.90% | \$1,582.19 |
| Wch Er                 | 13.53% | \$1,346.03 |
| Wch Clinic             | 8.84%  | \$879.45   |
| Wch Ultrasound         | 7.35%  | \$731.85   |
| Lab/xray Readings      | 2.32%  | \$231.06   |
| Physician Services     | 1.32%  | \$131.41   |
| Wch Optical Specialist | 1.26%  | \$125.00   |

Total Expenditures \$9,950.66