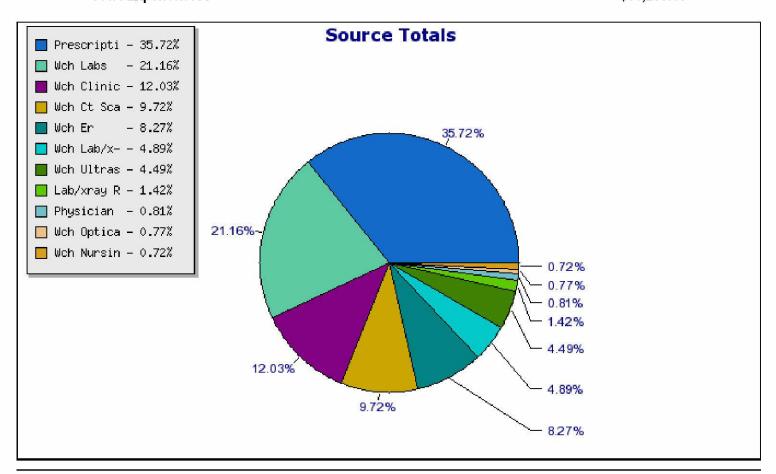

#### Source Totals for Batch Dates 02/01/2016 through 03/31/2016

| Prescription Drugs     | 35.72% | \$5,815.88 |
|------------------------|--------|------------|
| Wch Labs               | 21.16% | \$3,446.05 |
| Wch Clinic             | 12.03% | \$1,959.39 |
| Wch Ct Scan            | 9.72%  | \$1,582.19 |
| Wch Er                 | 8.27%  | \$1,346.03 |
| Wch Lab/x-ray          | 4.89%  | \$796.63   |
| Wch Ultrasound         | 4.49%  | \$731.85   |
| Lab/xray Readings      | 1.42%  | \$231.06   |
| Physician Services     | 0.81%  | \$131.41   |
| Wch Optical Specialist | 0.77%  | \$125.00   |
| Wch Nursing Home       | 0.72%  | \$118.00   |

Total Expenditures \$16,283.49