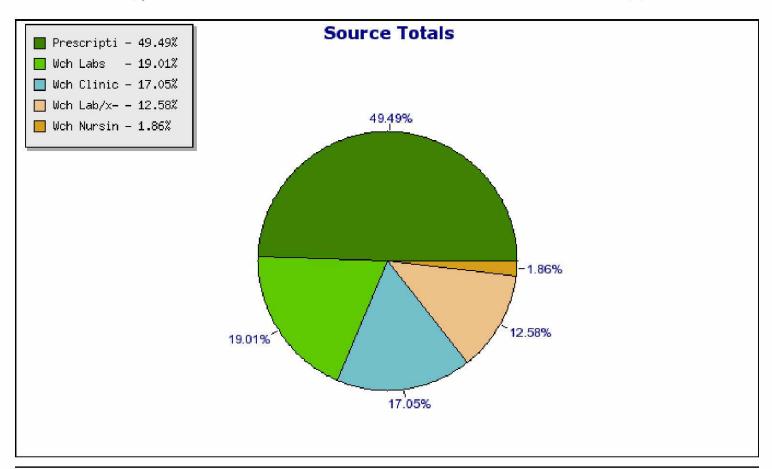

#### Source Totals for Batch Dates 02/17/2016 through 02/17/2016

| Prescription Drugs | 49.49% | \$3,134.09 |
|--------------------|--------|------------|
| Wch Labs           | 19.01% | \$1,204.17 |
| Wch Clinic         | 17.05% | \$1,079.94 |
| Wch Lab/x-ray      | 12.58% | \$796.63   |
| Wch Nursing Home   | 1.86%  | \$118.00   |

Total Expenditures \$6,332.83