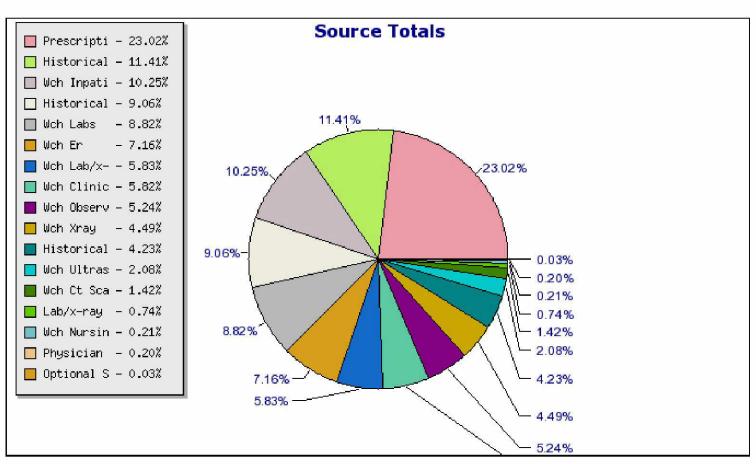

#### Source Totals for Batch Dates 02/01/2015 through 01/20/2016

| Prescription Drugs             | 23.02% | \$25,608.03 |
|--------------------------------|--------|-------------|
| Historical Data - Wch Lab/x-ra | 11.41% | \$12,689.00 |
| Wch Inpatient                  | 10.25% | \$11,407.65 |
| Historical Data - Wch Er       | 9.06%  | \$10,076.00 |
| Wch Labs                       | 8.82%  | \$9,810.48  |
| Wch Er                         | 7.16%  | \$7,969.13  |
| Wch Lab/x-ray                  | 5.83%  | \$6,482.23  |
| Wch Clinic                     | 5.82%  | \$6,479.51  |
| Wch Observation                | 5.24%  | \$5,830.20  |
| Wch Xray                       | 4.49%  | \$4,991.83  |
| Historical Data - Wch Clinic   | 4.23%  | \$4,703.00  |
| Wch Ultrasound                 | 2.08%  | \$2,319.55  |
| Wch Ct Scan                    | 1.42%  | \$1,582.19  |
| Lab/x-ray                      | 0.74%  | \$818.95    |
| Wch Nursing Home               | 0.21%  | \$236.00    |
| Physician Services             | 0.20%  | \$221.51    |
| Optional Services              | 0.03%  | \$29.94     |

Total Expenditures \$111,255.20

©IHS Issued 03/23/16