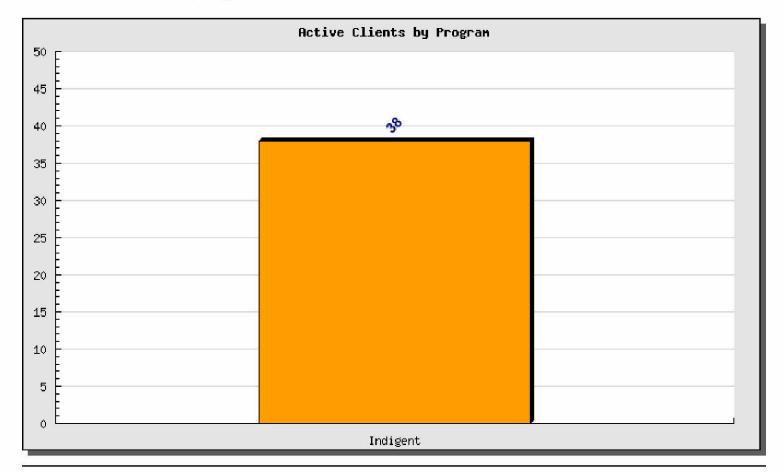

#### Active Clients by Program for Eligibility Dates 02/17/2016 through 02/17/2016

38 Indigent

**Total Clients By Program** 38