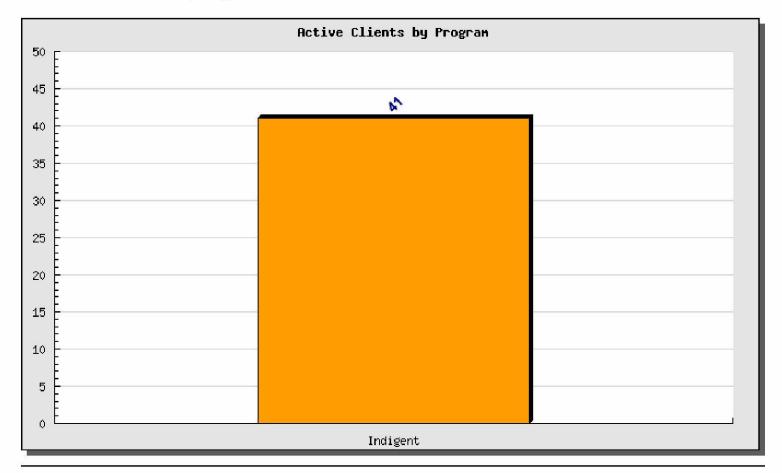

#### Active Clients by Program for Eligibility Dates 03/16/2016 through 03/23/2016

Indigent 41

**Total Clients By Program** 41