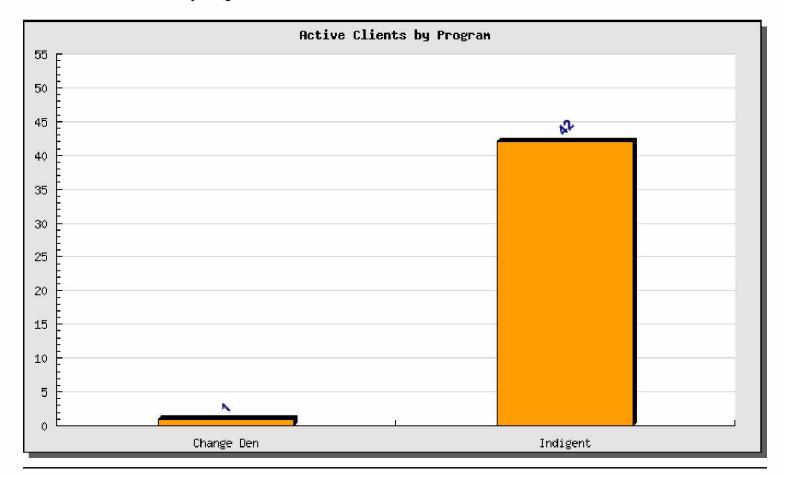

#### Active Clients by Program for Eligibility Dates 03/16/2016 through 03/23/2016

Indigent 41

**Total Clients By Program** 41