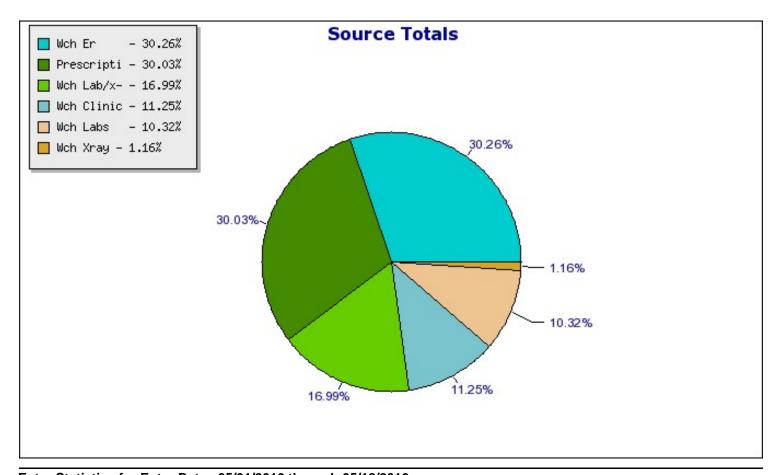

.00      | 26.31    |        |
| 036-3464*18651*5  | WSHD | 04/11/16 | 75.00      | 75.00    |        |
|                   | ***  |          | 1,324.03   | 1,058.80 |        |
|                   | ***  |          | 1,324.03   | 1,058.80 |        |

<sup>17</sup> records listed.

<sup>7</sup> invoices listed.

## **IHC Dashboard April 2016**

#### **Dashboard Report**

Issued 05/18/16

**©IHS** 

Winnie Stowell Hospital District Indigent Healthcare Services

#### Source Totals

| Wch Er             | 30.26% | \$3,011.45 |
|--------------------|--------|------------|
| Prescription Drugs | 30.03% | \$2,988.10 |
| Wch Lab/x-ray      | 16.99% | \$1,691.25 |
| Wch Clinic         | 11.25% | \$1,119.30 |
| Wch Labs           | 10.32% | \$1,026.64 |
| Wch Xray           | 1.16%  | \$115.21   |



#### Entry Statistics for Entry Dates 05/01/2016 through 05/18/2016

| Clients Entered    | 1  |
|--------------------|----|
| Rapid Reg. Entered | 2  |
| Vendors Entered    | 0  |
| Worksheets Entered | 1  |
| Invoices Entered   | 40 |
|                    |    |

Page 1

## **IHC Dashboard April 2016**

#### **Dashboard Report**

Issued 05/18/16 Winnie Stowell Hospital District Indigent Healthcare Services

Page 2

| Void Statistics   |   |  |  |  |
|-------------------|---|--|--|--|
| Clients Voided    | 0 |  |  |  |
| Vendors Voided    | 0 |  |  |  |
| Rapid Reg. Voided | 0 |  |  |  |
| Invoices Voided   | 1 |  |  |  |

#### Active Clients by Program for Eligibility Dates 05/01/2016 through 05/18/2016

**©IHS** 

Indigent 39

Total Clients By Program 39



#### Appointments Scheduled