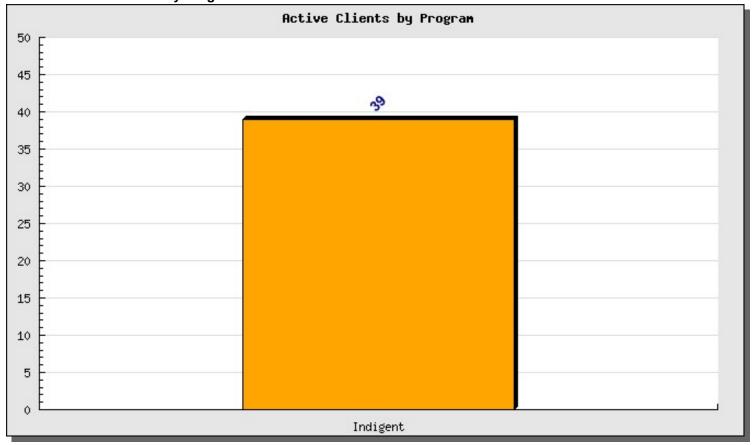

| 1.16%  | \$115.21   |



#### Entry Statistics for Entry Dates 05/01/2016 through 05/18/2016

| Clients Entered    | 1  |
|--------------------|----|
| Rapid Reg. Entered | 2  |
| Vendors Entered    | 0  |
| Worksheets Entered | 1  |
| Invoices Entered   | 40 |
|                    |    |

Page 1

## **IHC Dashboard April 2016**

#### **Dashboard Report**

Issued 05/18/16 Winnie Stowell Hospital District Indigent Healthcare Services

Page 2

| Void Statistics   |   |  |  |  |
|-------------------|---|--|--|--|
| Clients Voided    | 0 |  |  |  |
| Vendors Voided    | 0 |  |  |  |
| Rapid Reg. Voided | 0 |  |  |  |
| Invoices Voided   | 1 |  |  |  |

#### Active Clients by Program for Eligibility Dates 05/01/2016 through 05/18/2016

**©IHS** 

Indigent 39

Total Clients By Program 39



#### Appointments Scheduled by Type for Appointment Dates 04/01/2016 through 04/30/2016

New Appointment/Renewal