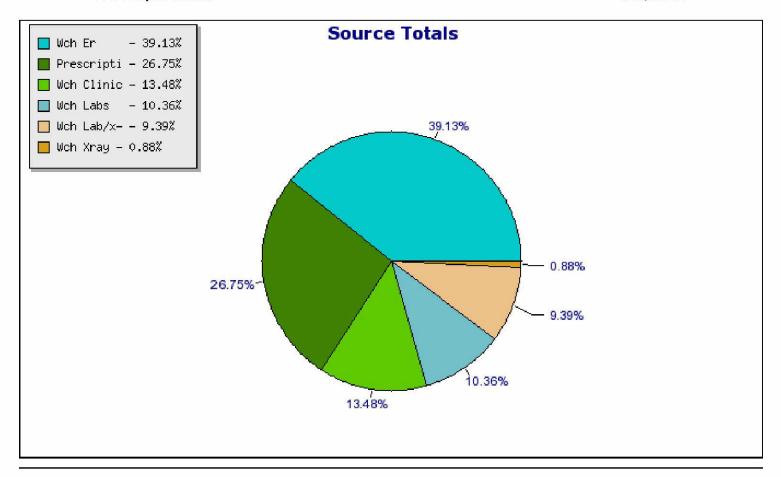

ual amount spent. | Decrease to rounded amount closest to actual amount spent. | Increase to rounded amount closest to actual amount spent. | Decrease to rounded amount closest to actual amount spent. | This should be \$0.00. |

## Exhibit "E"

## October 2016 Dashboard Report

Winnie Stowel Hospital District Indigent Healthcare Services

#### Source Totals for Batch Dates 11/01/2016 through 11/16/2016

| Wch Er             | 39.13% | \$5,106.96 |
|--------------------|--------|------------|
| Prescription Drugs | 26.75% | \$3,490.95 |
| Wch Clinic         | 13.48% | \$1,758.90 |
| Wch Labs           | 10.36% | \$1,351.77 |
| Wch Lab/x-ray      | 9.39%  | \$1,225.90 |
| Wch Xray           | 0.88%  | \$115.21   |
|                    |        |            |

Total Expenditures \$13,049.69



#### Entry Statistics for Entry Dates 11/01/2016 through 11/16/2016

| Clients Entered    | Ť  |
|--------------------|----|
| Rapid Reg. Entered | 2  |
| Vendors Entered    | 0  |
| Worksheets Entered | 3  |
| Invoices Entered   | 48 |

### Dashboard Report

#### Winnie Stowel Hospital District Indigent Healthcare Services

#### Void Statistics for Void Dates 11/01/2016 through 11/16/2016

| Clients Voided    | 0 |
|-------------------|---|
| Vendors Voided    | 0 |
| Rapid Reg. Voided | 0 |
| Invoices Voided   | 0 |

#### Active Clients by Program for Eligibility Dates 11/01/2016 through 11/16/2016

Indigent 48

Total Clients By Program 48



#### Appointments Scheduled by Type for Appointment Dates 11/01/2016 through 11/16/2016

| New Appointment<br>Renewal |  |
|---------------------