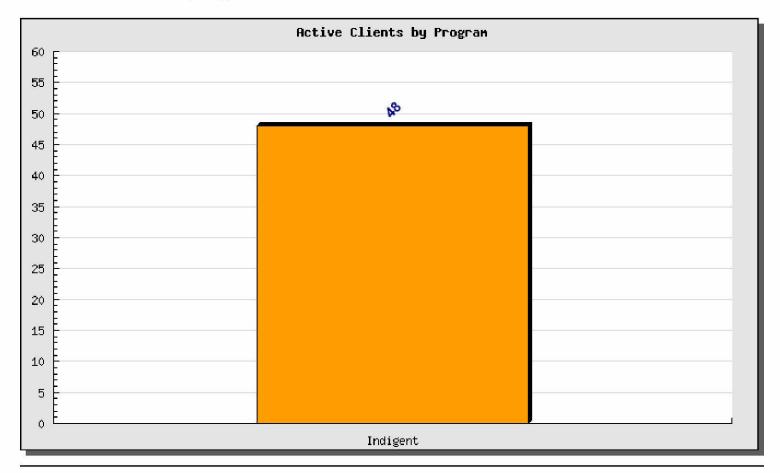

| 9.39%  | \$1,225.90 |
| Wch Xray           | 0.88%  | \$115.21   |
|                    |        |            |

Total Expenditures \$13,049.69



#### Entry Statistics for Entry Dates 11/01/2016 through 11/16/2016

| Clients Entered    | Ť  |
|--------------------|----|
| Rapid Reg. Entered | 2  |
| Vendors Entered    | 0  |
| Worksheets Entered | 3  |
| Invoices Entered   | 48 |

### Dashboard Report

#### Winnie Stowel Hospital District Indigent Healthcare Services

#### Void Statistics for Void Dates 11/01/2016 through 11/16/2016

| Clients Voided    | 0 |
|-------------------|---|
| Vendors Voided    | 0 |
| Rapid Reg. Voided | 0 |
| Invoices Voided   | 0 |

#### Active Clients by Program for Eligibility Dates 11/01/2016 through 11/16/2016

Indigent 48

Total Clients By Program 48



#### Appointments Scheduled by Type for Appointment Dates 11/01/2016 through 11/16/2016

| New Appointment<br>Renewal |  |
|----------------------------|--|
| nellewal                   |  |

©IHS

Issued 11/17/16

1020\*63057\*2

Source Totals Report Winnie Stowel Hospital District Indigent Healthcare Services

Batch Dates 11/16/2016 through 11/16/2016 For Vendor: WINNIE COMMUNITY HOSPITAL

| Source | Description   |                   | Amount Billed | Amount Paid |
|--------|---------------|-------------------|---------------|-------------|
| 21     | Wch Clinic    |                   | 4,290.00      | 1,758.90    |
| 24     | Wch Er        |                   | 12,456.00     | 5,106.96    |
| 25     | Wch Lab/x-ray |                   | 2,990.00      | 1,225.90    |
| 27     | Wch Lab