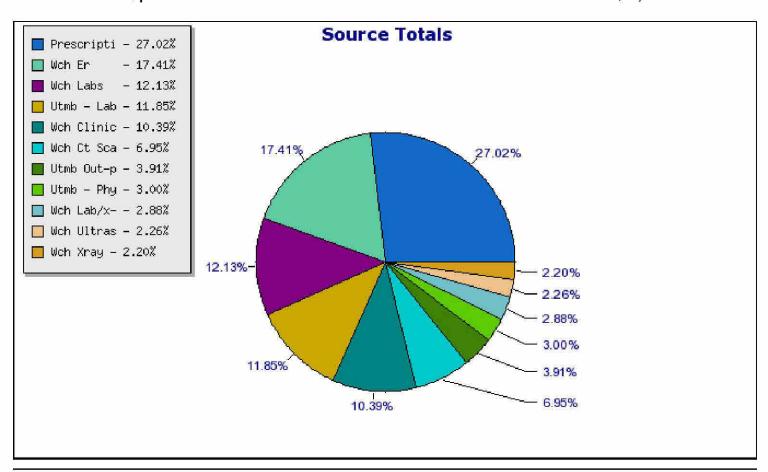

4\*18651\*1 1020\*18651\*14

1020\*18651\*14

1060\*18651\*1

# Exhibit "C"

#### Source Totals for Batch Dates 09/01/2017 through 09/30/2017

| Prescription Drugs        | 27.02% | \$6,121.54 |
|---------------------------|--------|------------|
| Wch Er                    | 17.41% | \$3,944.20 |
| Wch Labs                  | 12.13% | \$2,747.82 |
| Utmb - Lab/x-ray          | 11.85% | \$2,684.08 |
| Wch Clinic                | 10.39% | \$2,354.63 |
| Wch Ct Scan               | 6.95%  | \$1,574.81 |
| Utmb Out-patient          | 3.91%  | \$885.08   |
| Utmb - Physician Services | 3.00%  | \$678.98   |
| Wch Lab/x-ray             | 2.88%  | \$652.72   |
| Wch Ultrasound            | 2.26%  | \$512.50   |
| Wch Xray                  | 2.20%  | \$498.15   |

Total Expenditures \$22,654.51



#### Entry Statistics for Entry Dates 09/01/2017 through 09/30/2017

| Clients Entered    | .2 |
|--------------------|----|
| Rapid Reg. Entered | 3  |
| Vendors Entered    | 0  |
| Worksheets Entered | 10 |
| Invoices Entered   | 97 |

## **Dashboard Report**

#### Winnie Stowel Hospital District Indigent Healthcare Services

#### Void Statistics for Void Dates 09/01/2017 through 09/30/2017

| Clients Voided    | .0 |
|-------------------|----|
| Vendors Voided    | .0 |
| Rapid Reg. Voided | 0  |
| Invoices Voided   | i  |

#### Active Clients by Program for Eligibility Dates 09/01/2017 through 09/30/2017

Indigent 77

**Total Clients By Program** 77



#### Appointments Scheduled by Type for Appointment Dates 09/01/2017 through 09/30/2017

| New Appointment              |  |
|-------