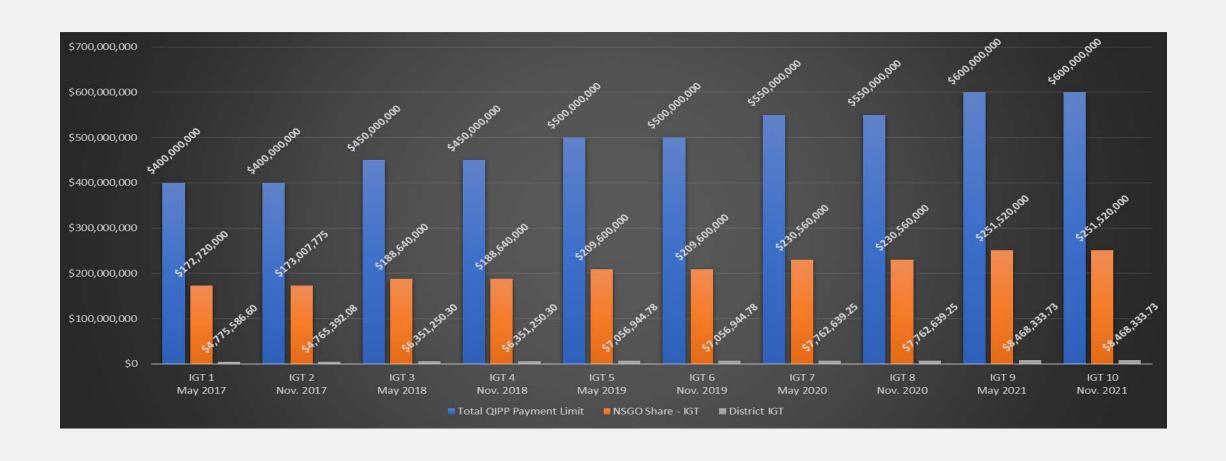

# Exhibit "A"

|                              | January       |               |               |               |  |
|------------------------------|---------------|---------------|---------------|---------------|--|
| # of Clients:                | 66            |               |               |               |  |
|                              | Billed Amount | Medicaid Rate | % of Services | Actually Paid |  |
| Summary by Facility          | 1             |               |               |               |  |
| Winnie Community Hospital    | \$55,933.00   | \$22,932.53   | 41.54%        | \$0.00        |  |
| Pharmacy                     | 1             |               |               |               |  |
| Brookshire Brothers Pharmacy | \$8,990.41    | \$8,056.18    | 14.59%        | \$8,056.18    |  |
| Wilcox Pharmacy              | \$1,565.61    | \$1,006.98    | 1.82%         | \$1,006.98    |  |
| Total                        | \$10,556.02   | \$9,063.16    |               | \$9,063.16    |  |
| UTMB                         |               |               |               |               |  |
| UTMB Hospital                | \$78,503.23   | \$18,840.76   | 34.13%        | \$18,840.76   |  |
| UTMB Physician Services      | \$13,371.00   | \$4,368.74    | 7.91%         | \$4,368.74    |  |
| Total                        | \$91,874.23   | \$23,209.50   |               | \$23,209.50   |  |
| Grand Totals                 | \$158,363.25  | \$55,205.19   |               | \$32,272.66   |  |
| Summary by Service Provided  |               |               |               |               |  |
| Prescription Drugs           | \$10,556.02   | \$9,063.16    | 16.42%        | \$9,063.16    |  |
| WCH Clinic                   | \$11,261.00   | \$4,617.01    | 8.36%         | \$0.00        |  |
| WCH ER                       | \$35,670.00   | \$14,624.70   | 26,49%        | \$0.00        |  |
| WCH Inpatient                | \$0.00        | \$0.00        | 0.00%         | \$0.00        |  |
| WCH Observation              | \$0.00        | \$0.00        | 0.00%         | \$0.00        |  |
| WCH Labs                     | \$2,471.00    | \$1,013.11    | 1.84%         | \$0.00        |  |
| WCH Physical Therapy         | \$0.00        | \$0.00        | 0.00%         | \$0.00        |  |
| WCH Ultrasound               | \$656.00      | \$268.96      | 0.49%         | \$0.00        |  |
| WCH Lab/Xray                 | \$4,901.00    | \$2,009.41    | 3.64%         | \$0.00        |  |
| WCH CT Scan                  | \$0.00        | \$0.00        | 0.00%         | \$0.00        |  |
| WCH Xray                     | \$930.00      | \$381.30      | 0.69%         | \$0.00        |  |
| Lab/Xray readings            | \$44.00       | \$18.04       | 0.03%         | \$0.00        |  |
| UTMB Outpatient              | \$78,503.23   | \$18,840.76   | 34.13%        | \$18,840.76   |  |
| UTMB Anesthesia              | \$1,680.00    | \$1,155.00    | 2.09%         | \$1,155.00    |  |
| UTMB Physician Services      | \$11,691.00   | \$3,213.74    | 5.82%         | \$3,213.74    |  |
| Grant Totals                 | \$158,363.25  | \$55,205.19   |               | \$32,272.66   |  |

| Year to Date              |               |               |                  |  |
|---------------------------|---------------|---------------|------------------|--|
| 66                        |               |               |                  |  |
| Billed Amount             | Medicaid Rate | % of Services | Actually Paid    |  |
| \$55,933.00               | \$22,932.53   | 41.54%        | \$0.00           |  |
| \$8,990.41                | \$8,056.18    | 14.59%        | \$8,056.18       |  |
| \$1,565.61                | \$1,006.98    | 1.82%         | \$1,006.98       |  |
| \$10,556.02               | \$9,063.16    |               | \$9,063.16       |  |
| \$78,503.23               | \$18,840.76   | 34.13%        | \$18,840.76      |  |
| \$13,371.00               | \$4,368.74    | 7.91%         | \$4,368.74       |  |
| \$91,874.23               | \$23,209.50   |               | \$23,209.50      |  |
| \$158,363.25              | \$55,205.19   |               | \$32,272.66      |  |
| \$10.556.02               | \$0.062.16    | 17 4207       | <b>#0.062.16</b> |  |
| \$10,556.02               | \$9,063.16    | 16.42%        | \$9,063.16       |  |
| \$11,261.00               | \$4,617.01    | 8.36%         | \$0.00           |  |
| \$35,670.00<br>\$0.00     | \$14,624.70   | 26.49%        | \$0.00           |  |
| \$0.00                    | \$0.00        | 0.00%         | \$0.00           |  |
|                           | \$0.00        | 0.00%         | \$0.00           |  |
| \$2,471.00<br>\$0.00      | \$1,013.11    | 1.84%         | \$0.00           |  |
| \$656.00                  | \$0.00        | 0.00%         | \$0.00           |  |
|                           | \$268.96      | 0.49%         | \$0.00           |  |
| \$4,901.00<br>\$0.00      | \$2,009.41    | 3.64%         | \$0.00           |  |
|                           | \$0.00        | 0.00%         | \$0.00           |  |
| \$930.00<br>\$44.00       | \$381.30      | 0.69%         | \$0.00           |  |
|                           | \$18.04       | 0.03%         | \$0.00           |  |
| \$78,503.23<br>\$1,680.00 | \$18,840.76   | 34.13%        | \$18,840.76      |  |
|                           | \$1,155.00    | 2.09%         | \$1,155.00       |  |
| \$11,691.00               | \$3,213.74    | 5.82%         | \$3,213.74       |  |
| \$158,363.25              | \$55,205.19   |               | \$32,272.66      |  |

# Source Totals for Batch Dates 01/01/2018 through 01/31/2018

| Utmb Out-patient          | 34.13% | \$18,840.76 |
|---------------------------|--------|-------------|
| Wch Er                    | 26.49% | \$14,624.70 |
| Prescription Drugs        | 16.42% | \$9,063.16  |
| Wch Clinic                | 8.36%  | \$4,617.01  |
| Utmb - Physician Services | 7.91%  | \$4,368.74  |
| Wch Lab/x-ray             | 3.64%  | \$2,009.41  |
| Wch Labs                  | 1.84%  | \$1,013.11  |
| Wch Xray                  | 0.69%  | \$381.30    |
| Wch Ultrasound            | 0.49%  | \$268.96    |
| Lab/xray Readings         | 0.03%  | \$18.04     |

Total Expenditures \$55,205.19

| Source | Description              |                   | Amount Billed | Amount Paid |
|--------|--------------------------|-------------------|---------------|-------------|
| 02     | Prescription Drugs       |                   | 10,556.02     | 9,063.16    |
| 21     | Wch Clinic               |                   | 11,261.00     | 4,617.01    |
| 24     | Wch Er                   |                   | 35,670.00     | 14,624.70   |
| 25     | Wch Lab/x-ray            |                   | 4,901.00      | 2,009.41    |
| 27     | Wch Labs                 |                   | 2,471.00      | 1,013.11    |
| 28     | Wch Xray                 |                   | 930.00        | 381.30      |
| 29     | Wch Ultrasound           |                   | 656.00        | 268.96      |
| 31     | Utmb - Physician Service | S                 | 13,371.00     | 4,368.74    |
| 34     | Utmb Out-patient         |                   | 78,503.23     | 18,840.76   |
| 44     | Lab/xray Readings        |                   | 44.00         | 18.04       |
|        | E                        | xpenditures       | 158,363.25    | 55,205.19   |
|        |                          | Reimb/Adjustments | 0.00          | 0.00        |
|        | G                        | arand Total       | 158,363.25    | 55,205.19   |