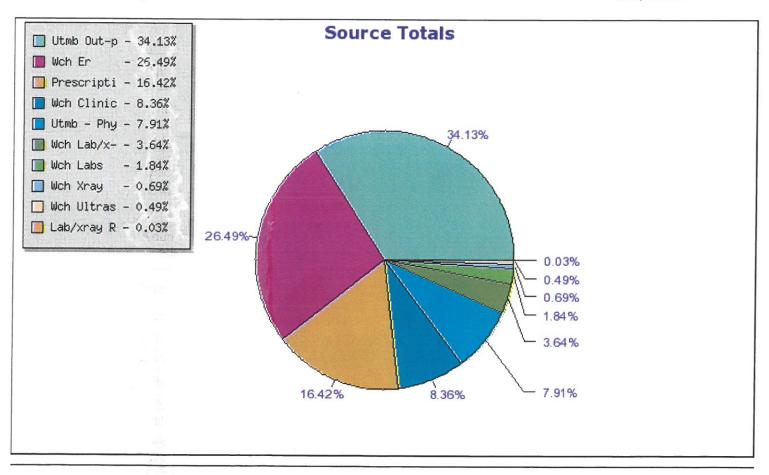

# Source Totals for Batch Dates 01/01/2018 through 01/31/2018

| Utmb Out-patient          | 34.13% | \$18,840.76 |
|---------------------------|--------|-------------|
| Wch Er                    | 26.49% | \$14,624.70 |
| Prescription Drugs        | 16.42% | \$9,063.16  |
| Wch Clinic                | 8.36%  | \$4,617.01  |
| Utmb - Physician Services | 7.91%  | \$4,368.74  |
| Wch Lab/x-ray             | 3.64%  | \$2,009.41  |
| Wch Labs                  | 1.84%  | \$1,013.11  |
| Wch Xray                  | 0.69%  | \$381.30    |
| Wch Ultrasound            | 0.49%  | \$268.96    |
| Lab/xray Readings         | 0.03%  | \$18.04     |

Total Expenditures \$55,205.19