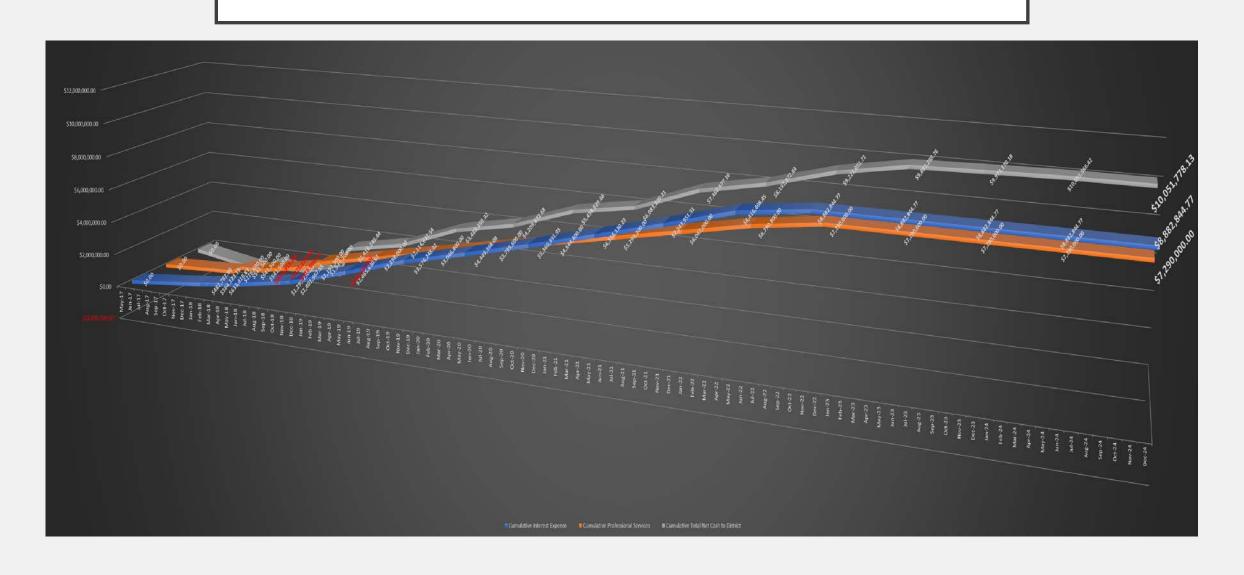

596,191) | (\$3,431,761)  | (\$1,934,367) | (\$1,694,910) | (\$3,629,277)  | (\$16,172,845)      |
| Total Expenses                           | (\$3,193,457) | (\$2,579,199) | (\$5,772,656) | (\$4,431,287) | (\$5,677,818)  | (\$10,109,105) | (\$4,194,397) | (\$3,955,197) | (\$8,149,594)  | (\$4,53 | 88,957) | (\$4,299,579) | (\$8,838,536)  | (\$4,883,517) | (\$4,644,060) | (\$9,527,577)  | (\$42,397,468)      |
| Total Net Cash to District               | \$885,562     | \$570,728     | \$1,456,290   | \$975,488     | \$1,695,057    | \$2,670,545    | \$720,853     | \$960,053     | \$1,680,906    | \$867   | 7,818   | \$1,107,196   | \$1,975,014    | \$1,014,783   | \$1,254,240   | \$2,269,023    | \$10,051,778        |

# PROPOSED LOAN STRUCTURE COMPARISON STAGGERED-EXISTING LOAN MODEL



# PROFESSIONAL SERVICES PAYMENT SCHEDULE



# Exhibit "F-1"

## Winnie-Stowell Hospital District Balance Sheet

As of January 31, 2018

|                                                                | Jan 31, 18                   |
|----------------------------------------------------------------|------------------------------|
| ASSETS                                                         |                              |
| Current Assets                                                 |                              |
| Checking/Savings<br>100 Prosperity Bank -Checking              | 294,479.46                   |
| 102 Prosperity Bank - CD#0447                                  | 104,952.88                   |
| 104 Post Oak Bank - CD#9053                                    | 2,700,0