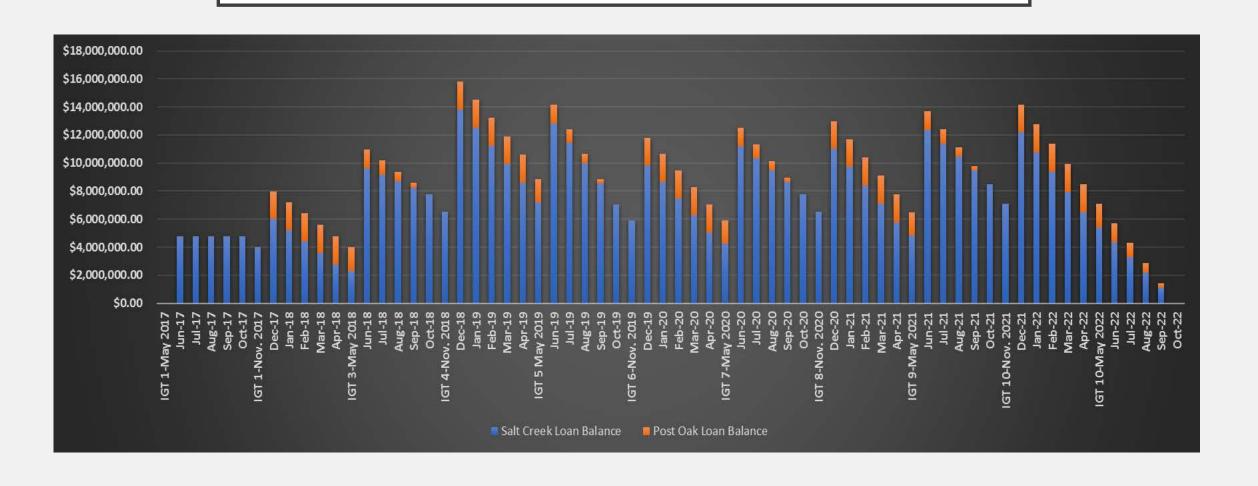

urned to State:

\$400,000,000.00



#### MCOs-Managed Care Organizations (Ins. Companies)

- State contracts with MCOs to manage Medicaid programs and Supplemental Payments. · Each Nursing facility associates with up to five MCOs.

State Portion to MCO (Component 1)

Federal Portion to MCO (Component 2, 3, and Lapse) Total QIPP funds to MCO

MCO Margins/Taxes/Fees **Total QIPP Funds to Distribute** 

Component 1 Distribution Commonent 2 and 3 Distribution

Program Fundsafter Fees and Distributions

\$172,720,000.00 \$227,280,000.00 \$400,000,000.00 (\$28,000,000.00) \$372,000,000.00 (\$189,992,000,00) (\$182,008,000.00)

# IGT/QIPP RETURN SCENARIO I-CURRENT MODEL



# IGT/QIPP RETURN SCENARIO 2 (STAIRSTEP)



# IGT/QIPP RETURN SCENARIO 3-STAGGERED



## SCENARIO 3 STAGGERED LOAN BALANCE



## SCENARIO 2-STAIRSTEP PROFIT LOSS EXISTING LOAN MODEL

|                                          |               | Year 1        |               |               | Year 2        |                |               | Year 3        |                |               | Year 4        |                |               | Year 5        |                | Grand Total Yr. 1-5 |
|------------------------------------------|---------------|---------------|---------------|---------------|---------------|----------------|---------------|---------------|----------------|---------------|---------------|----------------|---------------|---------------|----------------|---------------------|
| QIPP Summary by IGT                      | QIPP/IGT 1    | QIPP/IGT 2    | Year 1 Total  | QIPP/IGT 3    | QIPP/IGT 4