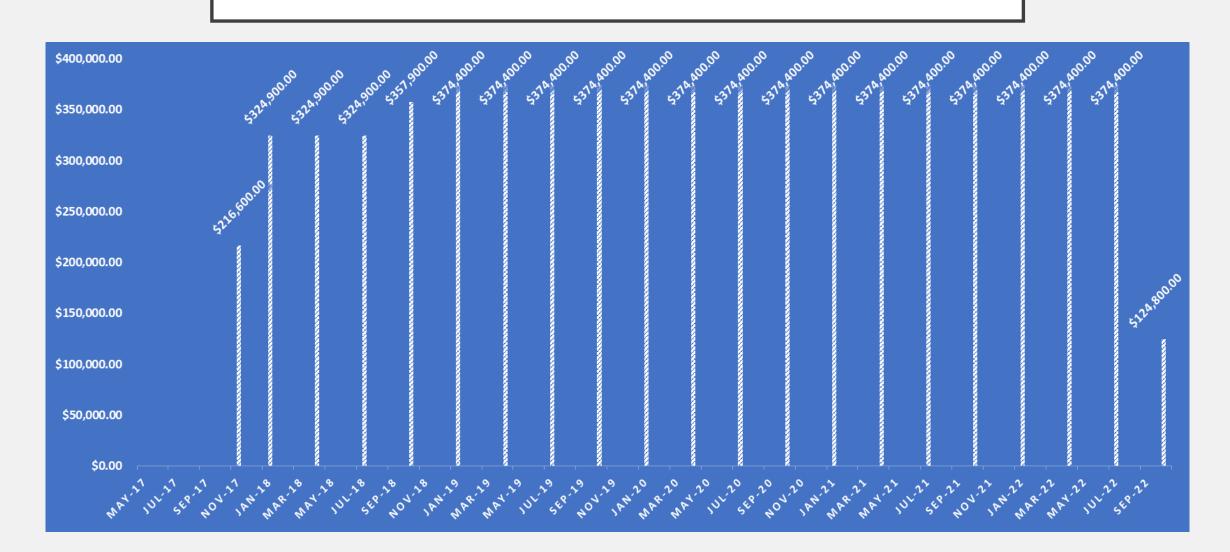

(\$1,694,910) | (\$3,629,277)  | (\$16,172,845)      |
| Total Expenses                           | (\$3,193,457) | (\$2,579,199) | (\$5,772,656) | (\$4,431,287) | (\$5,677,818)  | (\$10,109,105) | (\$4,194,397) | (\$3,955,197) | (\$8,149,594)  | (\$4,53 | 88,957) | (\$4,299,579) | (\$8,838,536)  | (\$4,883,517) | (\$4,644,060) | (\$9,527,577)  | (\$42,397,468)      |
| Total Net Cash to District               | \$885,562     | \$570,728     | \$1,456,290   | \$975,488     | \$1,695,057    | \$2,670,545    | \$720,853     | \$960,053     | \$1,680,906    | \$867   | 7,818   | \$1,107,196   | \$1,975,014    | \$1,014,783   | \$1,254,240   | \$2,269,023    | \$10,051,778        |

# PROPOSED LOAN STRUCTURE COMPARISON STAGGERED-EXISTING LOAN MODEL



# PROFESSIONAL SERVICES PAYMENT SCHEDULE



# Exhibit "F-1"

## Winnie-Stowell Hospital District Balance Sheet

As of January 31, 2018

|                                                                | Jan 31, 18                   |
|----------------------------------------------------------------|------------------------------|
| ASSETS                                                         |                              |
| Current Assets                                                 |                              |
| Checking/Savings<br>100 Prosperity Bank -Checking              | 294,479.46                   |
| 102 Prosperity Bank - CD#0447                                  | 104,952.88                   |
| 104 Post Oak Bank - CD#9053                                    | 2,700,000.00                 |
| 105 TexStar