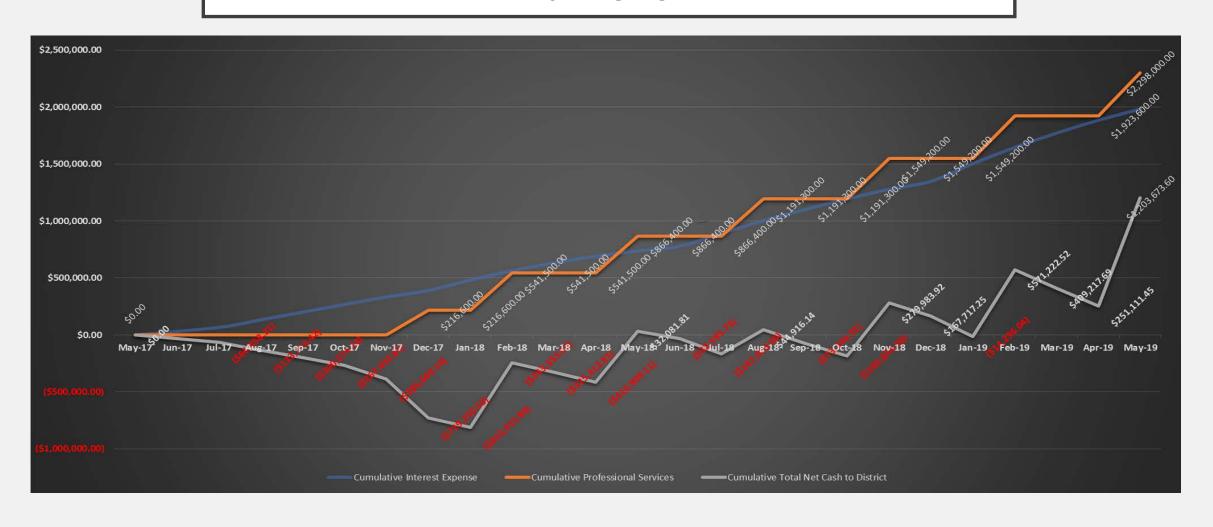

,317,098) | (\$2,756,833)  | (\$12,955,615)      |
| Total Expenses                           | (\$3,193,457) | (\$2,579,199) | (\$5,772,656) | (\$4,085,545) | (\$5,176,347)  | (\$9,261,892)  | (\$3,782,204) | (\$3,659,823) | (\$7,442,027)  | (\$4,085,545) | (\$3,962,986) | (\$8,048,530)  | (\$4,388,885) | (\$4,266,248) | (\$8,655,133)  | (\$39,180,238)      |
| Total Net Cash to District               | \$885,562     | \$570,728     | \$1,456,290   | \$1,321,230   | \$2,196,528    | \$3,517,758    | \$1,133,046   | \$1,255,427   | \$2,388,473    | \$1,321,230   | \$1,443,789   | \$2,765,020    | \$1,509,415   | \$1,632,052   | \$3,141,467    | \$13,269,008        |

# EXISTING LOAN STRUCTURE COMPARISON STAGGERED-EXISTING LOAN MODEL



## FIRST TWO YEAR COMPARISON STAGGERED EXISTING LOAN



## SCENARIO 3-PROFIT/LOSS STAGGERED PROPOSED LOAN TERMS (\$3,217,230) DIFFERENCE

|                                          |               | Year 1        |               |               | Year 2         |                |               | Year 3        |                |         |         | Year 4        |                |               | Year 5        |                | Grand Total Yr. 1-5 |
|------------------------------------------|---------------|---------------|---------------|---------------|----------------|----------------|---------------|---------------|----------------|---------|---------|---------------|----------------|---------------|---------------|----------------|---------------------|
| QIPP Summary by IGT                      | QIPP/IGT 1    | QIPP/IGT 2    | Year 1