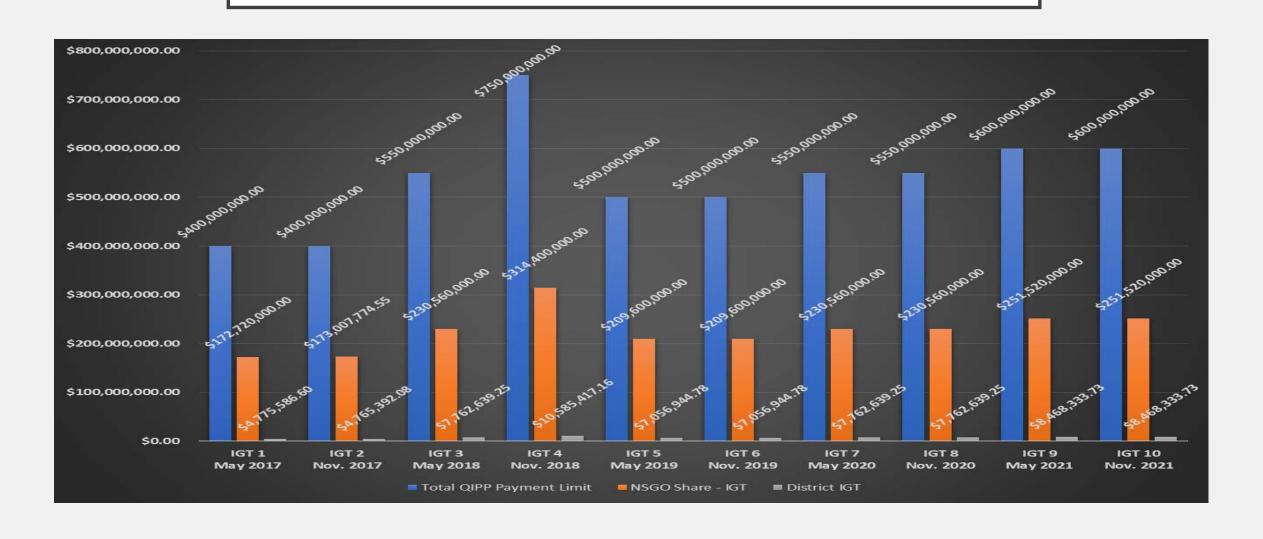

# Exhibit "A"

|                              | January       |               |               |               |  |
|------------------------------|---------------|---------------|---------------|---------------|--|
| # of Clients:                | 66            |               |               |               |  |
|                              | Billed Amount | Medicaid Rate | % of Services | Actually Paid |  |
| Summary by Facility          | 1             |               |               |               |  |
| Winnie Community Hospital    | \$55,933.00   | \$22,932.53   | 41.54%        | \$0.00        |  |
| Pharmacy                     | 1             |               |               |               |  |
| Brookshire Brothers Pharmacy | \$8,990.41    | \$8,056.18    | 14.59%        | \$8,056.18    |  |
| Wilcox Pharmacy              | \$1,565.61    | \$1,006.98    | 1.82%         | \$1,006.98    |  |
| Total                        | \$10,556.02   | \$9,063.16    |               | \$9,063.16    |  |
| UTMB                         |               |               |               |               |  |
| UTMB Hospital                | \$78,503.23   | \$18,840.76   | 34.13%        | \$18,840.76   |  |
| UTMB Physician Services      | \$13,371.00   | \$4,368.74    | 7.91%         | \$4,368.74    |  |
| Total                        | \$91,874.23   | \$23,209.50   |               | \$23,209.50   |  |
| Grand Totals                 | \$158,363.25  | \$55,205.19   |               | \$32,272.66   |  |
| Summary by Service Provided  |               |               |               |               |  |
| Prescription Drugs           | \$10,556.02   | \$9,063.16    | 16.42%        | \$9,063.16    |  |
| WCH Clinic                   | \$11,261.00   | \$4,617.01    | 8.36%         | \$0.00        |  |
| WCH ER                       | \$35,670.00   | \$14,624.70   | 26,49%        | \$0.00        |  |
| WCH Inpatient                | \$0.00        | \$0.00        | 0.00%         | \$0.00        |  |
| WCH Observation              | \$0.00        | \$0.00        | 0.00%         | \$0.00        |  |
| WCH Labs                     | \$2,471.00    | \$1,013.11    | 1.84%         | \$0.00        |  |
| WCH Physical Therapy         | \$0.00        | \$0.00        | 0.00%         | \$0.00        |  |
| WCH Ultrasound               | \$656.00      | \$268.96      | 0.49%         | \$0.00        |  |
| WCH Lab/Xray                 | \$4,901.00    | \$2,009.41    | 3.64%         | \$0.00        |  |
| WCH CT Scan                  | \$0.00        | \$0.00        | 0.00%         | \$0.00        |  |
| WCH Xray                     | \$930.00      | \$381.30      | 0.69%         | \$0.00        |  |
| Lab/Xray readings            | \$44.00       | \$18.04       | 0.03%         | \$0.00        |  |
| UTMB Outpatient              | \$78,503.23   | \$18,840.76   | 34.13%        | \$18,840.76   |  |
| UTMB Anesthesia              | \$1,680.00    | \$1,155.00    | 2.09%         | \$1,155.00    |  |
| UTMB Physician Services      | \$11,691.00   | \$3,213.74    | 5.82%         | \$3,213.74    |  |
| Grant Totals                 | \$158,363.25  | \$55,205.19   |               | \$32,272.66   |  |

| Year to Date              |               |               |                  |  |
|---------------------------|---------------|---------------|------------------|--|
| 66                        |               |               |                  |  |
| Billed Amount             | Medicaid Rate | % of Services | Actually Paid    |  |
| \$55,933.00               | \$22,932.53   | 41.54%        | \$0.00           |  |
| \$8,990.41                | \$8,056.18    | 14.59%        | \$8,056.18       |  |
| \$1,565.61                | \$1,006.98    | 1.82%         | \$1,006.98       |  |
| \$10,556.02               | \$9,063.16    |               | \$9,063.16       |  |
| \$78,503.23               | \$18,840.76   | 34.13%        | \$18,840.76      |  |
| \$13,371.00               | \$4,368.74    | 7.91%         | \$4,368.74       |  |
| \$91,874.23               | \$23,209.50   |               | \$23,209.50      |  |
| \$158,363.25              | \$55,205.19   |               | \$32,272.66      |  |
| \$10.556.02               | \$0.062.16    | 17 4207       | <b>#0.062.16</b> |  |
| \$10,556.02               | \$9,063.16    | 16.42%        | \$9,063.16       |  |
| \$11,261.00               | \$4,617.01    | 8.36%         | \$0.00           |  |
| \$35,670.00<br>\$0.00     | \$14,624.70   | 26.49%        | \$0.00           |  |
| \$0.00                    | \$0.00        | 0.00%         | \$0.00           |  |
|                           | \$0.00        | 0.00%         | \$0.00           |  |
| \$2,471.00<br>\$0.00      | \$1,013.11    | 1.84%         | \$0.00           |  |
| \$656.00                  | \$0.00        | 0.00%         | \$0.00           |  |
|                           | \$268.96      | 0.49%         | \$0.00           |  |
| \$4,901.00<br>\$0.00      | \$2,009.41    | 3.64%         | \$0.00           |  |
|                           | \$0.00        | 0.00%         | \$0.00           |  |
| \$930.00<br>\$44.00       | \$381.30      | 0.69%         | \$0.00           |  |
|                           | \$18.04       | 0.03%         | \$0.00           |  |
| \$78,503.23<br>\$1,680.00 | \$18,840.76   | 34.13%        | \$18,840.76      |  |
|                           | \$1,155.00    | 2.09%         | \$1,155.00       |  |
| \$11,691.00               | \$3,213.74    | 5.82%         | \$3,213.74       |  |
| \$158,363.25              | \$55,205.19   |               | \$32,272.66      |  |

# Source Totals for Batch Dates 01/01/2018 through 01/31/2018

| Utmb Out-patient          | 34.13% | \$18,840.76 |
|---------------------------|--------|-------------|
| Wch Er                    | 26.49% | \$14,624.70 |
| Prescription Drugs        | 16.42% | \$9,063.16  |
| Wch Clinic                | 8.36%  | \$4,617.01  |
| Utmb - Physician Services | 7.91%  | \$4,368.74  |
| Wch Lab/x-ray             | 3.64%  | \$2,009.41  |
| Wch Labs                  | 1.84%  | \$1,013.11  |
| Wch Xray                  | 0.69%  | \$381.30    |
| Wch Ultrasound            | 0.49%  | \$268.96    |
| Lab/xray Readings         | 0.03%  | \$18.04     |

Total Expenditures \$55,205.19

| Source | Description              |                   | Amount Billed | Amount Paid |
|--------|--------------------------|-------------------|---------------|-------------|
| 02     | Prescription Drugs       |                   | 10,556.02     | 9,063.16    |
| 21     | Wch Clinic               |                   | 11,261.00     | 4,617.01    |
| 24     | Wch Er                   |                   | 35,670.00     | 14,624.70   |
| 25     | Wch Lab/x-ray            |                   | 4,901.00      | 2,009.41    |
| 27     | Wch Labs                 |                   | 2,471.00      | 1,013.11    |
| 28     | Wch Xray                 |                   | 930.00        | 381.30      |
| 29     | Wch Ultrasound           |                   | 656.00        | 268.96      |
| 31     | Utmb - Physician Service | S                 | 13,371.00     | 4,368.74    |
| 34     | Utmb Out-patient         |                   | 78,503.23     | 18,840.76   |
| 44     | Lab/xray Readings        |                   | 44.00         | 18.04       |
|        | E                        | xpenditures       | 158,363.25    | 55,205.19   |
|        |                          | Reimb/Adjustments | 0.00          | 0.00        |
|        | G                        | arand Total       | 158,363.25    | 55,205.19   |