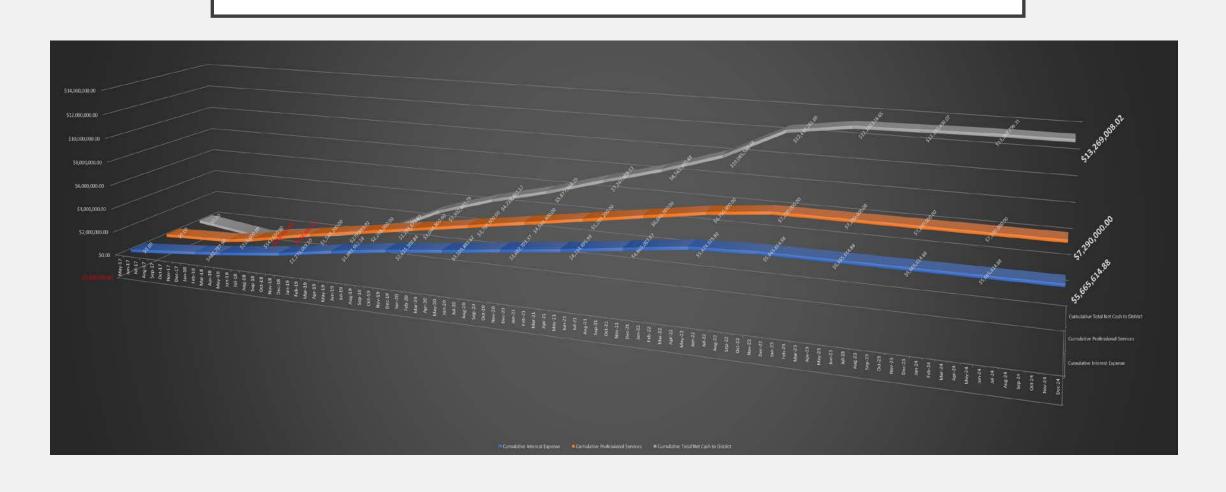

| (\$1,259,598) | (\$2,641,755)  | (\$1,439,735) | (\$1,317,098) | (\$2,756,833)  | (\$12,955,615)      |
| Total Expenses                           | (\$3,193,457) | (\$2,579,199) | (\$5,772,656) | (\$4,085,545) | (\$5,176,347)  | (\$9,261,892)  | (\$3,782,204) | (\$3,659,823) | (\$7,442,027)  | (\$4,085,545) | (\$3,962,986) | (\$8,048,530)  | (\$4,388,885) | (\$4,266,248) | (\$8,655,133)  | (\$39,180,238)      |
| Total Net Cash to District               | \$885,562     | \$570,728     | \$1,456,290   | \$1,321,230   | \$2,196,528    | \$3,517,758    | \$1,133,046   | \$1,255,427   | \$2,388,473    | \$1,321,230   | \$1,443,789   | \$2,765,020    | \$1,509,415   | \$1,632,052   | \$3,141,467    | \$13,269,008        |

# EXISTING LOAN STRUCTURE COMPARISON STAGGERED-EXISTING LOAN MODEL



## FIRST TWO YEAR COMPARISON STAGGERED EXISTING LOAN



## SCENARIO 3-PROFIT/LOSS STAGGERED PROPOSED LOAN TERMS (\$3,217,230) DIFFERENCE

|                                          |               | Year 1        |               |               | Year 2         |                |               | Year 3        |                |         |         | Year 4        |                |               | Year 5        |                | Grand Total Yr. 1-5 |
|------------------------------------------|---------------|---------------|---------------|---------------|----------------|----------------|---------------|---------------|----------------|---------|---------|---------------|----------------|---------------|---------------|----------------|---------------------|
| QIPP Summary by IGT