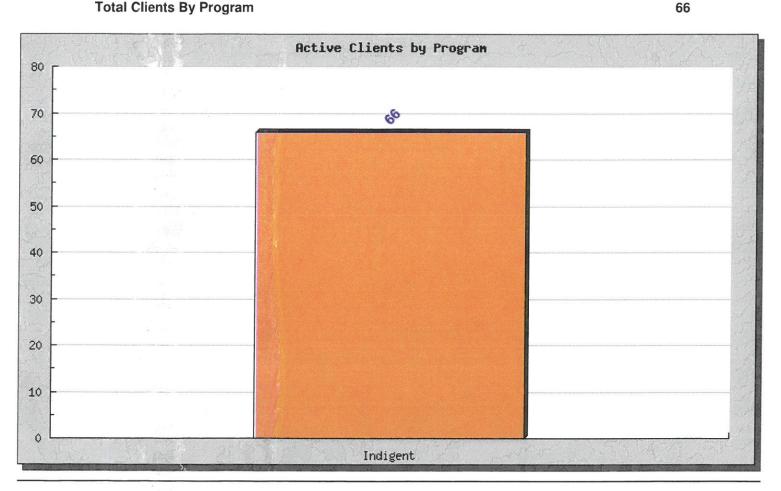

# Active Clients by Program for Eligibility Dates 01/01/2018 through 01/31/2018

Indigent 66

**Total Clients By Program** 