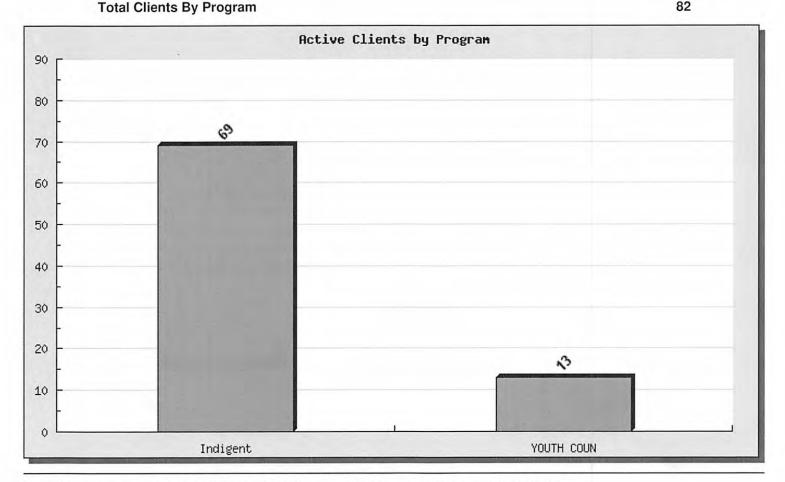

|
| 0.22%  | \$64.37                                                               |
|        | 20.00%<br>7.72%<br>7.29%<br>5.08%<br>3.15%<br>2.50%<br>1.83%<br>1.30% |



\$29,426.44



## Entry Statistics for Entry Dates 11/01/2018 through 11/30/2018

| Clients Entered    | 7  |
|--------------------|----|
| Rapid Reg. Entered | 3  |
| Vendors Entered    | 0  |
| Worksheets Entered | 20 |
| Invoices Entered   | 92 |

## Void Statistics for Void Dates 11/01/2018 through 11/30/2018

| Clients Voided    | 0 |
|-------------------|---|
| Vendors Voided    | 0 |
| Rapid Reg. Voided | 0 |
| Invoices Voided   | 0 |

## Active Clients by Program for Eligibility Dates 11/01/2018 through 11/30/2018

| Indigent         | 6  |
|------------------|----|
| YOUTH COUNSELING | 1: |



## Appointments Scheduled by Type for Appointment Dates 11/01/2018 through 11/30/2018

| New Appointment              | C  |
|------------------------------|----|
| Renewal                      | 19 |
|                              |    |
| Total Appointments Scheduled | 19 |

Source Totals Report Winnie Stowel Hospital District Indigent Healthcare Services Batch Dates 11/30/2018 through 11/30/2018

For Vendor: All Vendors

| ource    | Description         |                                   | Am                       | nount Billed |             | Amount Pai  |
|----------|---------------------|-----------------------------------|--------------------------|--------------|-------------|-------------|
| 02       | Prescription Drugs  |                                   |