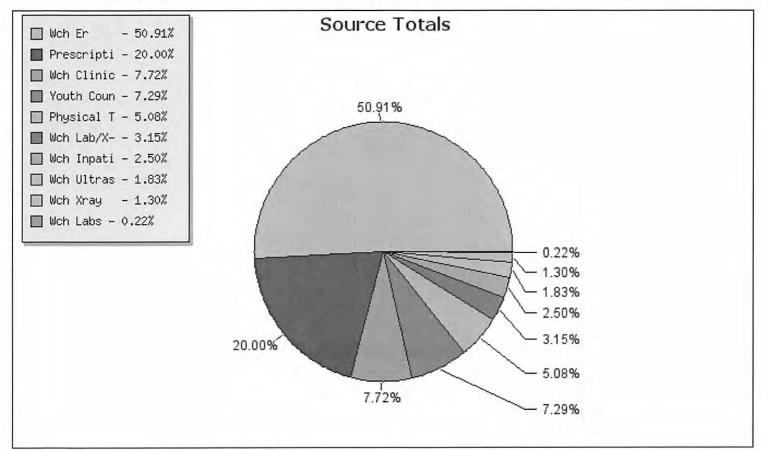

|
| 7.72%  | \$2,270.83                                                            |
| 7.29%  | \$2,146.25                                                            |
| 5.08%  | \$1,495.68                                                            |
| 3.15%  | \$926.60                                                              |
| 2.50%  | \$737.00                                                              |
| 1.83%  | \$537.92                                                              |
| 1.30%  | \$381.30                                                              |
| 0.22%  | \$64.37                                                               |
|        | 20.00%<br>7.72%<br>7.29%<br>5.08%<br>3.15%<br>2.50%<br>1.83%<br>1.30% |



\$29,426.44



## Entry Statistics for Entry Dates 11/01/2018 through 11/30/2018

| Clients Entered    | 7  |
|--------------------|----|
| Rapid Reg. Entered | 3  |
| Vendors Entered    | 0  |
| Worksheets Entered | 20 |
| Invoices Entered   | 92 |

## Void Statistics for Void Dates 11/01/2018 through 11/30/2018

| Clients Voided    | 0 |
|-------------------|---|
| Vendors Voided    | 0 |
| Rapid Reg. Voided | 0 |
| Invoices Voided   | 0 |

## Active Clients by Program for Eligibility Dates 11/01/2018 through 11/30/2018

| Indigent         | 6  |
|------------------|----|
| YOUTH COUNSELING | 1: |



## Appointments Scheduled by Type for Appointment Dates 11/01/2018 through 11/30/2018

| New Appointment              | C  |
|------------------------------|----|
| Renewal                      | 19 |
|