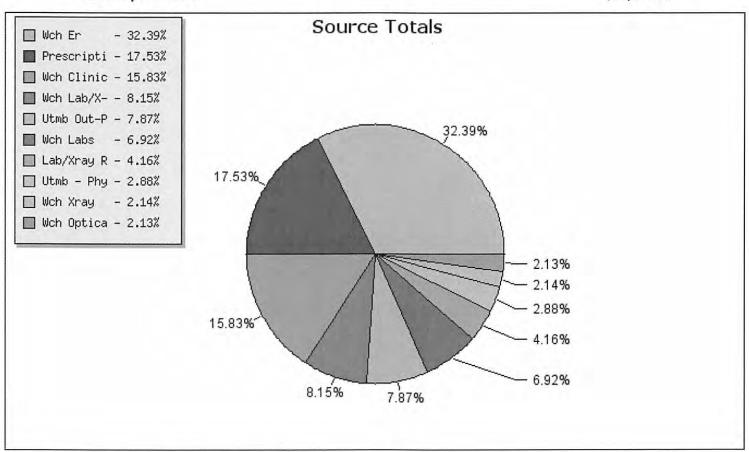

0      | 0.00%  | \$0.00      |
| \$207,791.94 | \$87,677.60 |        | \$23,856.10 |

.

# Dashboard Report

### Source Totals for Batch Dates 02/01/2019 through 02/28/2019

| Wch Er                    | 32.39% | \$14,969.51 |
|---------------------------|--------|-------------|
| Prescription Drugs        | 17.53% | \$8,101.22  |
| Wch Clinic                | 15.83% | \$7,315.80  |
| Wch Lab/X-Ray             | 8.15%  | \$3,767.49  |
| Utmb Out-Patient          | 7.87%  | \$3,635.52  |
| Wch Labs                  | 6.92%  | \$3,195.95  |
| Lab/Xray Readings         | 4.16%  | \$1,923.72  |
| Utmb - Physician Services | 2.88%  | \$1,332.29  |
| Wch Xray                  | 2.14%  | \$987.36    |
| Wch Optical Specialist    | 2.13%  | \$986.46    |

### **Total Expenditures**

\$46,215.32



#### Entry Statistics for Entry Dates 02/01/2019 through 02/28/2019

| Clients Entered    | 5   |
|--------------------|-----|
| Rapid Reg. Entered | 4   |
| Vendors Entered    | 0   |
| Worksheets Entered | 17  |
| Invoices Entered   | 111 |

# Dashboard Report

Winnie Stowel Hospital District Indigent Healthcare Services

## Void Statistics for Void Dates 02/01/2019 through 02/28/2019

| Clients Voided    |   |
|-------------------|---|
| Vendors Voided    | ( |
| Rapid Reg. Voided | ( |
| Invoices Voided   |   |

### Active Clients by Program for Eligibility Dates 02/01/2019 through 02/28/2019





### Appointments Scheduled by Type for Appointment Dates 02/01/2019 through 02/28/2019

| Total Appointments Scheduled | 21 |
|------------------------------|----|
| Renewal