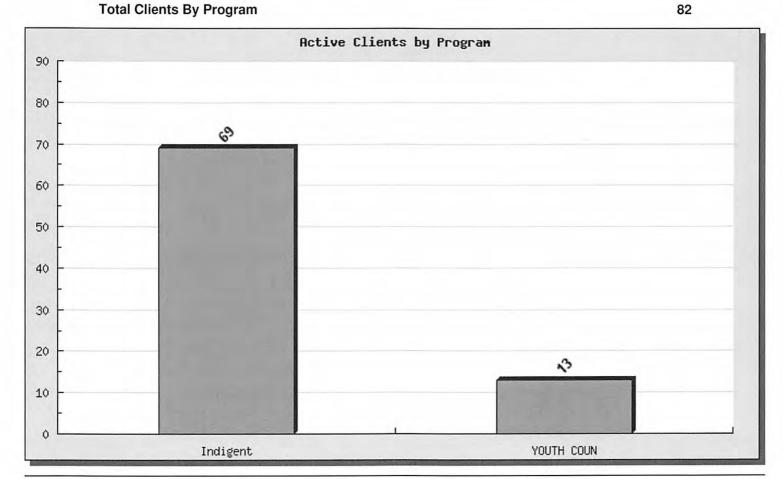

hysician Services | 2.88%  | \$1,332.29  |
| Wch Xray                  | 2.14%  | \$987.36    |
| Wch Optical Specialist    | 2.13%  | \$986.46    |

### **Total Expenditures**

\$46,215.32



#### Entry Statistics for Entry Dates 02/01/2019 through 02/28/2019

| Clients Entered    | 5   |
|--------------------|-----|
| Rapid Reg. Entered | 4   |
| Vendors Entered    | 0   |
| Worksheets Entered | 17  |
| Invoices Entered   | 111 |

# Dashboard Report

Winnie Stowel Hospital District Indigent Healthcare Services

## Void Statistics for Void Dates 02/01/2019 through 02/28/2019

| Clients Voided    |   |
|-------------------|---|
| Vendors Voided    | ( |
| Rapid Reg. Voided | ( |
| Invoices Voided   |   |

### Active Clients by Program for Eligibility Dates 02/01/2019 through 02/28/2019





### Appointments Scheduled by Type for Appointment Dates 02/01/2019 through 02/28/2019

| Total Appointments Scheduled | 21 |
|------------------------------|----|
| Renewal                      | 12 |
| New Appointment              | 9  |

| 2019 Indigent Care Resou<br>Income Analysis        | rce &  |
|----------------------------------------------------|--------|
| Percentage of Applicants                           |        |
| Above \$2,000 Resource<br>Limit                    | 0.00%  |
| Percent of Applicants Above the 150% Poverty Level | 4.65%  |
| Percent of Applicants Above the 100% Poverty Level | 4.65%  |
| Percent of Applicants Above the 21% Poverty Level  | 37.21% |
| *Forty-three (43) Applicants                       |        |

©IHS Issued 03/19/19

1124\*65460\*3

Source