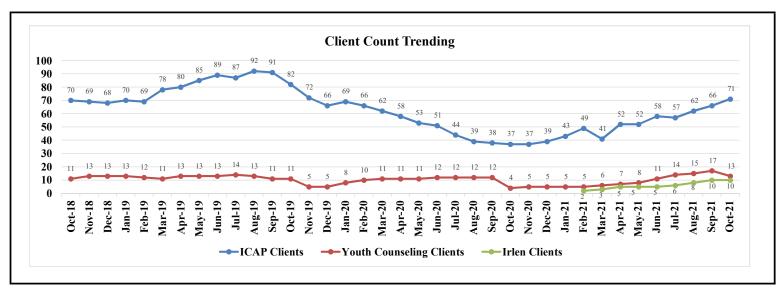

ia                         | \$2,710.00    | \$1,660.12  | 3.65%      |
| 33     | Utmb In-Patient                         | \$22,422.08   | \$7,954.96  | 17.48%     |
| 34     | Utmb Out-Patient                        | \$102,110.35  | \$21,564.43 | 47.39%     |
| 34-1   | Utmb ER Physicians - Barrier Reef       | \$3,209.00    | \$198.78    | 0.44%      |
| 35     | Utmb Lab/X-Ray                          | \$22,552.76   | \$5,224.02  | 11.48%     |
| 39     | Youth Counseling                        | \$850.00      | \$850.00    | 1.87%      |
|        | Expenditures/Reimbursements/Adjustments | \$181,772.51  | \$45,504.95 | 0%         |
|        | Grand Total                             | \$181,772.51  | \$45,504.95 | 122%       |



# WSHD Indigent Care Director Report YTD Trending







# **Chambers County East Side Van Monthly Report**



Commissioner PCT #1, Jimmy E Gore 211 Broadway | PO BOX 260 Winnie, Texas 77665 409-296-8250

# Oct-21

| VEHICLE #1                  | EAST SIDE VAN #1 |          |
|-----------------------------|------------------|----------|
| TOTAL MILES DRIVEN          |                  | 2240     |
| TOTAL HOURS DRIVEN          |                  | 125.50   |
| TOTAL EXPENSES FOR MONTH    |                  | \$438.10 |
| FUEL COST                   |                  | \$438.10 |
| REPAIRS & MAINTENANCE COST  |                  |          |
| MISC EXPENSES               |                  |          |
| TOTAL RIDERS                |                  | 16       |
| TOTAL WSHD RIDERS           |                  | 3        |
| TOTAL TRIPS