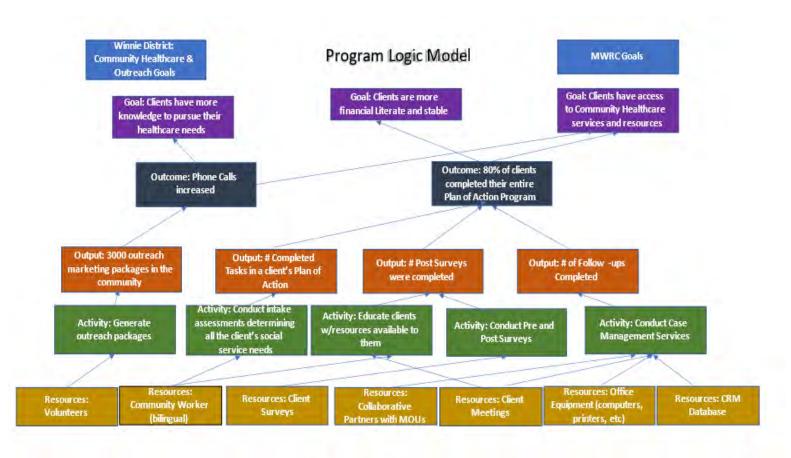

## **Evaluation Grant Request:**

To determine whether the program objectives are being met, we will formally evaluate the program based on four strategies for assessing the client's successes.

- ☐ Conducting a Pre-Survey of the client which is necessary to determine the client's knowledge base prior to receiving services and educating clients for available social services.
- ☐ Conducting a Post Survey of the client which the primary interest is to determine if the clients have become more financially literate and their overall circumstances have improved after completing their individual Plan of Action
- ☐ Evaluate the percentage of clients' income that have increased, or clients were able to save.
  - ☐ Evaluate the percentage of clients engaged with healthcare or have a medical home



## Impact and Sustainability

of Greater Houston,

2021

Our program supports a healthcare delivery system in the community by providing resources 'solutions centered' and 'holistic'. By collectively combining our case management services, and services from social service partners, other non-profits, local churches, city, county and state agencies, our program has been effective to provide immediate assistance improving or removing crisis situations with the client/family. Client achieves long-term solutions by resulting in their overall financial and physical health.

To do this, our model is an "Integrated Client Journey" that is described and modeled after





United Way of Houston.

Project description is comprised of several different but related activities.

- A. Outreach/Marketin