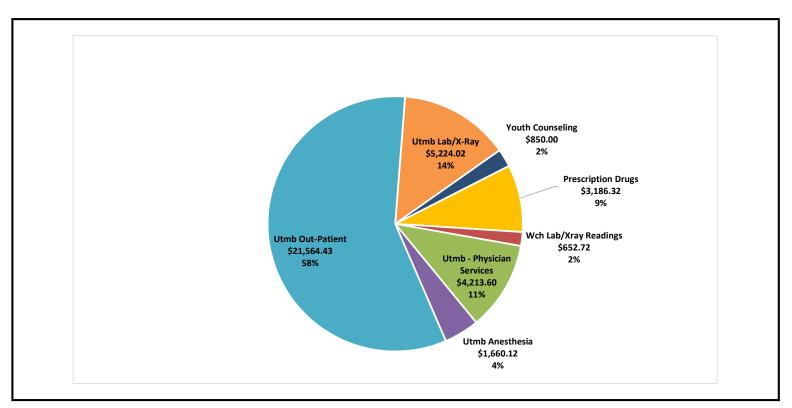

| \$4,213.60  | 9.26%      |
| 31-1   | Utmb Anesthesia                         | \$2,710.00    | \$1,660.12  | 3.65%      |
| 33     | Utmb In-Patient                         | \$22,422.08   | \$7,954.96  | 17.48%     |
| 34     | Utmb Out-Patient                        | \$102,110.35  | \$21,564.43 | 47.39%     |
| 34-1   | Utmb ER Physicians - Barrier Reef       | \$3,209.00    | \$198.78    | 0.44%      |
| 35     | Utmb Lab/X-Ray                          | \$22,552.76   | \$5,224.02  | 11.48%     |
| 39     | Youth Counseling                        | \$850.00      | \$850.00    | 1.87%      |
|        | Expenditures/Reimbursements/Adjustments | \$181,772.51  | \$45,504.95 | 0%         |
|        | Grand Total                             | \$181,772.51  | \$45,504.95 | 122%       |



# WSHD Indigent Care Director Report YTD Trending







# **Chambers County East Side Van Monthly Report**



Commissioner PCT #1, Jimmy E Gore 211 Broadway | PO BOX 260 Winnie, Texas 77665 409-296-8250

# Oct-21

| VEHICLE #1                  | EAST SIDE VAN #1 |          |
|-----------------------------|------------------|----------|
| TOTAL MILES DRIVEN          |                  | 2240     |
| TOTAL HOURS DRIVEN          |                  | 125.50   |
| TOTAL EXPENSES FOR MONTH    |                  | \$438.10 |
| FUEL COST                   |                  | \$438.10 |
| REPAIRS & MAINTENANCE COST  |                  |          |
| MISC EXPENSES               |                  |          |
| TOTAL RIDERS                |                  | 16       |
| TOTAL WSHD RIDERS