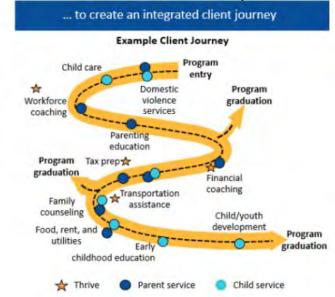

reased, or clients were able to save.
  - ☐ Evaluate the percentage of clients engaged with healthcare or have a medical home



## Impact and Sustainability

of Greater Houston,

2021

Our program supports a healthcare delivery system in the community by providing resources 'solutions centered' and 'holistic'. By collectively combining our case management services, and services from social service partners, other non-profits, local churches, city, county and state agencies, our program has been effective to provide immediate assistance improving or removing crisis situations with the client/family. Client achieves long-term solutions by resulting in their overall financial and physical health.

To do this, our model is an "Integrated Client Journey" that is described and modeled after





United Way of Houston.

Project description is comprised of several different but related activities.

- A. Outreach/Marketing Activities which allows the distribution of information not only directly to the community but gathering and networking with new or existing social service providers. During the Pandemic we were able to distribute over 6,000 outreach packages. Distribution includes:
  - Churches
  - Food Pantries
  - Schools
  - All social media platforms
  - Other agencies on the local, city, county, state and federal level
- **B.** Intense Intake Client Assessment is performed not only for the client but every person in the household to effectively impact and address the needs. Our intake supports many of our social service providers to adequately determine if their program is