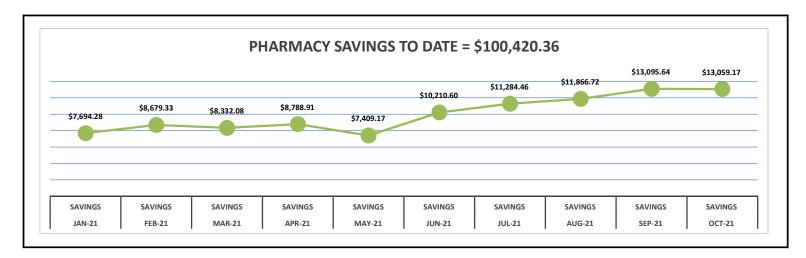

| \$2,710.00    | \$1,660.12  | 3.65%      |
| 33     | Utmb In-Patient                         | \$22,422.08   | \$7,954.96  | 17.48%     |
| 34     | Utmb Out-Patient                        | \$102,110.35  | \$21,564.43 | 47.39%     |
| 34-1   | Utmb ER Physicians - Barrier Reef       | \$3,209.00    | \$198.78    | 0.44%      |
| 35     | Utmb Lab/X-Ray                          | \$22,552.76   | \$5,224.02  | 11.48%     |
| 39     | Youth Counseling                        | \$850.00      | \$850.00    | 1.87%      |
|        | Expenditures/Reimbursements/Adjustments | \$181,772.51  | \$45,504.95 | 0%         |
|        | Grand Total                             | \$181,772.51  | \$45,504.95 | 122%       |



# WSHD Indigent Care Director Report YTD Trending







# **Chambers County East Side Van Monthly Report**



Commissioner PCT #1, Jimmy E Gore 211 Broadway | PO BOX 260 Winnie, Texas 77665 409-296-8250

# Oct-21

| VEHICLE #1                  | EAST SIDE VAN #1 |          |
|-----------------------------|------------------|----------|
| TOTAL MILES DRIVEN          |                  | 2240     |
| TOTAL HOURS DRIVEN          |                  | 125.50   |
| TOTAL EXPENSES FOR MONTH    |                  | \$438.10 |
| FUEL COST                   |                  | \$438.10 |
| REPAIRS & MAINTENANCE COST  |                  |          |
| MISC EXPENSES               |                  |          |
| TOTAL RIDERS                |                  | 16       |
| TOTAL WSHD RIDERS           |                  | 3        |
| TOTAL TRIPS