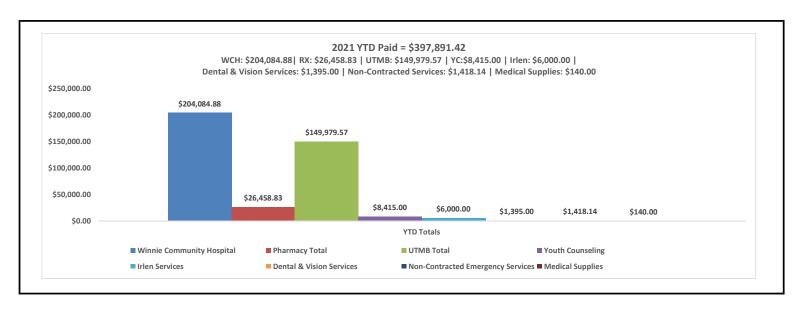

esia                         | \$2,710.00    | \$1,660.12  | 3.65%      |
| 33     | Utmb In-Patient                         | \$22,422.08   | \$7,954.96  | 17.48%     |
| 34     | Utmb Out-Patient                        | \$102,110.35  | \$21,564.43 | 47.39%     |
| 34-1   | Utmb ER Physicians - Barrier Reef       | \$3,209.00    | \$198.78    | 0.44%      |
| 35     | Utmb Lab/X-Ray                          | \$22,552.76   | \$5,224.02  | 11.48%     |
| 39     | Youth Counseling                        | \$850.00      | \$850.00    | 1.87%      |
|        | Expenditures/Reimbursements/Adjustments | \$181,772.51  | \$45,504.95 | 0%         |
|        | Grand Total                             | \$181,772.51  | \$45,504.95 | 122%       |



# WSHD Indigent Care Director Report YTD Trending







# **Chambers County East Side Van Monthly Report**



Commissioner PCT #1, Jimmy E Gore 211 Broadway | PO BOX 260 Winnie, Texas 77665 409-296-8250

# Oct-21

| VEHICLE #1                  | EAST SIDE VAN #1 |          |
|-----------------------------|------------------|----------|
| TOTAL MILES DRIVEN          |                  | 2240     |
| TOTAL HOURS DRIVEN          |                  | 125.50   |
| TOTAL EXPENSES FOR MONTH    |                  | \$438.10 |
| FUEL COST                   |                  | \$438.10 |
| REPAIRS & MAINTENANCE COST  |                  |          |
| MISC EXPENSES               |                  |          |
| TOTAL RIDERS                |                  | 16       |
| TOTAL WSHD RIDERS           |                  | 3        |
| TOTAL TRIPS