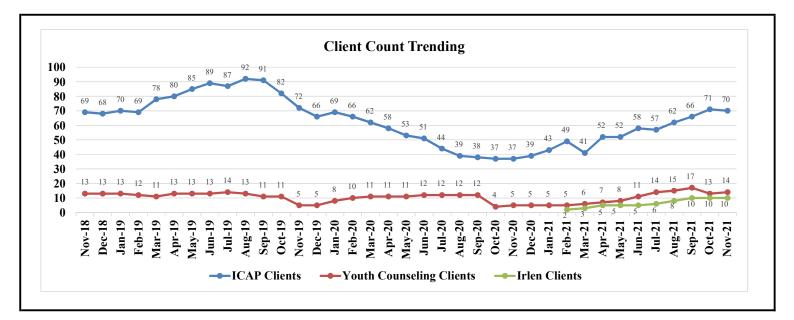

|                                               |                         |                      | 2021 Budget and P          | roposed Budge | et Amend | ments |                           |                                                                                         |                                                                                                                                                                                                                                                                                                                                                                                                                                                                                                                                  |
|-----------------------------------------------|-------------------------|----------------------|----------------------------|---------------|----------|-------|---------------------------|-----------------------------------------------------------------------------------------|----------------------------------------------------------------------------------------------------------------------------------------------------------------------------------------------------------------------------------------------------------------------------------------------------------------------------------------------------------------------------------------------------------------------------------------------------------------------------------------------------------------------------------|
|                                               | YTD<br><u>Nov. 2021</u> | 2021 Original Budget | Diff. bw Budget and<br>YTD | Budget Am     | end. 1   | Di    | ff. Bw Budget &<br>Amend. | Percentage<br>↑↓<br>Budget<br>(Budget Amendment-<br>Original Budget//Original<br>Budget | NOTES                                                                                                                                                                                                                                                                                                                                                                                                                                                                                                                            |
| 598 Admin-Building Maintenance                | \$<br>4,749.00          | \$ 6,000.00          | \$ (1,251.00)              | \$            | 6,000.00 | \$    | -                         | 0.00%                                                                                   |                                                                                                                                                                                                                                                                                                                                                                                                                                                                                                                                  |
| 599 FQHC Study                                | \$<br>25,768.21         | \$ -                 | \$ 25,768.21               | \$ 2:         | 5,768.21 | \$    | 25,768.21                 | 25000.00%                                                                               | Add this line item.                                                                                                                                                                                                                                                                                                                                                                                                                                                                                                              |
| 600 IC-East Chambers ISD Partnership          | \$<br>174,999.99        | \$ 180,000.00        | \$ (5,000.01)              | \$ 193        | 3,333.32 | \$    | 13,333.32                 | 7.41%                                                                                   | Adjusted by \$3,333.33 for four (4) months \$13,333.32.                                                                                                                                                                                                                                                                                                                                                                                                                                                                          |
| 601 IC-Pmt to Hosp (Indigent)                 | \$<br>624,971.23        | \$ 550,330.00        | \$ 74,641.23               | \$ 62:        | 5,000.00 | \$    | 74,670.00                 | 13.57%                                                                                  | O43-Initially, \$486,300.58 consisting of 1)<br>\$225,000 for indigent care; 2) \$109,531.20<br>for generator; 3) 3 rent payments of \$340.00<br>Should be \$624,671.23 which is<br>\$225,000+\$109,531.20+\$142,350.65<br>AA 43-Includes balance of funds due from<br>April 2020 payment and the generator for<br>\$130,000.00.                                                                                                                                                                                                 |
| 602 IC-WCH 1115 Waiver UC/IGT<br>Prog         | \$<br>57,420.13         | \$ 75,000.00         | \$ (17,579.87)             | \$ 7:         | 5,000.00 | \$    | -                         | 0.00%                                                                                   | This need to be increased to account for<br>second IGT (\$31,464.08) that should show u<br>in October finanicals.                                                                                                                                                                                                                                                                                                                                                                                                                |
| 603A IC-Pharmaceutical Costs                  | \$<br>30,560.26         |                      | \$ (29,439.74)             |               | 0,000.00 |       | (10,000.00)               | -16.67%                                                                                 |                                                                                                                                                                                                                                                                                                                                                                                                                                                                                                                                  |
| 604a IC-Non Hosp. Costs-Other                 | \$<br>1,532.55          | \$ 5,000.00          | \$ (3,467.45)              | \$            | 2,000.00 | \$    | (3,000.00)                | -60.00%                                                                                 |                                                                                                                                                                                                                                                                                                                                                                                                                                                                                                                                  |
| 604b IC-Non Hosp. Costs-UTMB                  | \$<br>146,702.38        | \$ 200,000.00        | \$ (53,297.62)             | \$ 250        | 0,000.00 | \$    | 50,000.00                 | 25.00%                                                                                  | Need to check contract to determine maximu<br>amount for services. Currently, we had a<br>\$70,000.00 surgery invoice outstanding plus<br>December 2021 regular payments.                                                                                                                                                                                                                                                                                                                                                        |
| 605 IC-Office Supplies/Postage                | \$<br>278.00            | \$ 500.00            | \$ (222.00)                | \$            | 500.00   | \$    | -                         | 0.00%                                                                                   |                                                                                                                                                                                                                                                                                                                                                                                                                                                                                                                                  |
| 607 IC-Non Hosp. Costs-Non Hospital<br>Grants | \$<br>118,969.41        | \$ 223,000.00        | \$ (104,030.59)            | \$ 11;        | 8,969.41 | \$    | (104,030.59)              | -46.65%                                                                                 | Final Budget number includes: 1) van; 2)<br>computers for SVDP; 3) generator for SVDI<br>4) Vision screener; and 4) registration for va<br>O49-Orginally, this was \$253,720.06 becaus<br>it included \$142,350.65 hospital payment ar<br>\$7,600 for ECESD vision. These were take<br>out because \$142,350.65 was re-assigned to<br>Line Item 601 and the \$7,600 was paid in<br>October. Correct number is \$11,369.41.<br>AA49-Includes \$125,000.00 per year for on<br>employee 7/24s; and \$98,000.00 for transporvehicle. |
| 608 IC-Non Hosp. Cost-Special<br>Programs     | \$<br>6,395.00          | \$ 25,000.00         | \$ (18,605.00)             | \$            | 7,000.00 | \$    | (18,000.00)               | -72.00%                                                                                 |                                                                                                                                                                                                                                                                                                                                                                                                                                                                                                                                  |
| 611 IC-Indigent Care Director Salary          | \$<br>47,666.63         | \$ 52,000.00         | \$ (4,333.37)              | \$ 52         | 2,000.00 | \$    | -                         | 0.00%                                                                                   |                                                                                                                                                                                                                                                                                                                                                                                                                                                                                                                                  |
| 612 IC-Payroll Taxes for Director             | \$<br>3,915.25          | \$ 4,000.00          | \$ (84.75)                 | \$            | 4,000.00 | \$    | -                         | 0.00%                                                                                   |                                                                                                                                                                                                                                                                                                                                                                                                                                                                                                                                  |
| 615 IC-Software                               | \$<br>12,199.00         | \$ 13,308.00         | \$ (1,109.00)              |               | 3,308.00 | \$    | -                         | 0.00%                                                                                   |                                                                                                                                                                                                                                                                                                                                                                                                                                                                                                                                  |
| 616 IC-Travel                                 | \$<br>471.86            | -                    | \$ (228.14)                | \$            | 700.00   | \$    | -                         | 0.00%                                                                                   |                                                                                                                                                                                                                                                                                                                                                                                                                                                                                                                                  |
| 617 Youth Counseling                          | \$<br>9,925.00          | \$ 6,300.00          | \$ 3,625.00                | \$ 12         | 2,000.00 | \$    | 5,700.00                  | 90.48%                                                                                  |                                                                                                                                                                                                                                                                                                                                                                                                                                                                                                                                  |

|          | A                                                      |          | 0                                  |          | Р                                 |          | Q                       |          | R                                        | S                                                                                     | W                                                                                         |
|----------|--------------------------------------------------------|----------|------------------------------------|----------|-----------------------------------|----------|-------------------------|----------|------------------------------------------|---------------------------------------------------------------------------------------|-------------------------------------------------------------------------------------------|
| 1        |                                                        |          |                                    |          |                                   |          | 2022 Budget             |          |                                          |                                                                                       |                                                                                           |
| 2        |                                                        |          | YTD<br>Nov. 2021<br>Ito-Populates) |          | aal 2021 Budget<br>uto-Populates) |          | 2022 Draft Budget       |          | Diff. bw Budget and<br>2021 Final Budget | Percentage<br>↑↓<br>Budget<br>(2022 Budget-2021 Final<br>Budget)/2021 Final<br>Budget | NOTES                                                                                     |
| 35       | 591 Admin- Notices & Fees                              | \$       | 3,072.00                           | \$       | 3,500.00                          | \$       | 3,500.00                | \$       | -                                        | 0.0%                                                                                  |                                                                                           |
| 36       | 592 Admin-Rent                                         | \$       | 3,740.00                           | \$       | 4,080.00                          | \$       | 4,080.00                | \$       | -                                        | 0.0%                                                                                  |                                                                                           |
| 37       | 593 Admin-Utilities                                    | \$       | 3,003.22                           | \$       | 3,600.00                          | \$       | 3,600.00                | \$       | -                                        | 0.0%                                                                                  |                                                                                           |
| 38       | 594 Admin Casualty & Windstorm<br>Insturance           | \$       | 2,077.52                           | \$       | 2,100.00                          | \$       | 2,100.00                | \$       | -                                        | 0.0%                                                                                  |                                                                                           |
| 39       | 597 Admin Flood Insurance                              | \$       | 1,431.00                           | \$       | 1,450.00                          | \$       | 1,450.00                | \$       |                                          | 0.0%                                                                                  |                                                                                           |
| 40       | 598 Admin-Building Maintenance                         | \$       | 4,749.00                           | \$       | 6,000.00                          | \$       | 6,000.00                | \$       | -                                        | 0.0%                                                                                  | Yard and cleaning.                                                                        |
| 41       | 599 FQHC Study                                         | \$       | 25,768.21                          | \$       | 25,768.21                         | \$       | -                       | \$       | (25,768.21)                              | -100.0%                                                                               |                                                                                           |
| 42       | 600 IC-East Chambers ISD Partnership                   | \$       | 174,999.99                         | \$       | 193,333.32                        | \$       | 220,000.00              | \$       | 26,666.68                                | 13.8%                                                                                 |                                                                                           |
| 43       | 601 IC-Pmt to Hosp (Indigent)                          | \$       | 624,971.23                         | \$       | 625,000.00                        | \$       | 240,000.00              | \$       | (385,000.00)                             | -61.6%                                                                                | Estimated rough Indigent Care Payment but need to take into account FQHC.                 |
| 44       | 602 IC-WCH 1115 Waiver UC/IGT<br>Prog                  | \$       | 57,420.13                          | \$       | 75,000.00                         | \$       | 75,000.00               | \$       | -                                        | 0.0%                                                                                  |                                                                                           |
| 45       | 603A IC-Pharmaceutical Costs                           | \$       | 30,560.26                          | \$       | 50,000.00                         | \$       | 40,000.00               | \$       | (10,000.00)                              | -20.0%                                                                                |                                                                                           |
| 46       | 604a IC-Non Hosp. Costs-Other                          | \$       | 1,532.55                           | \$       | 2,000.00                          | \$       | 2,000.00                | \$       | -                                        | 0.0%                                                                                  |                                                                                           |
| 47       | 604b IC-Non Hosp. Costs-UTMB                           | \$       | 146,702.38                         | \$       | 250,000.00                        | \$       | 250,000.00              | \$       | -                                        | 0.0%                                                                                  |                                                                                           |
| 48       | 605 IC-Office Supplies/Postage                         | \$       | 278.00                             | \$       | 500.00                            | \$       | 500.00                  | \$       | -                                        | 0.0%                                                                                  |                                                                                           |
| 49       | 607 IC-Non Hosp. Costs-Non Hospital<br>Grants          | \$       | 118,969.41                         | \$       | 118,969.41                        | \$       | 175,000.00              | \$       | 56,030.59                                | 47.1%                                                                                 | \$175,000.00 includes \$125,000.00 payment to EMS for staff and \$50,000 for Marcelleous. |
| 50       | 608 IC-Non Hosp. Cost-Special<br>Programs              | \$       | 6,395.00                           | \$       | 7,000.00                          | \$       | 7,000.00                | \$       | -                                        | 0.0%                                                                                  |                                                                                           |
| 51       | 611 IC-Indigent Care Director Salary                   | \$       | 47,666.63                          | \$       | 52,000.00                         | \$       | 58,240.00               | \$       | 6,240.00                                 | 12.0%                                                                                 |                                                                                           |
| 52       | 612 IC-Payroll Taxes for Director                      | \$       | 3,915.25                           | \$       | 4,000.00                          | \$       | 4,717.44                | \$       |                                          | 17.9%                                                                                 |                                                                                           |
| 53       | 615 IC-Software                                        | \$       | 12,199.00                          | \$       | 13,308.00                         | \$       | 13,308.00               | \$       |                                          | 0.0%                                                                                  |                                                                                           |
| 54       | 616 IC-Travel                                          | \$       | 471.86                             | \$       | 700.00                            | \$       | 500.00                  | \$       | (======)                                 | -28.6%                                                                                |                                                                                           |
| 55       | 617 Youth Counseling                                   | \$       | 9,925.00                           | \$       | 12,000.00                         | \$       | 12,000.00               | \$       | -                                        | 0.0%                                                                                  |                                                                                           |
| 56       | 629 Property Acquisition                               | \$       | -                                  | \$       | -                                 | \$       | 150,000.00              | \$       | ,                                        | 150000.0%                                                                             |                                                                                           |
| 57       | 630 NH Program - Mgt Fees                              | \$       | 11,250,593.96                      | \$       | 12,648,453.66                     | \$       | 13,460,078.00           | \$       | ,                                        | 6.4%                                                                                  |                                                                                           |
| 58       | 631 NH Program IGT                                     | \$       | 21,140,145.07                      | \$<br>¢  | 23,104,505.68                     | \$<br>¢  | 26,351,286.64           | \$       | 3,246,780.96                             | 14.1%                                                                                 |                                                                                           |
| 59       | 632 NH Telehealth Expenses                             | \$<br>\$ | 146,442.01                         | \$<br>\$ | 155,251.65<br>35,000.00           | \$<br>\$ | 160,753.96<br>35,000.00 | \$<br>\$ | 5,502.31                                 | 3.5%<br>0.0%                                                                          |                                                                                           |
| 60       | 633 NH Program-Acctg Fees<br>634 NH Program-Legal Fees | ծ<br>\$  | - 227,822.06                       | \$<br>\$ | 250,000.00                        | ֆ<br>Տ   | 250,000.00              | ֆ<br>Տ   |                                          | 0.0%                                                                                  |                                                                                           |
| 61<br>62 | 635 NH Program-LTC Fees                                | \$<br>\$ | 1,803,000.00                       | э<br>\$  | 2,004,000.00                      | э<br>\$  | 2,544,000.00            | ۵<br>۵   | 540,000.00                               | 26.9%                                                                                 |                                                                                           |
| 62       | 637 NH Program-Interest Expense                        | ې<br>\$  | 2,638,607.91                       | .թ<br>\$ | 2,684,617.32                      | э<br>\$  | 3,334,960.64            | э<br>\$  |                                          | 24.2%                                                                                 |                                                                                           |
| 64       | 638 NH Program Bank Fees & Misc                        | ۰<br>۶   | 2,038,007.91                       | э<br>\$  | 2,084,017.32                      | э<br>\$  | 3,334,900.04            | э<br>\$  |                                          | 0.0%                                                                                  |                                                                                           |
| 65       | 050 MILLI Oglani Dalik Fees & MISC                     | φ        | -                                  | φ        | 500.00                            | φ        | 500.00                  | φ        | -                                        | 0.0%                                                                                  | <u> </u>                                                                                  |