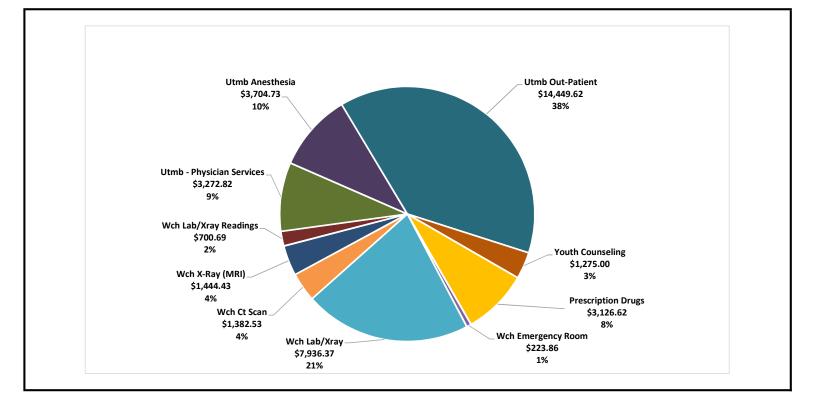

|                                               |                         |                      | 2021 Budget and P          | roposed Budge | et Amend | ments |                           |                                                                                         |                                                                                                                                                                                                                                                                                                                                                                                                                                                                                                                                  |
|-----------------------------------------------|-------------------------|----------------------|----------------------------|---------------|----------|-------|---------------------------|-----------------------------------------------------------------------------------------|----------------------------------------------------------------------------------------------------------------------------------------------------------------------------------------------------------------------------------------------------------------------------------------------------------------------------------------------------------------------------------------------------------------------------------------------------------------------------------------------------------------------------------|
|                                               | YTD<br><u>Nov. 2021</u> | 2021 Original Budget | Diff. bw Budget and<br>YTD | Budget Am     | end. 1   | Di    | ff. Bw Budget &<br>Amend. | Percentage<br>↑↓<br>Budget<br>(Budget Amendment-<br>Original Budget//Original<br>Budget | NOTES                                                                                                                                                                                                                                                                                                                                                                                                                                                                                                                            |
| 598 Admin-Building Maintenance                | \$<br>4,749.00          | \$ 6,000.00          | \$ (1,251.00)              | \$            | 6,000.00 | \$    | -                         | 0.00%                                                                                   |                                                                                                                                                                                                                                                                                                                                                                                                                                                                                                                                  |
| 599 FQHC Study                                | \$<br>25,768.21         | \$ -                 | \$ 25,768.21               | \$ 2:         | 5,768.21 | \$    | 25,768.21                 | 25000.00%                                                                               | Add this line item.                                                                                                                                                                                                                                                                                                                                                                                                                                                                                                              |
| 600 IC-East Chambers ISD Partnership          | \$<br>174,999.99        | \$ 180,000.00        | \$ (5,000.01)              | \$ 193        | 3,333.32 | \$    | 13,333.32                 | 7.41%                                                                                   | Adjusted by \$3,333.33 for four (4) months \$13,333.32.                                                                                                                                                                                                                                                                                                                                                                                                                                                                          |
| 601 IC-Pmt to Hosp (Indigent)                 | \$<br>624,971.23        | \$ 550,330.00        | \$ 74,641.23               | \$ 62:        | 5,000.00 | \$    | 74,670.00                 | 13.57%                                                                                  | O43-Initially, \$486,300.58 consisting of 1)<br>\$225,000 for indigent care; 2) \$109,531.20<br>for generator; 3) 3 rent payments of \$340.00<br>Should be \$624,671.23 which is<br>\$225,000+\$109,531.20+\$142,350.65<br>AA 43-Includes balance of funds due from<br>April 2020 payment and the generator for<br>\$130,000.00.                                                                                                                                                                                                 |
| 602 IC-WCH 1115 Waiver UC/IGT<br>Prog         | \$<br>57,420.13         | \$ 75,000.00         | \$ (17,579.87)             | \$ 7:         | 5,000.00 | \$    | -                         | 0.00%                                                                                   | This need to be increased to account for<br>second IGT (\$31,464.08) that should show u<br>in October finanicals.                                                                                                                                                                                                                                                                                                                                                                                                                |
| 603A IC-Pharmaceutical Costs                  | \$<br>30,560.26         |                      | \$ (29,439.74)             |               | 0,000.00 |       | (10,000.00)               | -16.67%                                                                                 |                                                                                                                                                                                                                                                                                                                                                                                                                                                                                                                                  |
| 604a IC-Non Hosp. Costs-Other                 | \$<br>1,532.55          | \$ 5,000.00          | \$ (3,467.45)              | \$            | 2,000.00 | \$    | (3,000.00)                | -60.00%                                                                                 |                                                                                                                                                                                                                                                                                                                                                                                                                                                                                                                                  |
| 604b IC-Non Hosp. Costs-UTMB                  | \$<br>146,702.38        | \$ 200,000.00        | \$ (53,297.62)             | \$ 250        | 0,000.00 | \$    | 50,000.00                 | 25.00%                                                                                  | Need to check contract to determine maximu<br>amount for services. Currently, we had a<br>\$70,000.00 surgery invoice outstanding plus<br>December 2021 regular payments.                                                                                                                                                                                                                                                                                                                                                        |
| 605 IC-Office Supplies/Postage                | \$<br>278.00            | \$ 500.00            | \$ (222.00)                | \$            | 500.00   | \$    | -                         | 0.00%                                                                                   |                                                                                                                                                                                                                                                                                                                                                                                                                                                                                                                                  |
| 607 IC-Non Hosp. Costs-Non Hospital<br>Grants | \$<br>118,969.41        | \$ 223,000.00        | \$ (104,030.59)            | \$ 11;        | 8,969.41 | \$    | (104,030.59)              | -46.65%                                                                                 | Final Budget number includes: 1) van; 2)<br>computers for SVDP; 3) generator for SVDI<br>4) Vision screener; and 4) registration for va<br>O49-Orginally, this was \$253,720.06 becaus<br>it included \$142,350.65 hospital payment ar<br>\$7,600 for ECESD vision. These were take<br>out because \$142,350.65 was re-assigned to<br>Line Item 601 and the \$7,600 was paid in<br>October. Correct number is \$11,369.41.<br>AA49-Includes \$125,000.00 per year for on<br>employee 7/24s; and \$98,000.00 for transporvehicle. |
| 608 IC-Non Hosp. Cost-Special<br>Programs     | \$<br>6,395.00          | \$ 25,000.00         | \$ (18,605.00)             | \$            | 7,000.00 | \$    | (18,000.00)               | -72.00%                                                                                 |                                                                                                                                                                                                                                                                                                                                                                                                                                                                                                                                  |
| 611 IC-Indigent Care Director Salary          | \$<br>47,666.63         | \$ 52,000.00         | \$ (4,333.37)              | \$ 52         | 2,000.00 | \$    | -                         | 0.00%                                                                                   |                                                                                                                                                                                                                                                                                                                                                                                                                                                                                                                                  |
| 612 IC-Payroll Taxes for Director             | \$<br>3,915.25          | \$ 4,000.00          | \$ (84.75)                 | \$            | 4,000.00 | \$    | -                         | 0.00%                                                                                   |                                                                                                                                                                                                                                                                                                                                                                                                                                                                                                                                  |
| 615 IC-Software                               | \$<br>12,199.00         | \$ 13,308.00         | \$ (1,109.00)              |               | 3,308.00 | \$    | -                         | 0.00%                                                                                   |                                                                                                                                                                                                                                                                                                                                                                                                                                                                                                                                  |
| 616 IC-Travel                                 | \$<br>471.86            | -                    | \$ (228.14)                | \$            | 700.00   | \$    | -                         | 0.00%                                                                                   |                                                                                                                                                                                                                                                                                                                                                                                                                                                                                                                                  |
| 617 Youth Counseling                          | \$<br>9,925.00          | \$ 6,300.00          | \$ 3,625.00                | \$ 12         | 2,000.00 | \$    | 5,700.00                  | 90.48%                                                                                  |                                                                                                                                                                                                                                                                                                                                                                                                                                                                                                                                  |

|          | A                                                      |          | 0                                  |          | Р                                 |          | Q                       |          | R                                        | S                                                                                     | W                                                                                         |
|----------|--------------------------------------------------------|----------|------------------------------------|----------|-----------------------------------|----------|-------------------------|----------|------------------------------------------|---------------------------------------------------------------------------------------|-------------------------------------------------------------------------------------------|
| 1        |                                                        |          |                                    |          |                                   |          | 2022 Budget             |          |                                          |                                                                                       |                                                                                           |
| 2        |                                                        |          | YTD<br>Nov. 2021<br>Ito-Populates) |          | aal 2021 Budget<br>uto-Populates) |          | 2022 Draft Budget       |          | Diff. bw Budget and<br>2021 Final Budget | Percentage<br>↑↓<br>Budget<br>(2022 Budget-2021 Final<br>Budget)/2021 Final<br>Budget | NOTES                                                                                     |
| 35       | 591 Admin- Notices & Fees                              | \$       | 3,072.00                           | \$       | 3,500.00                          | \$       | 3,500.00                | \$       | -                                        | 0.0%                                                                                  |                                                                                           |
| 36       | 592 Admin-Rent                                         | \$       | 3,740.00                           | \$       | 4,080.00                          | \$       | 4,080.00                | \$       | -                                        | 0.0%                                                                                  |                                                                                           |
| 37       | 593 Admin-Utilities                                    | \$       | 3,003.22                           | \$       | 3,600.00                          | \$       | 3,600.00                | \$       | -                                        | 0.0%                                                                                  |                                                                                           |
| 38       | 594 Admin Casualty & Windstorm<br>Insturance           | \$       | 2,077.52                           | \$       | 2,100.00                          | \$       | 2,100.00                | \$       | -                                        | 0.0%                                                                                  |                                                                                           |
| 39       | 597 Admin Flood Insurance                              | \$       | 1,431.00                           | \$       | 1,450.00                          | \$       | 1,450.00                | \$       |                                          | 0.0%                                                                                  |                                                                                           |
| 40       | 598 Admin-Building Maintenance                         | \$       | 4,749.00                           | \$       | 6,000.00                          | \$       | 6,000.00                | \$       | -                                        | 0.0%                                                                                  | Yard and cleaning.                                                                        |
| 41       | 599 FQHC Study                                         | \$       | 25,768.21                          | \$       | 25,768.21                         | \$       | -                       | \$       | (25,768.21)                              | -100.0%                                                                               |                                                                                           |
| 42       | 600 IC-East Chambers ISD Partnership                   | \$       | 174,999.99                         | \$       | 193,333.32                        | \$       | 220,000.00              | \$       | 26,666.68                                | 13.8%                                                                                 |                                                                                           |
| 43       | 601 IC-Pmt to Hosp (Indigent)                          | \$       | 624,971.23                         | \$       | 625,000.00                        | \$       | 240,000.00              | \$       | (385,000.00)                             | -61.6%                                                                                | Estimated rough Indigent Care Payment but need to take into account FQHC.                 |
| 44       | 602 IC-WCH 1115 Waiver UC/IGT<br>Prog                  | \$       | 57,420.13                          | \$       | 75,000.00                         | \$       | 75,000.00               | \$       | -                                        | 0.0%                                                                                  |                                                                                           |
| 45       | 603A IC-Pharmaceutical Costs                           | \$       | 30,560.26                          | \$       | 50,000.00                         | \$       | 40,000.00               | \$       | (10,000.00)                              | -20.0%                                                                                |                                                                                           |
| 46       | 604a IC-Non Hosp. Costs-Other                          | \$       | 1,532.55                           | \$       | 2,000.00                          | \$       | 2,000.00                | \$       | -                                        | 0.0%                                                                                  |                                                                                           |
| 47       | 604b IC-Non Hosp. Costs-UTMB                           | \$       | 146,702.38                         | \$       | 250,000.00                        | \$       | 250,000.00              | \$       | -                                        | 0.0%                                                                                  |                                                                                           |
| 48       | 605 IC-Office Supplies/Postage                         | \$       | 278.00                             | \$       | 500.00                            | \$       | 500.00                  | \$       | -                                        | 0.0%                                                                                  |                                                                                           |
| 49       | 607 IC-Non Hosp. Costs-Non Hospital<br>Grants          | \$       | 118,969.41                         | \$       | 118,969.41                        | \$       | 175,000.00              | \$       | 56,030.59                                | 47.1%                                                                                 | \$175,000.00 includes \$125,000.00 payment to EMS for staff and \$50,000 for Marcelleous. |
| 50       | 608 IC-Non Hosp. Cost-Special<br>Programs              | \$       | 6,395.00                           | \$       | 7,000.00                          | \$       | 7,000.00                | \$       | -                                        | 0.0%                                                                                  |                                                                                           |
| 51       | 611 IC-Indigent Care Director Salary                   | \$       | 47,666.63                          | \$       | 52,000.00                         | \$       | 58,240.00               | \$       | 6,240.00                                 | 12.0%                                                                                 |                                                                                           |
| 52       | 612 IC-Payroll Taxes for Director                      | \$       | 3,915.25                           | \$       | 4,000.00                          | \$       | 4,717.44                | \$       |                                          | 17.9%                                                                                 |                                                                                           |
| 53       | 615 IC-Software                                        | \$       | 12,199.00                          | \$       | 13,308.00                         | \$       | 13,308.00               | \$       |                                          | 0.0%                                                                                  |                                                                                           |
| 54       | 616 IC-Travel                                          | \$       | 471.86                             | \$       | 700.00                            | \$       | 500.00                  | \$       | (======)                                 | -28.6%                                                                                |                                                                                           |
| 55       | 617 Youth Counseling                                   | \$       | 9,925.00                           | \$       | 12,000.00                         | \$       | 12,000.00               | \$       | -                                        | 0.0%                                                                                  |                                                                                           |
| 56       | 629 Property Acquisition                               | \$       | -                                  | \$       | -                                 | \$       | 150,000.00              | \$       | ,                                        | 150000.0%                                                                             |                                                                                           |
| 57       | 630 NH Program - Mgt Fees                              | \$       | 11,250,593.96                      | \$       | 12,648,453.66                     | \$       | 13,460,078.00           | \$       | ,                                        | 6.4%                                                                                  |                                                                                           |
| 58       | 631 NH Program IGT                                     | \$       | 21,140,145.07                      | \$<br>¢  | 23,104,505.68                     | \$<br>¢  | 26,351,286.64           | \$       | 3,246,780.96                             | 14.1%                                                                                 |                                                                                           |
| 59       | 632 NH Telehealth Expenses                             | \$<br>\$ | 146,442.01                         | \$<br>\$ | 155,251.65<br>35,000.00           | \$<br>\$ | 160,753.96<br>35,000.00 | \$<br>\$ | 5,502.31                                 | 3.5%<br>0.0%                                                                          |                                                                                           |
| 60       | 633 NH Program-Acctg Fees<br>634 NH Program-Legal Fees | ծ<br>\$  | - 227,822.06                       | \$<br>\$ | 250,000.00                        | ֆ<br>Տ   | 250,000.00              | ֆ<br>Տ   |                                          | 0.0%                                                                                  |                                                                                           |
| 61<br>62 | 635 NH Program-LTC Fees                                | \$<br>\$ | 1,803,000.00                       | э<br>\$  | 2,004,000.00                      | э<br>\$  | 2,544,000.00            | ۵<br>۵   | 540,000.00                               | 26.9%                                                                                 |                                                                                           |
| 62       | 637 NH Program-Interest Expense                        | ې<br>\$  | 2,638,607.91                       | .թ<br>\$ | 2,684,617.32                      | э<br>\$  | 3,334,960.64            | э<br>\$  |                                          | 24.2%                                                                                 |                                                                                           |
| 64       | 638 NH Program Bank Fees & Misc                        | ۰<br>۶   | 2,038,007.91                       | э<br>\$  | 2,084,017.32                      | э<br>\$  | 3,334,900.04            | э<br>\$  |                                          | 0.0%                                                                                  |                                                                                           |
| 65       | 050 MILLI Oglani Dalik Fees & MISC                     | φ        | -                                  | φ        | 500.00                            | φ        | 500.00                  | φ        | -                                        | 0.0%                                                                                  | <u> </u>                                                                                  |