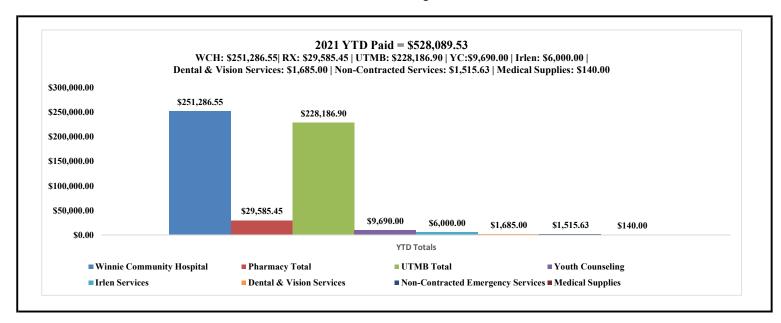

|                                               |                         |                      | 2021 Budget and P          | roposed Budge | et Amend | ments |                           |                                                                                         |                                                                                                                                                                                                                                                                                                                                                                                                                                                                                                                                  |
|-----------------------------------------------|-------------------------|----------------------|----------------------------|---------------|----------|-------|---------------------------|-----------------------------------------------------------------------------------------|----------------------------------------------------------------------------------------------------------------------------------------------------------------------------------------------------------------------------------------------------------------------------------------------------------------------------------------------------------------------------------------------------------------------------------------------------------------------------------------------------------------------------------|
|                                               | YTD<br><u>Nov. 2021</u> | 2021 Original Budget | Diff. bw Budget and<br>YTD | Budget Am     | end. 1   | Di    | ff. Bw Budget &<br>Amend. | Percentage<br>↑↓<br>Budget<br>(Budget Amendment-<br>Original Budget//Original<br>Budget | NOTES                                                                                                                                                                                                                                                                                                                                                                                                                                                                                                                            |
| 598 Admin-Building Maintenance                | \$<br>4,749.00          | \$ 6,000.00          | \$ (1,251.00)              | \$            | 6,000.00 | \$    | -                         | 0.00%                                                                                   |                                                                                                                                                                                                                                                                                                                                                                                                                                                                                                                                  |
| 599 FQHC Study                                | \$<br>25,768.21         | \$ -                 | \$ 25,768.21               | \$ 2:         | 5,768.21 | \$    | 25,768.21                 | 25000.00%                                                                               | Add this line item.                                                                                                                                                                                                                                                                                                                                                                                                                                                                                                              |
| 600 IC-East Chambers ISD Partnership          | \$<br>174,999.99        | \$ 180,000.00        | \$ (5,000.01)              | \$ 193        | 3,333.32 | \$    | 13,333.32                 | 7.41%                                                                                   | Adjusted by \$3,333.33 for four (4) months \$13,333.32.                                                                                                                                                                                                                                                                                                                                                                                                                                                                          |
| 601 IC-Pmt to Hosp (Indigent)                 | \$<br>624,971.23        | \$ 550,330.00        | \$ 74,641.23               | \$ 62:        | 5,000.00 | \$    | 74,670.00                 | 13.57%                                                                                  | O43-Initially, \$486,300.58 consisting of 1)<br>\$225,000 for indigent care; 2) \$109,531.20<br>for generator; 3) 3 rent payments of \$340.00<br>Should be \$624,671.23 which is<br>\$225,000+\$109,531.20+\$142,350.65<br>AA 43-Includes balance of funds due from<br>April 2020 payment and the generator for<br>\$130,000.00.                                                                                                                                                                                                 |
| 602 IC-WCH 1115 Waiver UC/IGT<br>Prog         | \$<br>57,420.13         | \$ 75,000.00         | \$ (17,579.87)             | \$ 7:         | 5,000.00 | \$    | -                         | 0.00%                                                                                   | This need to be increased to account for<br>second IGT (\$31,464.08) that should show u<br>in October finanicals.                                                                                                                                                                                                                                                                                                                                                                                                                |
| 603A IC-Pharmaceutical Costs                  | \$<br>30,560.26         |                      | \$ (29,439.74)             |               | 0,000.00 |       | (10,000.00)               | -16.67%                                                                                 |                                                                                                                                                                                                                                                                                                                                                                                                                                                                                                                                  |
| 604a IC-Non Hosp. Costs-Other                 | \$<br>1,532.55          | \$ 5,000.00          | \$ (3,467.45)              | \$            | 2,000.00 | \$    | (3,000.00)                | -60.00%                                                                                 |                                                                                                                                                                                                                                                                                                                                                                                                                                                                                                                                  |
| 604b IC-Non Hosp. Costs-UTMB                  | \$<br>146,702.38        | \$ 200,000.00        | \$ (53,297.62)             | \$ 250        | 0,000.00 | \$    | 50,000.00                 | 25.00%                                                                                  | Need to check contract to determine maximu<br>amount for services. Currently, we had a<br>\$70,000.00 surgery invoice outstanding plus<br>December 2021 regular payments.                                                                                                                                                                                                                                                                                                                                                        |
| 605 IC-Office Supplies/Postage                | \$<br>278.00            | \$ 500.00            | \$ (222.00)                | \$            | 500.00   | \$    | -                         | 0.00%                                                                                   |                                                                                                                                                                                                                                                                                                                                                                                                                                                                                                                                  |
| 607 IC-Non Hosp. Costs-Non Hospital<br>Grants | \$<br>118,969.41        | \$ 223,000.00        | \$ (104,030.59)            | \$ 11;        | 8,969.41 | \$    | (104,030.59)              | -46.65%                                                                                 | Final Budget number includes: 1) van; 2)<br>computers for SVDP; 3) generator for SVDI<br>4) Vision screener; and 4) registration for va<br>O49-Orginally, this was \$253,720.06 becaus<br>it included \$142,350.65 hospital payment ar<br>\$7,600 for ECESD vision. These were take<br>out because \$142,350.65 was re-assigned to<br>Line Item 601 and the \$7,600 was paid in<br>October. Correct number is \$11,369.41.<br>AA49-Includes \$125,000.00 per year for on<br>employee 7/24s; and \$98,000.00 for transporvehicle. |
| 608 IC-Non Hosp. Cost-Special<br>Programs     | \$<br>6,395.00          | \$ 25,000.00         | \$ (18,605.00)             | \$            | 7,000.00 | \$    | (18,000.00)               | -72.00%                                                                                 |                                                                                                                                                                                                                                                                                                                                                                                                                                                                                                                                  |
| 611 IC-Indigent Care Director Salary          | \$<br>47,666.63         | \$ 52,000.00         | \$ (4,333.37)              | \$ 52         | 2,000.00 | \$    | -                         | 0.00%                                                                                   |                                                                                                                                                                                                                                                                                                                                                                                                                                                                                                                                  |
| 612 IC-Payroll Taxes for Director             | \$<br>3,915.25          | \$ 4,000.00          | \$ (84.75)                 | \$            | 4,000.00 | \$    | -                         | 0.00%                                                                                   |                                                                                                                                                                                                                                                                                                                                                                                                                                                                                                                                  |
| 615 IC-Software                               | \$<br>12,199.00         | \$ 13,308.00         | \$ (1,109.00)              |               | 3,308.00 | \$    | -                         | 0.00%                                                                                   |                                                                                                                                                                                                                                                                                                                                                                                                                                                                                                                                  |
| 616 IC-Travel                                 | \$<br>471.86            | -                    | \$ (228.14)                | \$            | 700.00   | \$    | -                         | 0.00%                                                                                   |                                                                                                                                                                                                                                                                                                                                                                                                                                                                                                                                  |
| 617 Youth Counseling                          | \$<br>9,925.00          | \$ 6,300.00          | \$ 3,625.00                | \$ 12         | 2,000.00 | \$    | 5,700.00                  | 90.48%                                                                                  |                                                                                                                                                                                                                                                                                                                                                                                                                                                                                                                                  |

|          | A                                                      |          | 0                                  |          | Р                                 |          | Q                       |          | R                                        | S                                                                                     | W                                                                                         |
|----------|--------------------------------------------------------|----------|------------------------------------|----------|-----------------------------------|----------|-------------------------|----------|------------------------------------------|---------------------------------------------------------------------------------------|-------------------------------------------------------------------------------------------|
| 1        |                                                        |          |                                    |          |                                   |          | 2022 Budget             |          |                                          |                                                                                       |                                                                                           |
| 2        |                                                        |          | YTD<br>Nov. 2021<br>Ito-Populates) |          | aal 2021 Budget<br>uto-Populates) |          | 2022 Draft Budget       |          | Diff. bw Budget and<br>2021 Final Budget | Percentage<br>↑↓<br>Budget<br>(2022 Budget-2021 Final<br>Budget)/2021 Final<br>Budget | NOTES                                                                                     |
| 35       | 591 Admin- Notices & Fees                              | \$       | 3,072.00                           | \$       | 3,500.00                          | \$       | 3,500.00                | \$       | -                                        | 0.0%                                                                                  |                                                                                           |
| 36       | 592 Admin-Rent                                         | \$       | 3,740.00                           | \$       | 4,080.00                          | \$       | 4,080.00                | \$       | -                                        | 0.0%                                                                                  |                                                                                           |
| 37       | 593 Admin-Utilities                                    | \$       | 3,003.22                           | \$       | 3,600.00                          | \$       | 3,600.00                | \$       | -                                        | 0.0%                                                                                  |                                                                                           |
| 38       | 594 Admin Casualty & Windstorm<br>Insturance           | \$       | 2,077.52                           | \$       | 2,100.00                          | \$       | 2,100.00                | \$       | -                                        | 0.0%                                                                                  |                                                                                           |
| 39       | 597 Admin Flood Insurance                              | \$       | 1,431.00                           | \$       | 1,450.00                          | \$       | 1,450.00                | \$       |                                          | 0.0%                                                                                  |                                                                                           |
| 40       | 598 Admin-Building Maintenance                         | \$       | 4,749.00                           | \$       | 6,000.00                          | \$       | 6,000.00                | \$       | -                                        | 0.0%                                                                                  | Yard and cleaning.                                                                        |
| 41       | 599 FQHC Study                                         | \$       | 25,768.21                          | \$       | 25,768.21                         | \$       | -                       | \$       | (25,768.21)                              | -100.0%                                                                               |                                                                                           |
| 42       | 600 IC-East Chambers ISD Partnership                   | \$       | 174,999.99                         | \$       | 193,333.32                        | \$       | 220,000.00              | \$       | 26,666.68                                | 13.8%                                                                                 |                                                                                           |
| 43       | 601 IC-Pmt to Hosp (Indigent)                          | \$       | 624,971.23                         | \$       | 625,000.00                        | \$       | 240,000.00              | \$       | (385,000.00)                             | -61.6%                                                                                | Estimated rough Indigent Care Payment but need to take into account FQHC.                 |
| 44       | 602 IC-WCH 1115 Waiver UC/IGT<br>Prog                  | \$       | 57,420.13                          | \$       | 75,000.00                         | \$       | 75,000.00               | \$       | -                                        | 0.0%                                                                                  |                                                                                           |
| 45       | 603A IC-Pharmaceutical Costs                           | \$       | 30,560.26                          | \$       | 50,000.00                         | \$       | 40,000.00               | \$       | (10,000.00)                              | -20.0%                                                                                |                                                                                           |
| 46       | 604a IC-Non Hosp. Costs-Other                          | \$       | 1,532.55                           | \$       | 2,000.00                          | \$       | 2,000.00                | \$       | -                                        | 0.0%                                                                                  |                                                                                           |
| 47       | 604b IC-Non Hosp. Costs-UTMB                           | \$       | 146,702.38                         | \$       | 250,000.00                        | \$       | 250,000.00              | \$       | -                                        | 0.0%                                                                                  |                                                                                           |
| 48       | 605 IC-Office Supplies/Postage                         | \$       | 278.00                             | \$       | 500.00                            | \$       | 500.00                  | \$       | -                                        | 0.0%                                                                                  |                                                                                           |
| 49       | 607 IC-Non Hosp. Costs-Non Hospital<br>Grants          | \$       | 118,969.41                         | \$       | 118,969.41                        | \$       | 175,000.00              | \$       | 56,030.59                                | 47.1%                                                                                 | \$175,000.00 includes \$125,000.00 payment to EMS for staff and \$50,000 for Marcelleous. |
| 50       | 608 IC-Non Hosp. Cost-Special<br>Programs              | \$       | 6,395.00                           | \$       | 7,000.00                          | \$       | 7,000.00                | \$       | -                                        | 0.0%                                                                                  |                                                                                           |
| 51       | 611 IC-Indigent Care Director Salary                   | \$       | 47,666.63                          | \$       | 52,000.00                         | \$       | 58,240.00               | \$       | 6,240.00                                 | 12.0%                                                                                 |                                                                                           |
| 52       | 612 IC-Payroll Taxes for Director                      | \$       | 3,915.25                           | \$       | 4,000.00                          | \$       | 4,717.44                | \$       |                                          | 17.9%                                                                                 |                                                                                           |
| 53       | 615 IC-Software                                        | \$       | 12,199.00                          | \$       | 13,308.00                         | \$       | 13,308.00               | \$       |                                          | 0.0%                                                                                  |                                                                                           |
| 54       | 616 IC-Travel                                          | \$       | 471.86                             | \$       | 700.00                            | \$       | 500.00                  | \$       | (======)                                 | -28.6%                                                                                |                                                                                           |
| 55       | 617 Youth Counseling                                   | \$       | 9,925.00                           | \$       | 12,000.00                         | \$       | 12,000.00               | \$       | -                                        | 0.0%                                                                                  |                                                                                           |
| 56       | 629 Property Acquisition                               | \$       | -                                  | \$       | -                                 | \$       | 150,000.00              | \$       | ,                                        | 150000.0%                                                                             |                                                                                           |
| 57       | 630 NH Program - Mgt Fees                              | \$       | 11,250,593.96                      | \$       | 12,648,453.66                     | \$       | 13,460,078.00           | \$       | ,                                        | 6.4%                                                                                  |                                                                                           |
| 58       | 631 NH Program IGT                                     | \$       | 21,140,145.07                      | \$<br>¢  | 23,104,505.68                     | \$<br>¢  | 26,351,286.64           | \$       | 3,246,780.96                             | 14.1%                                                                                 |                                                                                           |
| 59       | 632 NH Telehealth Expenses                             | \$<br>\$ | 146,442.01                         | \$<br>\$ | 155,251.65<br>35,000.00           | \$<br>\$ | 160,753.96<br>35,000.00 | \$<br>\$ | 5,502.31                                 | 3.5%<br>0.0%                                                                          |                                                                                           |
| 60       | 633 NH Program-Acctg Fees<br>634 NH Program-Legal Fees | ծ<br>\$  | - 227,822.06                       | \$<br>\$ | 250,000.00                        | ֆ<br>Տ   | 250,000.00              | ֆ<br>Տ   |                                          | 0.0%                                                                                  |                                                                                           |
| 61<br>62 | 635 NH Program-LTC Fees                                | \$<br>\$ | 1,803,000.00                       | э<br>\$  | 2,004,000.00                      | э<br>\$  | 2,544,000.00            | ۵<br>۵   | 540,000.00                               | 26.9%                                                                                 |                                                                                           |
| 62       | 637 NH Program-Interest Expense                        | ې<br>\$  | 2,638,607.91                       | .թ<br>\$ | 2,684,617.32                      | э<br>\$  | 3,334,960.64            | э<br>\$  |                                          | 24.2%                                                                                 |                                                                                           |
| 64       | 638 NH Program Bank Fees & Misc                        | ۰<br>۶   | 2,038,007.91                       | э<br>\$  | 2,084,017.32                      | э<br>\$  | 3,334,900.04            | э<br>\$  |                                          | 0.0%                                                                                  |                                                                                           |
| 65       | 050 MILLI Oglani Dalik Fees & MISC                     | φ        | -                                  | φ        | 500.00                            | φ        | 500.00                  | φ        | -                                        | 0.0%                                                                                  | <u> </u>                                                                                  |