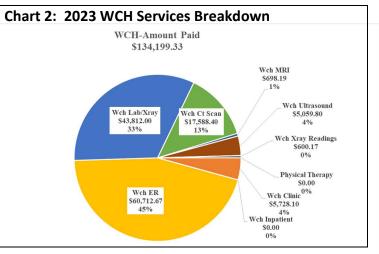

### Winnie-Stowell Hospital District Profit & Loss Budget vs. Actual

January through March 2023

|                                                                  | Jan - Mar 23      | Budget                 | \$ Over Budget           | % of Budget   |
|------------------------------------------------------------------|-------------------|------------------------|--------------------------|---------------|
| Ordinary Income/Expense Income                                   |                   |                        |                          |               |
| 400 Sales Tax Revenue                                            | 200,392.50        | 770,000.00             | -569,607.50              | 26.0%         |
| 405 Investment Income                                            | 17,628.15         | 35,000.00              | -17,371.85               | 50.4%         |
| 407 Rental Income                                                | 10,500.00         | 69,500.00              | -59,000.00               | 15.1%         |
| 409 Tobacco Settlement                                           | 0.00              | 11,000.00              | -11,000.00               | 0.0%          |
| 415 Nursing Home - QIPP Program                                  | 16,398,949.88     | 64,796,074.68          | -48,397,124.80           | 25.3%         |
| Total Income                                                     | 16,627,470.53     | 65,681,574.68          | -49,054,104.15           | 25.3%         |
| Gross Profit                                                     | 16,627,470.53     | 65,681,574.68          | -49,054,104.15           | 25.3%         |
| Expense                                                          |                   |                        |                          |               |
| 500 Admin-Administative Salary                                   | 21,161.21         | 80,312.00              | -59,150.79               | 26.3%         |
| 502 Admin-Administrative Assnt                                   | 2,673.25          | 45,000.00              | -42,326.75               | 5.9%          |
| 503 Admin - Staff Incentive Pay                                  | 0.00              | 4,000.00               | -4,000.00<br>8,201.66    | 0.0%          |
| 504 Admin-Administrative PR Tax                                  | 1,823.34          | 10,025.00              | -8,201.66                | 18.2%         |
| 505 Admin-Board Bonds                                            | 0.00<br>353.01    | 250.00                 | -250.00<br>1.046.00      | 0.0%<br>25.2% |
| 515 Admin-Bank Service Charges                                   |                   | 1,400.00               | -1,046.99                | 42.1%         |
| 521 Professional Fees - Acctng<br>522 Professional Fees-Auditing | 15,162.50<br>0.00 | 36,000.00<br>26,000.00 | -20,837.50<br>-26,000.00 | 42.1%<br>0.0% |
| 523 Professional Fees - Legal                                    | 3,000.00          | 25,000.00              | -22,000.00               | 12.0%         |
| 550 Admin-D&O / Liability Ins.                                   | 390.00            | 16,000.00              | -15,610.00               | 2.4%          |
| 560 Admin-Cont Ed, Travel                                        | 0.00              | 9,000.00               | -9,000.00                | 0.0%          |
| 562 Admin-Travel&Mileage Reimb.                                  | 3,562.55          | 200.00                 | 3,362.55                 | 1,781.3%      |
| 569 Admin-Meals                                                  | 198.67            | 1,500.00               | -1,301.33                | 13.2%         |
| 570 Admin-District/County Prom                                   | 0.00              | 5,000.00               | -5,000.00                | 0.0%          |
| 571 Admin-Office Supp. & Exp.                                    | 1,537.88          | 10,000.00              | -8,462.12                | 15.4%         |
| 572 Admin-Web Site                                               | 0.00              | 1,000.00               | -1,000.00                | 0.0%          |
| 573 Admin-Copier Lease/Contract                                  | 650.82            | 3,000.00               | -2,349.18                | 21.7%         |
| 575 Admin-Cell Phone Reimburse                                   | 450.00            | 1,800.00               | -1,350.00                | 25.0%         |
| 576 Admin-Telephone/Internet                                     | 847.42            | 3,500.00               | -2,652.58                | 24.2%         |
| 577 - Admin Dues                                                 | 1,895.00          | 1,895.00               | 0.00                     | 100.0%        |
| 591 Admin-Notices & Fees                                         | 710.00            | 4,000.00               | -3,290.00                | 17.8%         |
| 592 Admin Office Rent                                            | 1,020.00          | 4,080.00               | -3,060.00                | 25.0%         |
| 593 Admin-Utilities                                              | 831.26            | 4,000.00               | -3,168.74                | 20.8%         |
| 594 Admin-Casualty & Windstorm                                   | 0.00              | 2,800.00               | -2,800.00                | 0.0%          |
| 597 Admin-Flood Insurance                                        | 0.00              | 1,800.00               | -1,800.00                | 0.0%          |
| 598 Admin-Building Maintenance                                   | 1,260.00          | 6,000.00               | -4,740.00                | 21.0%         |
| 601 IC-Healthcare Expenses<br>601.01a IC Pmt to Hosp-Indigent    | 356,550.35        | 288,370.10             | 68,180.25                | 123.6%        |
| 601.01b IC Pmt to Coastal (Ind)                                  | 0.00              | 147,316.76             | -147,316.76              | 0.0%          |
| 601.02 IC-Non Hosp Costs UTMB                                    | 82,230.81         | 300,000.00             | -217,769.19              | 27.4%         |
| 601.03 IC-Non Hosp-Speci Pro                                     | 02,200.01         | 300,000.00             | 217,703.13               | 27.470        |
| 601.03a Dental                                                   | 6,213.00          | 10,500.00              | -4,287.00                | 59.2%         |
| 601.03b IC Vision                                                | 315.00            | 1,200.00               | -885.00                  | 26.3%         |
| 601.04 IC-Non Hosp Cost-Other                                    | 4,283.03          | 12,500.00              | -8,216.97                | 34.3%         |
| 601.05 IC - Chairty Care Prog                                    | 0.00              | 25,000.00              | -25,000.00               | 0.0%          |
| Total 601.03 IC-Non Hosp-Speci Pro                               | 10,811.03         | 49,200.00              | -38,388.97               | 22.0%         |
| Total 601 IC-Healthcare Expenses                                 | 449,592.19        | 784,886.86             | -335,294.67              | 57.3%         |
| 602 IC-WCH 1115 Waiver Prog                                      | 34.229.89         | 129,340.00             | -95,110.11               | 26.5%         |
| 603 IC-Pharmaceutical Costs                                      | 15,349.57         | 37.600.00              | -22,250.43               | 40.8%         |
| 605 IC-Office Supplies/Postage<br>607 WSHD - Grants              | 39.99             | 2,000.00               | -1,960.01                | 2.0%          |
| 600 East Chambers ISD Partnersh                                  | 54,999.99         | 283,643.00             | -228,643.01              | 19.4%         |
| 607.01 WCH/RMC                                                   | 0.00              | 1,000,000.00           | -1,000,000.00            | 0.0%          |
| 607.03 WSVEMS                                                    |                   |                        |                          |               |
| 607.03c WSVEMS - Salaries                                        | 33,408.00         | 168,800.00             | -135,392.00              | 19.8%         |
| Total 607.03 WSVEMS                                              | 33,408.00         | 168,800.00             | -135,392.00              | 19.8%         |
| 607.06 FQHC(Coastal)                                             |                   |                        |                          |               |
| 607.06a FQHC                                                     | 280,862.32        |                        |                          |               |
| 607.06 FQHC(Coastal) - Other                                     | 0.00              | 914,112.00             | -914,112.00              | 0.0%          |
| Total 607.06 FQHC(Coastal)                                       | 280,862.32        | 914,112.00             | -633,249.68              | 30.7%         |
| 607.99 WSHD - Grants Other                                       |                   |                        |                          |               |
| 607.99a Marcelous Williams                                       | 28,719.05         | 57,742.12              | -29,023.07               | 49.7%         |
| 607.Admin-Cont Ed-Med Pers.                                      | 450.42            | 1,801.68               | -1,351.26                | 25.0%         |
|                                                                  |                   |                        |                          |               |
| Total 607.99 WSHD - Grants Other                                 | 29,169.47         | 59,543.80              | -30,374.33               | 49.0%         |

### Winnie-Stowell Hospital District Profit & Loss Budget vs. Actual

January through March 2023

|                                                                            | Jan - Mar 23          | Budget        | \$ Over Budget | % of Budget |
|----------------------------------------------------------------------------|-----------------------|---------------|----------------|-------------|
| 611 IC-Indigent Care Dir Salary                                            | 17,136.01             | 65.264.00     | -48.127.99     | 26.3%       |
| 612 IC-Payroll Taxes -Ind Care                                             | 1,310.90              | 5,125.00      | -3,814.10      | 25.6%       |
| 615 IC-Software                                                            | 3,327.00              | 13,308.00     | -9,981.00      | 25.0%       |
| 616 IC-Travel                                                              | 1,328.81              | 600.00        | 728.81         | 221.5%      |
| 617 Youth Programs                                                         |                       |               |                |             |
| 617.01 Youth Counseling                                                    | 3,825.00              | 25,000.00     | -21,175.00     | 15.3%       |
| 617.02 Irlen Program                                                       | 0.00                  | 600.00        | -600.00        | 0.0%        |
| Total 617 Youth Programs                                                   | 3,825.00              | 25,600.00     | -21,775.00     | 14.9%       |
| 630 NH Program-Mgt Fees                                                    | 3,615,326.73          | 17,446,084.60 | -13,830,757.87 | 20.7%       |
| 631 NH Program-IGT                                                         | 7,514,365.94          | 31,638,239.32 | -24,123,873.38 | 23.8%       |
| 632 NH Program-Telehealth Fees                                             | 47,959.06             | 196,091.32    | -148,132.26    | 24.5%       |
| 633 NH Program-Acctg Fees                                                  | 0.00                  | 35,000.00     | -35,000.00     | 0.0%        |
| 634 NH Program-Legal Fees                                                  | 71.340.00             | 250,000.00    | -178,660.00    | 28.5%       |
| 635 NH Program-LTC Fees                                                    | 720,000.00            | 3,120,000.00  | -2,400,000.00  | 23.1%       |
| 637 NH Program-Interest Expense                                            | 971,639.03            | 3,656,575.04  | -2,684,936.01  | 26.6%       |
| 638 NH Program-Bank Fees & Misc                                            | 0.00                  | 100.00        | -100.00        | 0.0%        |
| 639 NH Program-Appraisal                                                   | 0.00                  | 23,250.00     | -23,250.00     | 0.0%        |
| 674 - Property Acquisition                                                 | 65,975.60             | 534,062.00    | -468,086.40    | 12.4%       |
| 675 HWY 124 Expenses                                                       | 00,570.00             | 354,002.00    | 400,000.40     | 12.470      |
| 675.01 Tony's BBQ Bldg Expenses                                            | 0.00                  | 25,000.00     | -25,000.00     | 0.0%        |
| 675.02 Clinic Expenses                                                     | 0.00                  | 10,000.00     | -10,000.00     | 0.0%        |
| 675 HWY 124 Expenses - Other                                               | 46,389.00             |               | -10,000.00     | 0.0%        |
| Total 675 HWY 124 Expenses                                                 | 46,389.00             | 35,000.00     | 11,389.00      | 132.5%      |
| 676 Building-Property Insurance<br>Payroll Expenses                        | 3,221.20<br>0.00      |               |                |             |
| Total Expense                                                              | 14,038,322.61         | 60,727,786.94 | -46,689,464.33 | 23.1%       |
| Net Ordinary Income                                                        | 2,589,147.92          | 4,953,787.74  | -2,364,639.82  | 52.3%       |
| Other Income/Expense                                                       |                       |               |                |             |
| Other Income<br>416 Nursing Home Operations<br>Covid Provider Relief Funds | 64,957,967.46<br>0.00 |               |                |             |
| Total Other Income                                                         | 64,957,967.46         |               |                |             |
| Other Expense                                                              |                       |               |                |             |
| 640 Nursing Home Oper. Expenses                                            | 64,957,967.46         |               |                |             |
| Total Other Expense                                                        | 64,957,967.46         |               |                |             |
| Net Other Income                                                           | 0.00                  |               |                |             |
| Net Income                                                                 | 2,589,147.92          | 4,953,787.74  | -2,364,639.82  | 52.3%       |