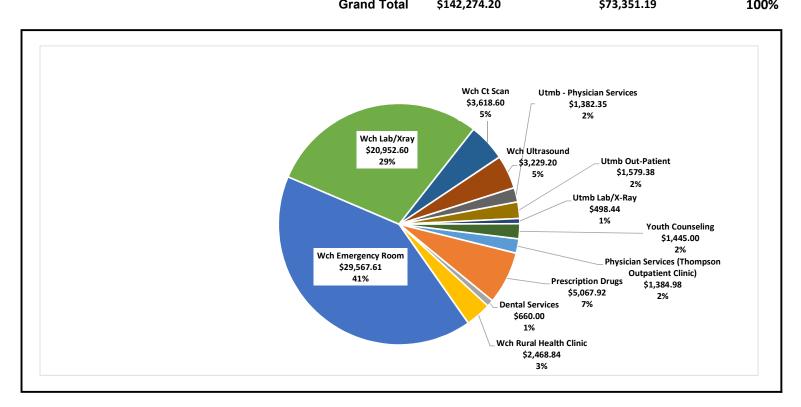

### Winnie-Stowell Hospital District Profit & Loss Budget vs. Actual

January through March 2023

|                                                                  | Jan - Mar 23      | Budget                 | \$ Over Budget           | % of Budget   |
|------------------------------------------------------------------|-------------------|------------------------|--------------------------|---------------|
| Ordinary Income/Expense Income                                   |                   |                        |                          |               |
| 400 Sales Tax Revenue                                            | 200,392.50        | 770,000.00             | -569,607.50              | 26.0%         |
| 405 Investment Income                                            | 17,628.15         | 35,000.00              | -17,371.85               | 50.4%         |
| 407 Rental Income                                                | 10,500.00         | 69,500.00              | -59,000.00               | 15.1%         |
| 409 Tobacco Settlement                                           | 0.00              | 11,000.00              | -11,000.00               | 0.0%          |
| 415 Nursing Home - QIPP Program                                  | 16,398,949.88     | 64,796,074.68          | -48,397,124.80           | 25.3%         |
| Total Income                                                     | 16,627,470.53     | 65,681,574.68          | -49,054,104.15           | 25.3%         |
| Gross Profit                                                     | 16,627,470.53     | 65,681,574.68          | -49,054,104.15           | 25.3%         |
| Expense                                                          |                   |                        |                          |               |
| 500 Admin-Administative Salary                                   | 21,161.21         | 80,312.00              | -59,150.79               | 26.3%         |
| 502 Admin-Administrative Assnt                                   | 2,673.25          | 45,000.00              | -42,326.75               | 5.9%          |
| 503 Admin - Staff Incentive Pay                                  | 0.00              | 4,000.00               | -4,000.00<br>8,201.66    | 0.0%          |
| 504 Admin-Administrative PR Tax                                  | 1,823.34          | 10,025.00              | -8,201.66                | 18.2%         |
| 505 Admin-Board Bonds                                            | 0.00<br>353.01    | 250.00                 | -250.00<br>1.046.00      | 0.0%<br>25.2% |
| 515 Admin-Bank Service Charges                                   |                   | 1,400.00               | -1,046.99                | 42.1%         |
| 521 Professional Fees - Acctng<br>522 Professional Fees-Auditing | 15,162.50<br>0.00 | 36,000.00<br>26,000.00 | -20,837.50<br>-26,000.00 | 42.1%<br>0.0% |
| 523 Professional Fees - Legal                                    | 3,000.00          | 25,000.00              | -22,000.00               | 12.0%         |
| 550 Admin-D&O / Liability Ins.                                   | 390.00            | 16,000.00              | -15,610.00               | 2.4%          |
| 560 Admin-Cont Ed, Travel                                        | 0.00              | 9,000.00               | -9,000.00                | 0.0%          |
| 562 Admin-Travel&Mileage Reimb.                                  | 3,562.55          | 200.00                 | 3,362.55                 | 1,781.3%      |
| 569 Admin-Meals                                                  | 198.67            | 1,500.00               | -1,301.33                | 13.2%         |
| 570 Admin-District/County Prom                                   | 0.00              | 5,000.00               | -5,000.00                | 0.0%          |
| 571 Admin-Office Supp. & Exp.                                    | 1,537.88          | 10,000.00              | -8,462.12                | 15.4%         |
| 572 Admin-Web Site                                               | 0.00              | 1,000.00               | -1,000.00                | 0.0%          |
| 573 Admin-Copier Lease/Contract                                  | 650.82            | 3,000.00               | -2,349.18                | 21.7%         |
| 575 Admin-Cell Phone Reimburse                                   | 450.00            | 1,800.00               | -1,350.00                | 25.0%         |
| 576 Admin-Telephone/Internet                                     | 847.42            | 3,500.00               | -2,652.58                | 24.2%         |
| 577 - Admin Dues                                                 | 1,895.00          | 1,895.00               | 0.00                     | 100.0%        |
| 591 Admin-Notices & Fees                                         | 710.00            | 4,000.00               | -3,290.00                | 17.8%         |
| 592 Admin Office Rent                                            | 1,020.00          | 4,080.00               | -3,060.00                | 25.0%         |
| 593 Admin-Utilities                                              | 831.26            | 4,000.00               | -3,168.74                | 20.8%         |
| 594 Admin-Casualty & Windstorm                                   | 0.00              | 2,800.00               | -2,800.00                | 0.0%          |
| 597 Admin-Flood Insurance                                        | 0.00              | 1,800.00               | -1,800.00                | 0.0%          |
| 598 Admin-Building Maintenance                                   | 1,260.00          | 6,000.00               | -4,740.00                | 21.0%         |
| 601 IC-Healthcare Expenses<br>601.01a IC Pmt to Hosp-Indigent    | 356,550.35        | 288,370.10             | 68,180.25                | 123.6%        |
| 601.01b IC Pmt to Coastal (Ind)                                  | 0.00              | 147,316.76             | -147,316.76              | 0.0%          |
| 601.02 IC-Non Hosp Costs UTMB                                    | 82,230.81         | 300,000.00             | -217,769.19              | 27.4%         |
| 601.03 IC-Non Hosp-Speci Pro                                     | 02,200.01         | 300,000.00             | 217,703.13               | 27.470        |
| 601.03a Dental                                                   | 6,213.00          | 10,500.00              | -4,287.00                | 59.2%         |
| 601.03b IC Vision                                                | 315.00            | 1,200.00               | -885.00                  | 26.3%         |
| 601.04 IC-Non Hosp Cost-Other                                    | 4,283.03          | 12,500.00              | -8,216.97                | 34.3%         |
| 601.05 IC - Chairty Care Prog                                    | 0.00              | 25,000.00              | -25,000.00               | 0.0%          |
| Total 601.03 IC-Non Hosp-Speci Pro                               | 10,811.03         | 49,200.00              | -38,388.97               | 22.0%         |
| Total 601 IC-Healthcare Expenses                                 | 449,592.19        | 784,886.86             | -335,294.67              | 57.3%         |
| 602 IC-WCH 1115 Waiver Prog                                      | 34.229.89         | 129,340.00             | -95,110.11               | 26.5%         |
| 603 IC-Pharmaceutical Costs                                      | 15,349.57         | 37.600.00              | -22,250.43               | 40.8%         |
| 605 IC-Office Supplies/Postage<br>607 WSHD - Grants              | 39.99             | 2,000.00               | -1,960.01                | 2.0%          |
| 600 East Chambers ISD Partnersh                                  | 54,999.99         | 283,643.00             | -228,643.01              | 19.4%         |
| 607.01 WCH/RMC                                                   | 0.00              | 1,000,000.00           | -1,000,000.00            | 0.0%          |
| 607.03 WSVEMS                                                    |                   |                        |                          |               |
| 607.03c WSVEMS - Salaries                                        | 33,408.00         | 168,800.00             | -135,392.00              | 19.8%         |
| Total 607.03 WSVEMS                                              | 33,408.00         | 168,800.00             | -135,392.00              | 19.8%         |
| 607.06 FQHC(Coastal)                                             |                   |                        |                          |               |
| 607.06a FQHC                                                     | 280,862.32        |                        |                          |               |
| 607.06 FQHC(Coastal) - Other                                     | 0.00              | 914,112.00             | -914,112.00              | 0.0%          |
| Total 607.06 FQHC(Coastal)                                       | 280,862.32        | 914,112.00             | -633,249.68              | 30.7%         |
| 607.99 WSHD - Grants Other                                       |                   |                        |                          |               |
| 607.99a Marcelous Williams                                       | 28,719.05         | 57,742.12              | -29,023.07               | 49.7%         |
| 607.Admin-Cont Ed-Med Pers.                                      | 450.42            | 1,801.68               | -1,351.26                | 25.0%         |
|                                                                  |                   |                        |                          |               |
| Total 607.99 WSHD - Grants Other                                 | 29,169.47         | 59,543.80              | -30,374.33               | 49.0%         |

### Winnie-Stowell Hospital District Profit & Loss Budget vs. Actual

January through March 2023

|                                                                            | Jan - Mar 23          | Budget        | \$ Over Budget | % of Budget |
|----------------------------------------------------------------------------|-----------------------|---------------|----------------|-------------|
| 611 IC-Indigent Care Dir Salary                                            | 17,136.01             | 65.264.00     | -48.127.99     | 26.3%       |
| 612 IC-Payroll Taxes -Ind Care                                             | 1,310.90              | 5,125.00      | -3,814.10      | 25.6%       |
| 615 IC-Software                                                            | 3,327.00              | 13,308.00     | -9,981.00      | 25.0%       |
| 616 IC-Travel                                                              | 1,328.81              | 600.00        | 728.81         | 221.5%      |
| 617 Youth Programs                                                         |                       |               |                |             |
| 617.01 Youth Counseling                                                    | 3,825.00              | 25,000.00     | -21,175.00     | 15.3%       |
| 617.02 Irlen Program                                                       | 0.00                  | 600.00        | -600.00        | 0.0%        |
| Total 617 Youth Programs                                                   | 3,825.00              | 25,600.00     | -21,775.00     | 14.9%       |
| 630 NH Program-Mgt Fees                                                    | 3,615,326.73          | 17,446,084.60 | -13,830,757.87 | 20.7%       |
| 631 NH Program-IGT                                                         | 7,514,365.94          | 31,638,239.32 | -24,123,873.38 | 23.8%       |
| 632 NH Program-Telehealth Fees                                             | 47,959.06             | 196,091.32    | -148,132.26    | 24.5%       |
| 633 NH Program-Acctg Fees                                                  | 0.00                  | 35,000.00     | -35,000.00     | 0.0%        |
| 634 NH Program-Legal Fees                                                  | 71.340.00             | 250,000.00    | -178,660.00    | 28.5%       |
| 635 NH Program-LTC Fees                                                    | 720,000.00            | 3,120,000.00  | -2,400,000.00  | 23.1%       |
| 637 NH Program-Interest Expense                                            | 971,639.03            | 3,656,575.04  | -2,684,936.01  | 26.6%       |
| 638 NH Program-Bank Fees & Misc                                            | 0.00                  | 100.00        | -100.00        | 0.0%        |
| 639 NH Program-Appraisal                                                   | 0.00                  | 23,250.00     | -23,250.00     | 0.0%        |
| 674 - Property Acquisition                                                 | 65,975.60             | 534,062.00    | -468,086.40    | 12.4%       |
| 675 HWY 124 Expenses                                                       | 00,570.00             | 354,002.00    | 400,000.40     | 12.470      |
| 675.01 Tony's BBQ Bldg Expenses                                            | 0.00                  | 25,000.00     | -25,000.00     | 0.0%        |
| 675.02 Clinic Expenses                                                     | 0.00                  | 10,000.00     | -10,000.00     | 0.0%        |
| 675 HWY 124 Expenses - Other                                               | 46,389.00             |               | -10,000.00     | 0.0%        |
| Total 675 HWY 124 Expenses                                                 | 46,389.00             | 35,000.00     | 11,389.00      | 132.5%      |
| 676 Building-Property Insurance<br>Payroll Expenses                        | 3,221.20<br>0.00      |               |                |             |
| Total Expense                                                              | 14,038,322.61         | 60,727,786.94 | -46,689,464.33 | 23.1%       |
| Net Ordinary Income                                                        | 2,589,147.92          | 4,953,787.74  | -2,364,639.82  | 52.3%       |
| Other Income/Expense                                                       |                       |               |                |             |
| Other Income<br>416 Nursing Home Operations<br>Covid Provider Relief Funds | 64,957,967.46<br>0.00 |               |                |             |
| Total Other Income                                                         | 64,957,967.46         |               |                |             |
| Other Expense                                                              |                       |               |                |             |
| 640 Nursing Home Oper. Expenses                                            | 64,957,967.46         |               |                |             |
| Total Other Expense                                                        | 64,957,967.46         |               |                |             |
| Net Other Income                                                           | 0.00                  |               |                |             |
| Net Income                                                                 | 2,589,147.92          | 4,953,787.74  | -2,364,639.82  | 52.3%       |