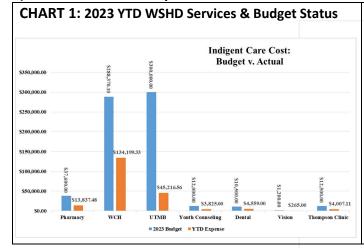

### Winnie-Stowell Hospital District Profit & Loss Budget vs. Actual

January through March 2023

|                                                                  | Jan - Mar 23      | Budget                 | \$ Over Budget           | % of Budget   |
|------------------------------------------------------------------|-------------------|------------------------|--------------------------|---------------|
| Ordinary Income/Expense Income                                   |                   |                        |                          |               |
| 400 Sales Tax Revenue                                            | 200,392.50        | 770,000.00             | -569,607.50              | 26.0%         |
| 405 Investment Income                                            | 17,628.15         | 35,000.00              | -17,371.85               | 50.4%         |
| 407 Rental Income                                                | 10,500.00         | 69,500.00              | -59,000.00               | 15.1%         |
| 409 Tobacco Settlement                                           | 0.00              | 11,000.00              | -11,000.00               | 0.0%          |
| 415 Nursing Home - QIPP Program                                  | 16,398,949.88     | 64,796,074.68          | -48,397,124.80           | 25.3%         |
| Total Income                                                     | 16,627,470.53     | 65,681,574.68          | -49,054,104.15           | 25.3%         |
| Gross Profit                                                     | 16,627,470.53     | 65,681,574.68          | -49,054,104.15           | 25.3%         |
| Expense                                                          |                   |                        |                          |               |
| 500 Admin-Administative Salary                                   | 21,161.21         | 80,312.00              | -59,150.79               | 26.3%         |
| 502 Admin-Administrative Assnt                                   | 2,673.25          | 45,000.00              | -42,326.75               | 5.9%          |
| 503 Admin - Staff Incentive Pay                                  | 0.00              | 4,000.00               | -4,000.00<br>8,201.66    | 0.0%          |
| 504 Admin-Administrative PR Tax                                  | 1,823.34          | 10,025.00              | -8,201.66                | 18.2%         |
| 505 Admin-Board Bonds                                            | 0.00<br>353.01    | 250.00                 | -250.00<br>1.046.00      | 0.0%<br>25.2% |
| 515 Admin-Bank Service Charges                                   |                   | 1,400.00               | -1,046.99                | 42.1%         |
| 521 Professional Fees - Acctng<br>522 Professional Fees-Auditing | 15,162.50<br>0.00 | 36,000.00<br>26,000.00 | -20,837.50<br>-26,000.00 | 42.1%<br>0.0% |
| 523 Professional Fees - Legal                                    | 3,000.00          | 25,000.00              | -22,000.00               | 12.0%         |
| 550 Admin-D&O / Liability Ins.                                   | 390.00            | 16,000.00              | -15,610.00               | 2.4%          |
| 560 Admin-Cont Ed, Travel                                        | 0.00              | 9,000.00               | -9,000.00                | 0.0%          |
| 562 Admin-Travel&Mileage Reimb.                                  | 3,562.55          | 200.00                 | 3,362.55                 | 1,781.3%      |
| 569 Admin-Meals                                                  | 198.67            | 1,500.00               | -1,301.33                | 13.2%         |
| 570 Admin-District/County Prom                                   | 0.00              | 5,000.00               | -5,000.00                | 0.0%          |
| 571 Admin-Office Supp. & Exp.                                    | 1,537.88          | 10,000.00              | -8,462.12                | 15.4%         |
| 572 Admin-Web Site                                               | 0.00              | 1,000.00               | -1,000.00                | 0.0%          |
| 573 Admin-Copier Lease/Contract                                  | 650.82            | 3,000.00               | -2,349.18                | 21.7%         |
| 575 Admin-Cell Phone Reimburse                                   | 450.00            | 1,800.00               | -1,350.00                | 25.0%         |
| 576 Admin-Telephone/Internet                                     | 847.42            | 3,500.00               | -2,652.58                | 24.2%         |
| 577 - Admin Dues                                                 | 1,895.00          | 1,895.00               | 0.00                     | 100.0%        |
| 591 Admin-Notices & Fees                                         | 710.00            | 4,000.00               | -3,290.00                | 17.8%         |
| 592 Admin Office Rent                                            | 1,020.00          | 4,080.00               | -3,060.00                | 25.0%         |
| 593 Admin-Utilities                                              | 831.26            | 4,000.00               | -3,168.74                | 20.8%         |
| 594 Admin-Casualty & Windstorm                                   | 0.00              | 2,800.00               | -2,800.00                | 0.0%          |
| 597 Admin-Flood Insurance                                        | 0.00              | 1,800.00               | -1,800.00                | 0.0%          |
| 598 Admin-Building Maintenance                                   | 1,260.00          | 6,000.00               | -4,740.00                | 21.0%         |
| 601 IC-Healthcare Expenses<br>601.01a IC Pmt to Hosp-Indigent    | 356,550.35        | 288,370.10             | 68,180.25                | 123.6%        |
| 601.01b IC Pmt to Coastal (Ind)                                  | 0.00              | 147,316.76             | -147,316.76              | 0.0%          |
| 601.02 IC-Non Hosp Costs UTMB                                    | 82,230.81         | 300,000.00             | -217,769.19              | 27.4%         |
| 601.03 IC-Non Hosp-Speci Pro                                     | 02,200.01         | 300,000.00             | 217,703.13               | 27.470        |
| 601.03a Dental                                                   | 6,213.00          | 10,500.00              | -4,287.00                | 59.2%         |
| 601.03b IC Vision                                                | 315.00            | 1,200.00               | -885.00                  | 26.3%         |
| 601.04 IC-Non Hosp Cost-Other                                    | 4,283.03          | 12,500.00              | -8,216.97                | 34.3%         |
| 601.05 IC - Chairty Care Prog                                    | 0.00              | 25,000.00              | -25,000.00               | 0.0%          |
| Total 601.03 IC-Non Hosp-Speci Pro                               | 10,811.03         | 49,200.00              | -38,388.97               | 22.0%         |
| Total 601 IC-Healthcare Expenses                                 | 449,592.19        | 784,886.86             | -335,294.67              | 57.3%         |
| 602 IC-WCH 1115 Waiver Prog                                      | 34.229.89         | 129,340.00             | -95,110.11               | 26.5%         |
| 603 IC-Pharmaceutical Costs                                      | 15,349.57         | 37.600.00              | -22,250.43               | 40.8%         |
| 605 IC-Office Supplies/Postage<br>607 WSHD - Grants              | 39.99             | 2,000.00               | -1,960.01                | 2.0%          |
| 600 East Chambers ISD Partnersh                                  | 54,999.99         | 283,643.00             | -228,643.01              | 19.4%         |
| 607.01 WCH/RMC                                                   | 0.00              | 1,000,000.00           | -1,000,000.00            | 0.0%          |
| 607.03 WSVEMS                                                    |                   |                        |                          |               |
| 607.03c WSVEMS - Salaries                                        | 33,408.00         | 168,800.00             | -135,392.00              | 19.8%         |
| Total 607.03 WSVEMS                                              | 33,408.00         | 168,800.00             | -135,392.00              | 19.8%         |
| 607.06 FQHC(Coastal)                                             |                   |                        |                          |               |
| 607.06a FQHC                                                     | 280,862.32        |                        |                          |               |
| 607.06 FQHC(Coastal) - Other                                     | 0.00              | 914,112.00             | -914,112.00              | 0.0%          |
| Total 607.06 FQHC(Coastal)                                       | 280,862.32        | 914,112.00             | -633,249.68              | 30.7%         |
| 607.99 WSHD - Grants Other                                       |                   |                        |                          |               |
| 607.99a Marcelous Williams                                       | 28,719.05         | 57,742.12              | -29,023.07               | 49.7%         |
| 607.Admin-Cont Ed-Med Pers.                                      | 450.42            | 1,801.68               | -1,351.26                | 25.0%         |
|                                                                  |                   |                        |                          |               |
| Total 607.99 WSHD - Grants Other                                 | 29,169.47         | 59,543.80              | -30,374.33               | 49.0%         |

### Winnie-Stowell Hospital District Profit & Loss Budget vs. Actual

January through March 2023

|                                                                            | Jan - Mar 23          | Budget        | \$ Over Budget | % of Budget |
|----------------------------------------------------------------------------|-----------------------|---------------|----------------|-------------|
| 611 IC-Indigent Care Dir Salary                                            | 17,136.01             | 65.264.00     | -48.127.99     | 26.3%       |
| 612 IC-Payroll Taxes -Ind Care                                             | 1,310.90              | 5,125.00      | -3,814.10      | 25.6%       |
| 615 IC-Software                                                            | 3,327.00              | 13,308.00     | -9,981.00      | 25.0%       |
| 616 IC-Travel                                                              | 1,328.81              | 600.00        | 728.81         | 221.5%      |
| 617 Youth Programs                                                         |                       |               |                |             |
| 617.01 Youth Counseling                                                    | 3,825.00              | 25,000.00     | -21,175.00     | 15.3%       |
| 617.02 Irlen Program                                                       | 0.00                  | 600.00        | -600.00        | 0.0%        |
| Total 617 Youth Programs                                                   | 3,825.00              | 25,600.00     | -21,775.00     | 14.9%       |
| 630 NH Program-Mgt Fees                                                    | 3,615,326.73          | 17,446,084.60 | -13,830,757.87 | 20.7%       |
| 631 NH Program-IGT                                                         | 7,514,365.94          | 31,638,239.32 | -24,123,873.38 | 23.8%       |
| 632 NH Program-Telehealth Fees                                             | 47,959.06             | 196,091.32    | -148,132.26    | 24.5%       |
| 633 NH Program-Acctg Fees                                                  | 0.00                  | 35,000.00     | -35,000.00     | 0.0%        |
| 634 NH Program-Legal Fees                                                  | 71.340.00             | 250,000.00    | -178,660.00    | 28.5%       |
| 635 NH Program-LTC Fees                                                    | 720,000.00            | 3,120,000.00  | -2,400,000.00  | 23.1%       |
| 637 NH Program-Interest Expense                                            | 971,639.03            | 3,656,575.04  | -2,684,936.01  | 26.6%       |
| 638 NH Program-Bank Fees & Misc                                            | 0.00                  | 100.00        | -100.00        | 0.0%        |
| 639 NH Program-Appraisal                                                   | 0.00                  | 23,250.00     | -23,250.00     | 0.0%        |
| 674 - Property Acquisition                                                 | 65,975.60             | 534,062.00    | -468,086.40    | 12.4%       |
| 675 HWY 124 Expenses                                                       | 00,570.00             | 354,002.00    | 400,000.40     | 12.470      |
| 675.01 Tony's BBQ Bldg Expenses                                            | 0.00                  | 25,000.00     | -25,000.00     | 0.0%        |
| 675.02 Clinic Expenses                                                     | 0.00                  | 10,000.00     | -10,000.00     | 0.0%        |
| 675 HWY 124 Expenses - Other                                               | 46,389.00             |               | -10,000.00     | 0.0%        |
| Total 675 HWY 124 Expenses                                                 | 46,389.00             | 35,000.00     | 11,389.00      | 132.5%      |
| 676 Building-Property Insurance<br>Payroll Expenses                        | 3,221.20<br>0.00      |               |                |             |
| Total Expense                                                              | 14,038,322.61         | 60,727,786.94 | -46,689,464.33 | 23.1%       |
| Net Ordinary Income                                                        | 2,589,147.92          | 4,953,787.74  | -2,364,639.82  | 52.3%       |
| Other Income/Expense                                                       |                       |               |                |             |
| Other Income<br>416 Nursing Home Operations<br>Covid Provider Relief Funds | 64,957,967.46<br>0.00 |               |                |             |
| Total Other Income                                                         | 64,957,967.46         |               |                |             |
| Other Expense                                                              |                       |               |                |             |
| 640 Nursing Home Oper. Expenses                                            | 64,957,967.46         |               |                |             |
| Total Other Expense                                                        | 64,957,967.46         |               |                |             |
| Net Other Income                                                           | 0.00                  |               |                |             |
| Net Income                                                                 | 2,589,147.92          | 4,953,787.74  | -2,364,639.82  | 52.3%       |