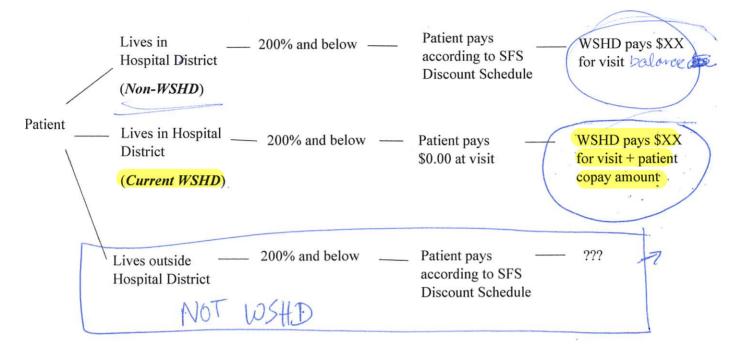

*PRIVACY NOTICE and DISCLAIMER:**

This message is intended only for the use of the individual to whom it is addressed and may contain information that is privileged, confidential, or prohibited from disclosure under applicable federal or state law. If the reader of this message is not the intended recipient or the employee agent responsible for delivering the message to the intended recipient, you are hereby notified that reading this communication or any dissemination, distribution, or copying of this communication is strictly prohibited. If you have received this communication in error, please call (409) 296-1003 and ask to speak with the sender. Also, you should delete the message from your system. Thank you.

1/6/33 FOHC Meeting

### WSHD Indigent and CGHC Sliding Fee Scale Patients



Other items not included in the primary medical care visit:

- · Laboratory Additional charge/reimbursement
- Radiology
- Pharmaceuticals
- Immunizations\*

Clinic Opens End of Jan to mid Feb

NM-W5HDIMMay need a lump sum payment @ 1st of years
W5HDIMMay total cost for patient (copary + visit balance)

# Coastal Gateway Health Center Sliding Fee Scale Calendar Year 2022

|                        | 100% and Below |          | 101%-125% |          | 126%-150% |          | 151%-175% |          | 176%-200% |             | Over 200%   |
|------------------------|----------------|----------|-----------|----------|-----------|----------|-----------|----------|-----------|-------------|-------------|
|                        | $\mathbf{A}$   |          | В         |          | C         |