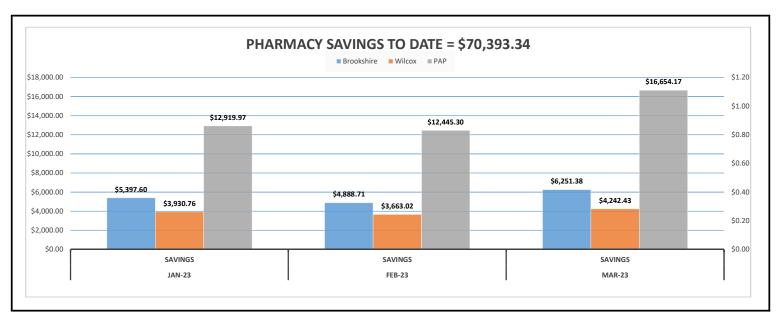

.88%      |
| 31-1   | Utmb Anesthesia                                 | \$1,174.00    | \$1,174.00  | 1.60%      |
| 34     | Utmb Out-Patient                                | \$9,214.00    | \$1,579.38  | 2.15%      |
| 34-1   | Utmb ER Physicians - Barrier Reef               | \$2,374.00    | \$121.20    | 0.17%      |
| 35     | Utmb Lab/X-Ray                                  | \$2,279.00    | \$498.44    | 0.68%      |
| 39     | Youth Counseling                                | \$1,445.00    | \$1,445.00  | 1.97%      |
|        | Expenditures/Reimbursements/Adjustments         | \$142,274.20  | \$73,351.19 | 100%       |
|        | Grand Total                                     | \$142,274,20  | \$73.351.19 | 100%       |



### WSHD Indigent Care Director Report YTD Trending







### **Chambers County East Side Van Monthly Report**



Commissioner PCT #1, Jimmy E Gore 211 Broadway | PO BOX 260 Winnie, Texas 77665 409-296-8250

### Mar-23

| VEHICLE #1                  | EAST SIDE VAN #1  |          |
|-----------------------------|-------------------|----------|
| TOTAL MILES DRIVEN          |                   | 2811     |
| TOTAL HOURS DRIVEN          |                   | 137.25   |
| TOTAL EXPENSES FOR MONTH    |                   | \$633.90 |
| FUEL COST                   |                   | \$572.42 |
| REPAIRS & MAINTENANCE COST  | oil change, labor | \$61.48  |
| MISC EXPENSES               |                   |          |
| TOTAL RIDERS                |                   | 26       |
| TOTAL WSHD RIDERS           |                   | 0        |
| TOTA