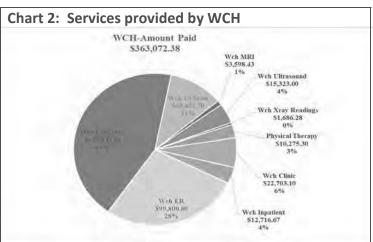

- 9 Incomplete
- b) Youth Counseling 12 DOWN by 20 from 32 in SEP
- c) Irlen Services 0 DOWN by 3 from 3 in SEP
- d) Riceland Emergency Room referrals 11 1 Approved for ICAP and 10 Not Eligible
- e) Dental & Vision Services 6 clients used the Dental benefits , and 3 used the Vision benefits in OCT

#### 2) Riceland Hospital & Clinics:

The OCT charges were UP by 18.8 K from 88 K to 96.8 K, which led to an overall 61% for their reimbursement rate.

#### 3) UTMB Hospital & Clinics:

a) UTMB OCT charges were UP by 31.8 K from 25.4 K to 57.2 K, which included 1 HEART procedure for a total billed amount of \$24.1 K and payment of \$5.4 K, partial billing for the Charity Care procedure for a total billed amount of \$8.2 K and payment of \$1.2 K

#### 4) Our over-all YTD expenditure Charts:





We have expended 84% of the overall Indigent Care Budget

- 79% of the Pharmacy budget
- 96% of the Riceland budget
- 70% of the UTMB budget
- 136% of the Youth Counseling budget
- 48% of the Special Services Irlen, Vision, Dental, & Thompson Outpatient Clinic

#### 5) District Programs:

- a) County Van –See attached 6 out of 68 were WSHD clients
- b) Winnie Stowell EMS-See attached 4 transports out of 8 were made from Riceland
- c) Marcelous Williams-See attached 21 out of 21 were WSHD clients

# Exhibit "B-2"

Page 1 of 3

|                                                                   |                                     | September                  |                            |                                      | October                    |                            |