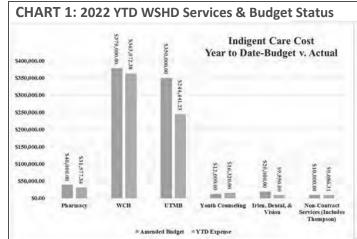

# Winnie-Stowell Hospital District Profit & Loss Budget vs. Actual January through October 2022

|                                                                    | Jan - Oct 22          | Budget                 | \$ Over Budget         | % of Budget       |
|--------------------------------------------------------------------|-----------------------|------------------------|------------------------|-------------------|
| Ordinary Income/Expense                                            |                       |                        |                        |                   |
| Income<br>400 Sales Tax Revenue                                    | 649,501.93            | 650,000.00             | -498.07                | 99.9%             |
| 405 Investment Income                                              | 22,475.09             | 16,000.00              | 6,475.09               | 140.5%            |
| 407 Rental Income                                                  | 15,000.00             | 35,000.00              | -20,000.00             | 42.9%             |
| 409 Tobacco Settlement                                             | 11,952.67             | 12,500.00              | -547.33                | 95.6%             |
| 415 Nursing Home - QIPP Program                                    | 41,508,004.64         | 57,000,000.00          | -15,491,995.36         | 72.8%             |
| Total Income                                                       | 42,206,934.33         | 57,713,500.00          | -15,506,565.67         | 73.1%             |
| Gross Profit                                                       | 42,206,934.33         | 57,713,500.00          | -15,506,565.67         | 73.1%             |
| Expense                                                            |                       |                        |                        |                   |
| 500 Admin-Administative Salary                                     | 61,316.50             | 71,920.00              | -10,603.50             | 85.3%             |
| 502 Admin-Administrative Assnt                                     | 14,844.50             | 24,960.00              | -10,115.50             | 59.5%             |
| 503 Admin - Staff Incentive Pay<br>504 Admin-Administrative PR Tax | 0.00<br>5,873.54      | 4,000.00<br>7,847.28   | -4,000.00<br>-1,973.74 | 0.0%<br>74.8%     |
| 505 Admin-Board Bonds                                              | 0.00                  | 250.00                 | -1,973.74              | 0.0%              |
| 515 Admin-Board Bonds 515 Admin-Bank Service Charges               | 1,044.89              | 560.00                 | 484.89                 | 186.6%            |
| 521 Professional Fees - Acctng                                     | 25,843.75             | 25.000.00              | 843.75                 | 103.4%            |
| 522 Professional Fees-Auditing                                     | 25,905.00             | 25,000.00              | 905.00                 | 103.6%            |
| 523 Professional Fees - Legal                                      | 10,000.00             | 25,000.00              | -15,000.00             | 40.0%             |
| 550 Admin-D&O / Liability Ins.                                     | 15,673.26             | 15,700.00              | -26.74                 | 99.8%             |
| 560 Admin-Cont Ed, Travel                                          | 0.00                  | 9,000.00               | -9,000.00              | 0.0%              |
| 562 Admin-Travel&Mileage Reimb.                                    | 130.76                | 2,400.00               | -2,269.24              | 5.4%              |
| 569 Admin-Meals                                                    | 1,076.76              | 1,000.00               | 76.76                  | 107.7%            |
| 570 Admin-District/County Prom                                     | -5,000.00<br>8,043.10 | 5,000.00               | -10,000.00<br>1,043.10 | -100.0%<br>114.9% |
| 571 Admin-Office Supp. & Exp.<br>572 Admin-Web Site                | 6,043.10<br>555.00    | 7,000.00<br>1,000.00   | -445.00                | 55.5%             |
| 573 Admin-Copier Lease/Contract                                    | 2,370.62              | 4,000.00               | -1,629.38              | 59.3%             |
| 575 Admin-Cell Phone Reimburse                                     | 1,500.00              | 1,800.00               | -300.00                | 83.3%             |
| 576 Admin-Telephone/Internet                                       | 2,802.54              | 3,000.00               | -197.46                | 93.4%             |
| 577 - Admin Dues                                                   | 0.00                  | 1,895.00               | -1,895.00              | 0.0%              |
| 590 Admin-Election Cost                                            | 0.00                  | 0.00                   | 0.00                   | 0.0%              |
| 591 Admin-Notices & Fees                                           | 2,748.00              | 3,500.00               | -752.00                | 78.5%             |
| 592 Admin Office Rent                                              | 3,400.00              | 4,080.00               | -680.00                | 83.3%             |
| 593 Admin-Utilities                                                | 2,405.29              | 3,600.00               | -1,194.71              | 66.8%             |
| 594 Admin-Casualty & Windstorm<br>597 Admin-Flood Insurance        | 2,540.24<br>0.00      | 2,600.00<br>1,450.00   | -59.76<br>-1,450.00    | 97.7%<br>0.0%     |
| 598 Admin-Building Maintenance                                     | 4,660.00              | 6,000.00               | -1,340.00              | 77.7%             |
| 600 East Chambers ISD Partnersh                                    | 183,333.30            | 220,000.00             | -36,666.70             | 83.3%             |
| 601 IC-Healthcare Expenses                                         | 561,680.97            | 796,000.00             | -234,319.03            | 70.6%             |
| 602 IC-WCH 1115 Waiver Prog                                        | 91,015.06             | 75,000.00              | 16,015.06              | 121.4%            |
| 603 IC-Pharmaceutical Costs                                        | 30,333.41             | 40,000.00              | -9,666.59              | 75.8%             |
| 605 IC-Office Supplies/Postage                                     | 1,559.66              | 2,500.00               | -940.34                | 62.4%             |
| 607 WSHD - Grants                                                  | 974,290.92            | 1,656,923.89           | -682,632.97            | 58.8%             |
| 611 IC-Indigent Care Dir Salary                                    | 49,653.30             | 58,240.00              | -8,586.70              | 85.3%             |
| 612 IC-Payroll Taxes -Ind Care                                     | 3,829.04              | 4,717.44<br>13,308.00  | -888.40                | 81.2%<br>83.3%    |
| 615 IC-Software<br>616 IC-Travel                                   | 11,090.00<br>423.37   | 500.00                 | -2,218.00<br>-76.63    | 84.7%             |
| 617 Youth Programs                                                 | 16,221.00             | 20,000.00              | -3,779.00              | 81.1%             |
| 630 NH Program-Mgt Fees                                            | 10,227,494.14         | 14,257,340.32          | -4,029,846.18          | 71.7%             |
| 631 NH Program-IGT                                                 | 19,643,600.00         | 26,009,618.00          | -6,366,018.00          | 75.5%             |
| 632 NH Program-Telehealth Fees                                     | 149,962.30            | 193,421.32             | -43,459.02             | 77.5%             |
| 633 NH Program-Acctg Fees                                          | 0.00                  | 35,000.00              | -35,000.00             | 0.0%              |
| 634 NH Program-Legal Fees                                          | 129,915.02            | 250,000.00             | -120,084.98            | 52.0%             |
| 635 NH Program-LTC Fees                                            | 2,088,000.00          | 2,568,000.00           | -480,000.00            | 81.3%             |
| 636 NH Program Interest Expanse                                    | 0.00                  | 0.00                   | 0.00                   | 0.0%<br>87.6%     |
| 637 NH Program-Interest Expense<br>638 NH Program-Bank Fees & Misc | 3,012,993.26<br>57.50 | 3,438,473.96<br>300.00 | -425,480.70<br>-242.50 | 19.2%             |
| 639 NH Program-Appraisal                                           | 46,076.76             | 46,076.76              | 0.00                   | 100.0%            |
| 640 Nursing Home Acquisition                                       | 3,328.00              | 3,328.00               | 0.00                   | 100.0%            |
| 674 - Property Acquisition                                         | 1,293,304.85          | 2,000,000.00           | -706,695.15            | 64.7%             |
| 675 HWY 124 Expenses                                               | 9,060.28              | 9,060.28               | 0.00                   | 100.0%            |

### Winnie-Stowell Hospital District Profit & Loss Budget vs. Actual

January through October 2022

|                                                                    | Jan - Oct 22                | Budget                      | \$ Over Budget              | % of Budget     |                   |
|--------------------------------------------------------------------|-----------------------------|-----------------------------|-----------------------------|-----------------|-------------------|
| Ordinary Income/Expense                                            | Jan - Oct 22                | Budget                      | \$ Over Budget              | % of Budget     |                   |
| Income                                                             |                             |                             |                             |                 |                   |
| 400 Sales Tax Revenue<br>405 Investment Income                     | 649,501.93<br>22,475.09     | 650,000.00<br>16,000.00     | -498.07<br>6,475.09         |                 | 99.9%<br>140.5%   |
| 407 Rental Income<br>409 Tobacco Settlement                        | 15,000.00<br>11,952.67      | 35,000.00<br>12,500.00      | -20,000.00<br>-547.33       |                 | 42.9%<br>95.6%    |
| 415 Nursing Home - QIPP Program                                    | 41,508,004.64               | 57,000,000.00               | -15,491,995.36              |                 | 72.8%             |
| Total Income                                                       | 42,206,934.33               | 57,713,500.00               | -15,506,565.67              |                 | 73.1%             |
| Gross Profit                                                       | 42,206,934.33               | 57,713,500.00               | -15,506,565.67              |                 | 73.1%             |
| Expense                                                            |                             |                             |                             |                 |                   |
| 500 Admin-Administative Salary<br>502 Admin-Administrative Assnt   | 61,316.50<br>14,844.50      | 71,920.00<br>24,960.00      | -10,603.50<br>-10,115.50    |                 | 85.3%<br>59.5%    |
| 503 Admin - Staff Incentive Pay<br>504 Admin-Administrative PR Tax | 0.00<br>5,873.54            | 4,000.00<br>7,847.28        | -4,000.00<br>-1,973.74      |                 | 0.0%<br>74.8%     |
| 505 Admin-Board Bonds                                              | 0.00                        | 250.00                      | -250.00                     |                 | 0.0%              |
| 515 Admin-Bank Service Charges<br>521 Professional Fees - Acctng   | 1,044.89<br>25,843.75       | 560.00<br>25,000.00         | 484.89<br>843.75            |                 | 186.6%<br>103.4%  |
| 522 Professional Fees-Auditing<br>523 Professional Fees - Legal    | 25,905.00<br>10,000.00      | 25,000.00<br>25,000.00      | 905.00<br>-15,000.00        |                 | 103.6%<br>40.0%   |
| 550 Admin-D&O / Liability Ins.                                     | 15,673.26                   | 15,700.00                   | -26.74                      |                 | 99.8%             |
| 560 Admin-Cont Ed, Travel<br>562 Admin-Travel&Mileage Reimb.       | 0.00<br>130.76              | 9,000.00<br>2,400.00        | -9,000.00<br>-2,269.24      |                 | 0.0%<br>5.4%      |
| 569 Admin-Meals<br>570 Admin-District/County Prom                  | 1,076.76<br>-5,000.00       | 1,000.00<br>5,000.00        | 76.76<br>-10,000.00         |                 | 107.7%<br>-100.0% |
| 571 Admin-Office Supp. & Exp.                                      | 8,043.10                    | 7,000.00                    | 1,043.10                    |                 | 114.9%            |
| 572 Admin-Web Site<br>573 Admin-Copier Lease/Contract              | 555.00<br>2,370.62          | 1,000.00<br>4,000.00        | -445.00<br>-1,629.38        |                 | 55.5%<br>59.3%    |
| 575 Admin-Cell Phone Reimburse<br>576 Admin-Telephone/Internet     | 1,500.00<br>2,802.54        | 1,800.00<br>3,000.00        | -300.00<br>-197.46          |                 | 83.3%<br>93.4%    |
| 577 - Admin Dues<br>590 Admin-Election Cost                        | 0.00<br>0.00                | 1,895.00<br>0.00            | -1,895.00<br>0.00           |                 | 0.0%              |
| 591 Admin-Notices & Fees                                           | 2,748.00                    | 3,500.00                    | -752.00                     |                 | 78.5%             |
| 592 Admin Office Rent<br>593 Admin-Utilities                       | 3,400.00<br>2,405.29        | 4,080.00<br>3,600.00        | -680.00<br>-1,194.71        |                 | 83.3%<br>66.8%    |
| 594 Admin-Casualty & Windstorm<br>597 Admin-Flood Insurance        | 2,540.24<br>0.00            | 2,600.00<br>1,450.00        | -59.76<br>-1,450.00         |                 | 97.7%             |
| 598 Admin-Building Maintenance                                     | 4,660.00                    | 6,000.00                    | -1,340.00                   |                 | 77.7%             |
| 600 East Chambers ISD Partnersh<br>601 IC-Healthcare Expenses      | 183,333.30                  | 220,000.00                  | -36,666.70                  |                 | 83.3%             |
| 601.01 IC Pmt to Hosp-Indigent<br>601.02 IC-Non Hosp Costs UTMB    | 315,065.78<br>229,684.20    | 379,000.00<br>350,000.00    | -63,934.22<br>-120,315.80   | 83.1%<br>65.6%  |                   |
| 601.03 IC-Non Hosp-SpecI Pro                                       |                             | 000,000.00                  | -120,010.00                 | 00.070          |                   |
| 601.03a Dental<br>601.03b IC Vision                                | 7,972.00<br>975.00          |                             |                             |                 |                   |
| 601.04 IC-Non Hosp Cost-Other<br>601.05 IC - Chairty Care Prog     | 7,983.99<br>0.00            | 10,000.00<br>50,000.00      | -2,016.01<br>-50,000.00     | 79.8%<br>0.0%   |                   |
| 601.03 IC-Non Hosp-Speci Pro - Other                               | 0.00                        | 7,000.00                    | -7,000.00                   | 0.0%            |                   |
| Total 601.03 IC-Non Hosp-Speci Pro                                 | 16,930.99                   | 67,000.00                   | -50,069.01                  | 25.3%           |                   |
| 601 IC-Healthcare Expenses - Other                                 | 0.00                        | 0.00                        | 0.00                        | 0.0%            |                   |
| Total 601 IC-Healthcare Expenses                                   | 561,680.97                  | 796,000.00                  | -234,319.03                 |                 | 70.6%             |
| 602 IC-WCH 1115 Waiver Prog<br>603 IC-Pharmaceutical Costs         | 91,015.06<br>30,333.41      | 75,000.00<br>40,000.00      | 16,015.06<br>-9,666.59      |                 | 121.4%<br>75.8%   |
| 605 IC-Office Supplies/Postage                                     | 1,559.66                    | 2,500.00                    | -940.34                     |                 | 62.4%             |
| 607 WSHD - Grants<br>607.03 WSVEMS                                 |                             |                             |                             |                 |                   |
| 607.03b WSVEMS - Monitors<br>607.03c WSVEMS - Salaries             | 104,815.71<br>91,392.00     | 104,815.71<br>125.000.00    | 0.00<br>-33,608.00          | 100.0%<br>73.1% |                   |
| 607.03 WSVEMS - Other                                              | 0.00                        | 0.00                        | 0.00                        | 0.0%            |                   |
| Total 607.03 WSVEMS                                                | 196,207.71                  | 229,815.71                  | -33,608.00                  | 85.4%           |                   |
| 607.04 SVDP                                                        | 11,900.00                   | 11,900.00                   | 0.00                        | 100.0%          |                   |
| 607.06 FQHC(Coastal)<br>607.06a FQHC                               | 591.763.63                  | 1,245,840.00                | -654,076.37                 | 47.5%           |                   |
| Total 607.06 FQHC(Coastal)                                         |                             | 1,245,840.00                | -654,076.37                 | 47.50/          |                   |
| 607.99 WSHD - Grants Other                                         | 591,763.63                  | 1,240,040.00                | -004,070.07                 | 47.5%           |                   |
| 607.99a Marcelous Williams                                         | 55,550.00                   | 50,000.00                   | 5,550.00                    | 111.1%          |                   |
| 607.99b Thompson OPC 607.Admin-Cont Ed-Med Pers.                   | 117,368.18<br>1,501.40      | 117,368.18<br>2,000.00      | 0.00<br>-498.60             | 100.0%<br>75.1% |                   |
| Total 607.99 WSHD - Grants Other                                   | 174,419.58                  | 169,368.18                  | 5,051.40                    | 103.0%          |                   |
| 607 WSHD - Grants - Other                                          | 0.00                        | 0.00                        | 0.00                        | 0.0%            |                   |
| Total 607 WSHD - Grants                                            | 974,290.92                  | 1,656,923.89                | -682,632.97                 | _               | 58.8%             |
| 611 IC-Indigent Care Dir Salary                                    | 49,653.30                   | 58,240.00                   | -8,586.70                   |                 | 85.3%             |
| 612 IC-Payroll Taxes -Ind Care<br>615 IC-Software                  | 3,829.04<br>11,090.00       | 4,717.44<br>13,308.00       | -888.40<br>-2,218.00        |                 | 81.2%<br>83.3%    |
| 616 IC-Travel<br>617 Youth Programs                                | 423.37                      | 500.00                      | -76.63                      |                 | 84.7%             |
| 617.01 Youth Counseling                                            | 15,725.00                   | 17,000.00                   | -1,275.00                   | 92.5%           |                   |
| 617.02 Irlen Program<br>617 Youth Programs - Other                 | 496.00<br>0.00              | 3,000.00<br>0.00            | -2,504.00<br>0.00           | 16.5%<br>0.0%   |                   |
| Total 617 Youth Programs                                           | 16,221.00                   | 20,000.00                   | -3,779.00                   |                 | 81.1%             |
| 630 NH Program-Mgt Fees                                            | 10,227,494.14               | 14,257,340.32               | -4,029,846.18               |                 | 71.7%             |
| 631 NH Program-IGT<br>632 NH Program-Telehealth Fees               | 19,643,600.00<br>149,962.30 | 26,009,618.00<br>193,421.32 | -6,366,018.00<br>-43,459.02 |                 | 75.5%<br>77.5%    |
| 633 NH Program-Acctg Fees                                          | 0.00                        | 35,000.00                   | -35,000.00                  |                 | 0.0%              |
| 634 NH Program-Legal Fees<br>635 NH Program-LTC Fees               | 129,915.02<br>2,088,000.00  | 250,000.00<br>2,568,000.00  | -120,084.98<br>-480,000.00  |                 | 52.0%<br>81.3%    |
| 636 NH Program-Bonds<br>637 NH Program-Interest Expense            | 0.00<br>3,012,993.26        | 0.00<br>3,438,473.96        | 0.00<br>-425,480.70         |                 | 0.0%<br>87.6%     |
| 638 NH Program-Bank Fees & Misc                                    | 57.50<br>46,076.76          | 300.00<br>46,076.76         | -242.50<br>0.00             |                 | 19.2%<br>100.0%   |
| 639 NH Program-Appraisal<br>640 Nursing Home Acquisition           | 3,328.00                    | 3,328.00                    | 0.00                        |                 | 100.0%            |
| 674 - Property Acquisition                                         | 1,293,304.85                | 2,000,000.00                | -706,695.15                 |                 | 64.7%             |