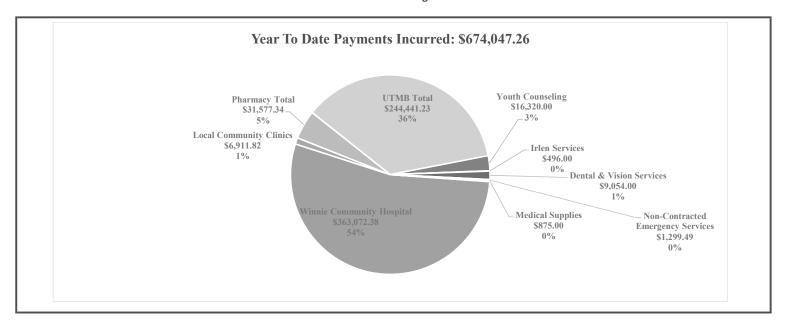

| 1.99%      |
| 39     | Youth Counseling                                | \$1,700.00    | \$1,700.00  | 2.17%      |
| 51     | Charity Care Physician Services                 | \$5,669.00    | \$491.34    | 0.63%      |
| 52     | Charity Care Out-Patient Services               | \$738.00      | \$81.18     | 0.10%      |
| 53     | Charity Care Inpatient Services                 | \$0.00        | \$0.00      | 0.00%      |
| 54     | Charity Care Anesthesia Services                | \$1,830.00    | \$592.90    | 0.76%      |
| 55     | Charity Care Lab & X-Ray                        | \$0.00        | \$0.00      | 0.00%      |
|        | Expenditures/Reimbursements/Adjustments         | \$165,932.77  | \$78,343.35 | 100%       |



## WSHD Indigent Care Director Report YTD Trending







## **Chambers County East Side Van Monthly Report**



Commissioner PCT #1, Jimmy E Gore 211 Broadway | PO BOX 260 Winnie, Texas 77665 409-296-8250

## Nov-21

| VEHICLE #1                  | EAST SIDE VAN #1 |          |
|-----------------------------|------------------|----------|
| TOTAL MILES DRIVEN          |                  | 2288     |
| TOTAL HOURS DRIVEN          |                  | 133.95   |
| TOTAL EXPENSES FOR MONTH    |                  | \$606.44 |
| FUEL COST                   |                  | \$606.44 |
| REPAIRS & MAINTENANCE COST  |                  |          |
| MISC EXPENSES               |                  |          |
| TOTAL RIDERS                |                  | 33       |
| TOTAL WSHD RIDERS           |                  | 5        |
| TOTAL TRIPS