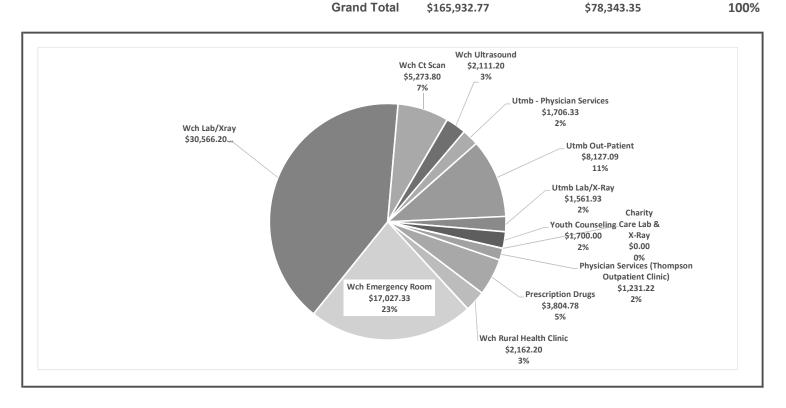

| \$7,099.70    | \$1,561.93  | 1.99%      |
| 39     | Youth Counseling                                | \$1,700.00    | \$1,700.00  | 2.17%      |
| 51     | Charity Care Physician Services                 | \$5,669.00    | \$491.34    | 0.63%      |
| 52     | Charity Care Out-Patient Services               | \$738.00      | \$81.18     | 0.10%      |
| 53     | Charity Care Inpatient Services                 | \$0.00        | \$0.00      | 0.00%      |
| 54     | Charity Care Anesthesia Services                | \$1,830.00    | \$592.90    | 0.76%      |
| 55     | Charity Care Lab & X-Ray                        | \$0.00        | \$0.00      | 0.00%      |
|        | Expenditures/Reimbursements/Adjustments         | \$165,932.77  | \$78,343.35 | 100%       |



## WSHD Indigent Care Director Report YTD Trending







## **Chambers County East Side Van Monthly Report**



Commissioner PCT #1, Jimmy E Gore 211 Broadway | PO BOX 260 Winnie, Texas 77665 409-296-8250

## Nov-21

| VEHICLE #1                  | EAST SIDE VAN #1 |          |
|-----------------------------|------------------|----------|
| TOTAL MILES DRIVEN          |                  | 2288     |
| TOTAL HOURS DRIVEN          |                  | 133.95   |
| TOTAL EXPENSES FOR MONTH    |                  | \$606.44 |
| FUEL COST                   |                  | \$606.44 |
| REPAIRS & MAINTENANCE COST  |                  |          |
| MISC EXPENSES               |                  |          |
| TOTAL RIDERS                |                  | 33       |
| TOTAL WSHD RIDERS