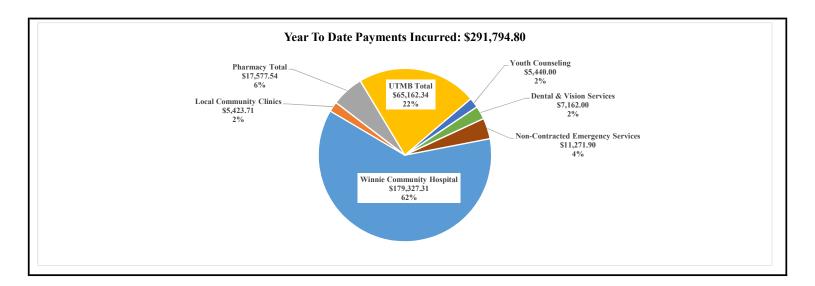

| 1.39%      |
| 33     | Utmb In-Patient                                 | \$45,957.26   | \$15,165.90 | 17.66%     |
| 34     | Utmb Out-Patient                                | \$12,536.53   | \$2,686.98  | 3.13%      |
| 34-1   | Utmb ER Physicians - Barrier Reef               | \$2,374.00    | \$121.20    | 0.14%      |
| 35     | Utmb Lab/X-Ray                                  | \$8,910.70    | \$1,315.38  | 1.53%      |
| 39     | Youth Counseling                                | \$1,615.00    | \$1,615.00  | 1.88%      |
|        | Expenditures/Reimbursements/Adjustments         | \$182,276.19  | \$85,885.32 | 100%       |
|        | Grand Total                                     | \$182,276.19  | \$85,885.32 | 100%       |



#### WSHD Indigent Care Director Report YTD Trending







## **Chambers County East Side Van Monthly Report**



Commissioner PCT #1, Jimmy E Gore 211 Broadway | PO BOX 260 Winnie, Texas 77665 409-296-8250

| Apr-23                  |                                                      |
|-------------------------|------------------------------------------------------|
| EAST SIDE VAN #1        |                                                      |
|                         | 2505                                                 |
|                         | 131.75                                               |
|                         | \$594.44                                             |
|                         | \$594.44                                             |
|                         |