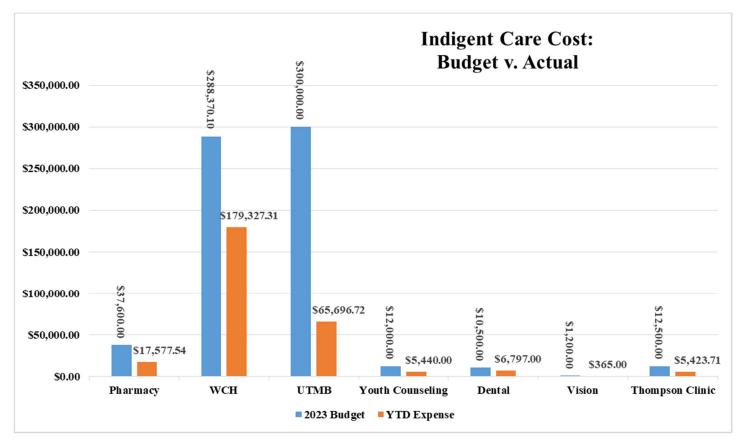

udget
- 62% of the Riceland budget
- 22% of the UTMB budget
- **45%** of the Youth Counseling budget

## 5) District Programs:

- a) County Van (See attached): 6 out of 86 were WSHD clients
- b) Winnie Stowell EMS (See attached): 07 transports out of 10 were made from Riceland
- c) Marcelous Williams (See attached): 18 out of 19 were WSHD clients

### 6) Other items of Interest:

We had one ER visit for the Chambers County Hospital for **\$11,586.30**, which was billed and paid at 100% of billed charges per the HHSC website.

65% of the Dental budget43% of the Thompson Outpatient Clinic

• **30%** of the Vision budget

budget



### WINNIE STOWELL HOSPITAL DISTRICT

PO BOX 1997, WINNIE, TX 77665 PHONE: (409)296-1003 FAX: (409)400-4023

#### CHART 1: 2023 YTD WSHD Services & Budget Status



Chart 2: 2023 WCH Services Breakdown



#### WSHD Indigent Care Director Report Jan-Dec 2023 YTD Expenditures Worksheet

|                                                                    |                    | March              |                    |                        | April                  |                        |                         | Year to Date           |                       |
|--------------------------------------------------------------------|--------------------|--------------------|--------------------|------------------------|------------------------|------------------------|-------------------------|------------------------|-----------------------|
|                                                                    |                    |