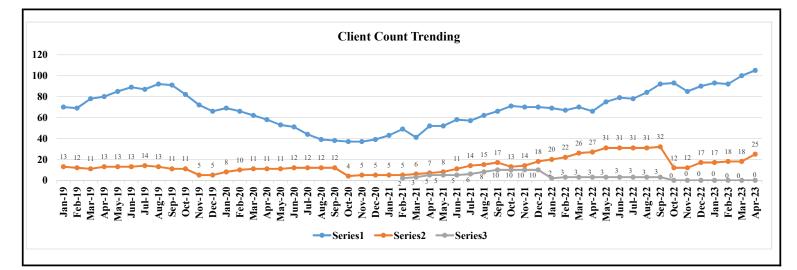

1.39%      |
| 33     | Utmb In-Patient                                 | \$45,957.26   | \$15,165.90 | 17.66%     |
| 34     | Utmb Out-Patient                                | \$12,536.53   | \$2,686.98  | 3.13%      |
| 34-1   | Utmb ER Physicians - Barrier Reef               | \$2,374.00    | \$121.20    | 0.14%      |
| 35     | Utmb Lab/X-Ray                                  | \$8,910.70    | \$1,315.38  | 1.53%      |
| 39     | Youth Counseling                                | \$1,615.00    | \$1,615.00  | 1.88%      |
|        | Expenditures/Reimbursements/Adjustments         | \$182,276.19  | \$85,885.32 | 100%       |
|        | Grand Total                                     | \$182,276.19  | \$85,885.32 | 100%       |



#### WSHD Indigent Care Director Report YTD Trending







## **Chambers County East Side Van Monthly Report**



Commissioner PCT #1, Jimmy E Gore 211 Broadway | PO BOX 260 Winnie, Texas 77665 409-296-8250

| Apr-23                  |                                                      |
|-------------------------|------------------------------------------------------|
| EAST SIDE VAN #1        |                                                      |
|                         | 2505                                                 |
|                         | 131.75                                               |
|                         | \$594.44                                             |
|                         | \$594.44                                             |
|                         |