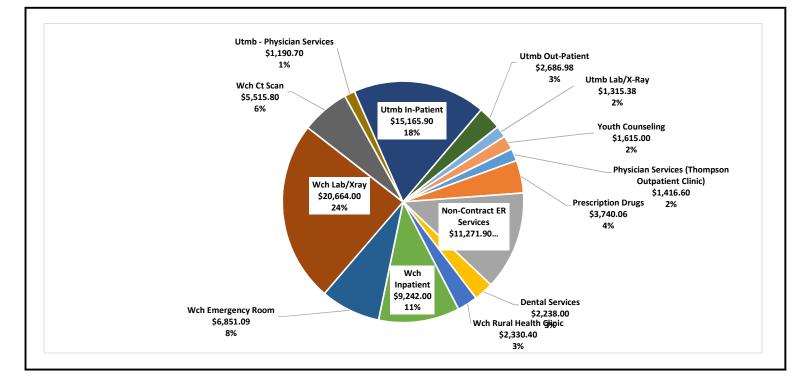

ces                       | \$9,505.00    | \$1,190.70  | 1.39%      |
| 33     | Utmb In-Patient                                 | \$45,957.26   | \$15,165.90 | 17.66%     |
| 34     | Utmb Out-Patient                                | \$12,536.53   | \$2,686.98  | 3.13%      |
| 34-1   | Utmb ER Physicians - Barrier Reef               | \$2,374.00    | \$121.20    | 0.14%      |
| 35     | Utmb Lab/X-Ray                                  | \$8,910.70    | \$1,315.38  | 1.53%      |
| 39     | Youth Counseling                                | \$1,615.00    | \$1,615.00  | 1.88%      |
|        | Expenditures/Reimbursements/Adjustments         | \$182,276.19  | \$85,885.32 | 100%       |
|        | Grand Total                                     | \$182,276.19  | \$85,885.32 | 100%       |



#### WSHD Indigent Care Director Report YTD Trending







## **Chambers County East Side Van Monthly Report**



Commissioner PCT #1, Jimmy E Gore 211 Broadway | PO BOX 260 Winnie, Texas 77665 409-296-8250

| Apr-23                  |                                                      |
|-------------------------|------------------------------------------------------|
| EAST SIDE VAN #1        |                                                      |
|                         | 2505                                                 |
|                         | 131.75                                               |
|                         | \$594.44                                             |
|                         | \$594.44                                             |
|