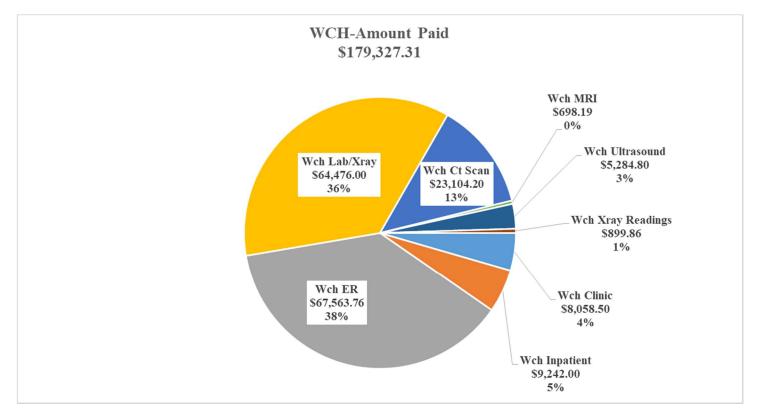

of the UTMB budget
- **45%** of the Youth Counseling budget

## 5) District Programs:

- a) County Van (See attached): 6 out of 86 were WSHD clients
- b) Winnie Stowell EMS (See attached): 07 transports out of 10 were made from Riceland
- c) Marcelous Williams (See attached): 18 out of 19 were WSHD clients

### 6) Other items of Interest:

We had one ER visit for the Chambers County Hospital for **\$11,586.30**, which was billed and paid at 100% of billed charges per the HHSC website.

65% of the Dental budget43% of the Thompson Outpatient Clinic

• **30%** of the Vision budget

budget



### WINNIE STOWELL HOSPITAL DISTRICT

PO BOX 1997, WINNIE, TX 77665 PHONE: (409)296-1003 FAX: (409)400-4023

#### CHART 1: 2023 YTD WSHD Services & Budget Status



Chart 2: 2023 WCH Services Breakdown



#### WSHD Indigent Care Director Report Jan-Dec 2023 YTD Expenditures Worksheet

|                                                                    |                    | March              |                    |                        | April                  |                        |                         | Year to Date           |                       |
|--------------------------------------------------------------------|--------------------|--------------------|--------------------|------------------------|------------------------|------------------------|-------------------------|------------------------|-----------------------|
|                                                                    |                    |                    |                    |