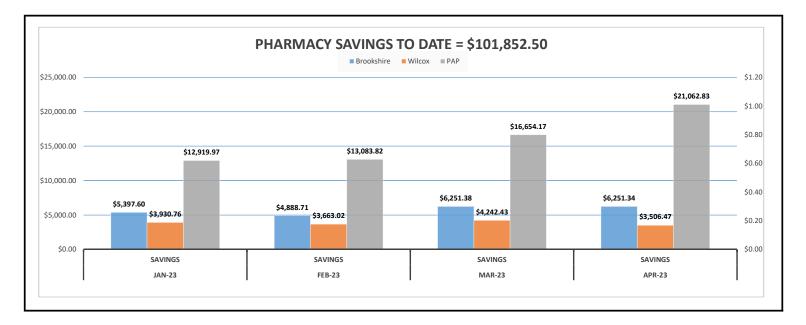

39%      |
| 33     | Utmb In-Patient                                 | \$45,957.26   | \$15,165.90 | 17.66%     |
| 34     | Utmb Out-Patient                                | \$12,536.53   | \$2,686.98  | 3.13%      |
| 34-1   | Utmb ER Physicians - Barrier Reef               | \$2,374.00    | \$121.20    | 0.14%      |
| 35     | Utmb Lab/X-Ray                                  | \$8,910.70    | \$1,315.38  | 1.53%      |
| 39     | Youth Counseling                                | \$1,615.00    | \$1,615.00  | 1.88%      |
|        | Expenditures/Reimbursements/Adjustments         | \$182,276.19  | \$85,885.32 | 100%       |
|        | Grand Total                                     | \$182,276.19  | \$85,885.32 | 100%       |



#### WSHD Indigent Care Director Report YTD Trending







## **Chambers County East Side Van Monthly Report**



Commissioner PCT #1, Jimmy E Gore 211 Broadway | PO BOX 260 Winnie, Texas 77665 409-296-8250

| Apr-23                  |                                                      |
|-------------------------|------------------------------------------------------|
| EAST SIDE VAN #1        |                                                      |
|                         | 2505                                                 |
|                         | 131.75                                               |
|                         | \$594.44                                             |
|                         | \$594.44                                             |
|                         |