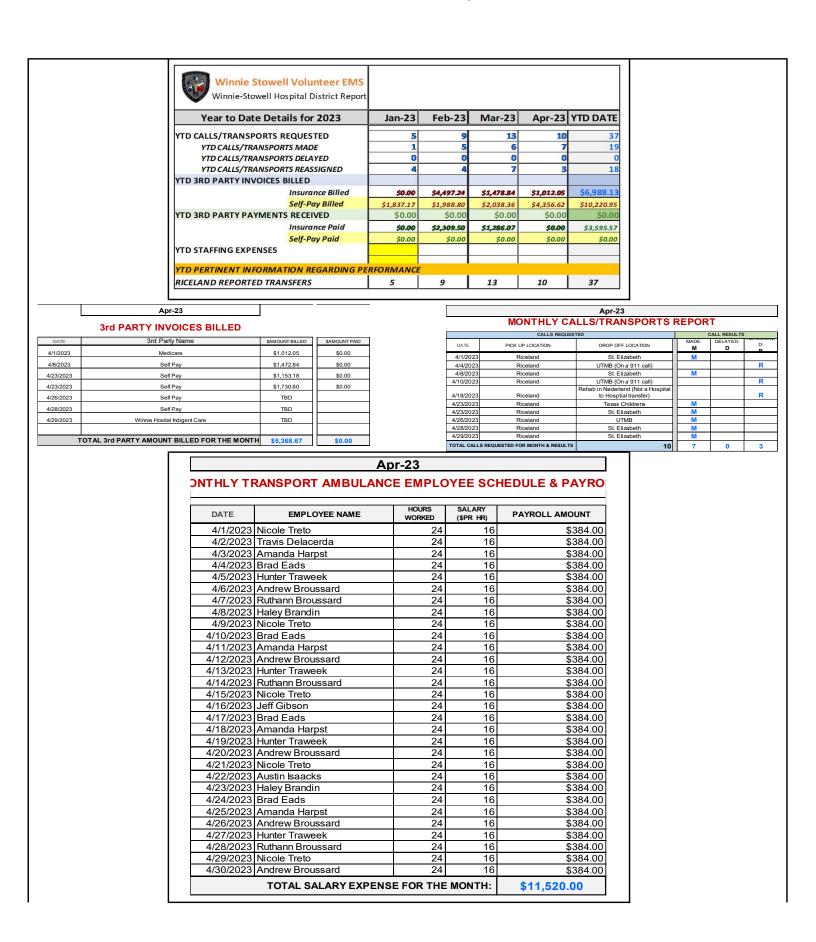

|
|                         |                                                      |
|                         | 29                                                   |
|                         | 1                                                    |
|                         | 42                                                   |
|                         |                                                      |
|                         | EAST SIDE VAN #1  EAST SIDE VAN #2  Oil change RAV 4 |

| GRAND TOTALS |      |  |  |  |  |
|--------------|------|--|--|--|--|
| MILES DRIVEN | 9188 |  |  |  |  |
| RIDERS       | 86   |  |  |  |  |
| WSHD RIDERS  | 6    |  |  |  |  |
| TRIPS        | 144  |  |  |  |  |
| WSHD TRIPS   | 12   |  |  |  |  |
| EXPENSES     |      |  |  |  |  |



|                                                                                                                                                                                                                                                                                             |               | RT STATUS<br>NTH 2023                                                                                                                                                                                                                                                                                           |
|-------------------------------------------------------------------------------------------------------------------------------------------------------------------------------------------