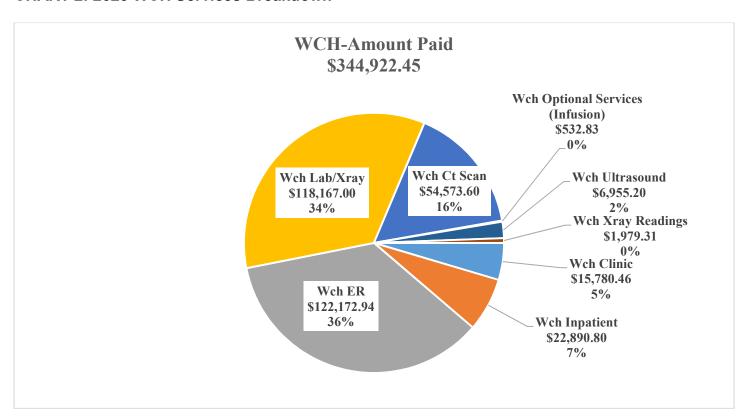

## Winnie-Stowell Hospital District Profit & Loss Budget vs. Actual

January through August 2023

|                                                                  | Jan - Aug 23            | Budget                         | \$ Over Budget         | %of Budget        |
|------------------------------------------------------------------|-------------------------|--------------------------------|------------------------|-------------------|
| Ordinary Income/Expense                                          |                         |                                |                        |                   |
| Income 400 Sales Tax Revenue                                     | 551,569.65              | 770,000.00                     | -218,430.35            | 71.6%             |
| 405 Investment Income                                            | 185,203.13              | 35,000.00                      | 150,203.13             | 529.2%            |
| 407 Rental Income                                                | 28,000.00               | 69,500.00                      | -41,500.00             | 40.3%             |
| 409 Tobacco Settlement                                           | 14,398.30               | 11,000.00                      | 3,398.30               | 130.9%<br>72.9%   |
| 415 Nursing Home - QIPP Program                                  | 47,224,931.08           | 64,796,074.68                  | -17,571,143.60         |                   |
| Total Income  Gross Profit                                       | 48,004,102.16           | 65,681,574.68<br>65,681,574.68 | -17,677,472.52         | 73.1%             |
|                                                                  | 48,004,102.16           | 03,061,374.06                  | -17,677,472.52         | 73.170            |
| Expense 500 Admin-Administative Salary                           | 54,124.56               | 80.312.00                      | -26.187.44             | 67.4%             |
| 502 Admin-Administrative Salary                                  | 6,002.00                | 45,000.00                      | -38,998.00             | 13.3%             |
| 503 Admin - Staff Incentive Pay                                  | 0.00                    | 4,000.00                       | -4,000.00              | 0.0%              |
| 504 Admin-Administrative PR Tax                                  | 5,880.62                | 10,025.00                      | -4,144.38              | 58.7%             |
| 505 Admin-Board Bonds                                            | 0.00<br>842.72          | 250.00<br>1,400.00             | -250.00<br>-557.28     | 0.0%<br>60.2%     |
| 515 Admin-Bank Service Charges<br>521 Professional Fees - Acctng | 5,025.00                | 36,000.00                      | -30,975.00             | 14.0%             |
| 522 Professional Fees-Auditing                                   | 0.00                    | 26,000.00                      | -26,000.00             | 0.0%              |
| 523 Professional Fees - Legal                                    | 8,000.00                | 25,000.00                      | -17,000.00             | 32.0%             |
| 550 Admin-D&O / Liability Ins.                                   | 15,681.26               | 16,000.00                      | -318.74                | 98.0%             |
| 560 Admin-Cont Ed, Travel                                        | 0.00                    | 9,000.00                       | -9,000.00<br>5,009.20  | 0.0%              |
| 562 Admin-Travel&Mileage Reimb.<br>569 Admin-Meals               | 5,208.20<br>1,052.14    | 200.00<br>1,500.00             | 5,008.20<br>-447.86    | 2,604.1%<br>70.1% |
| 570 Admin-District/County Prom                                   | 0.00                    | 5,000.00                       | -5,000.00              | 0.0%              |
| 571 Admin-Office Supp. & Exp.                                    | 4,053.47                | 10,000.00                      | -5,946.53              | 40.5%             |
| 572 Admin-Web Site                                               | 0.00                    | 1,000.00                       | -1,000.00              | 0.0%              |
| 573 Admin-Copier Lease/Contract                                  | 2,084.20                | 3,000.00                       | -915.80                | 69.5%             |
| 575 Admin-Cell Phone Reimburse<br>576 Admin-Telephone/Internet   | 1,200.00<br>2,267.72    | 1,800.00<br>3,500.00           | -600.00<br>-1,232.28   | 66.7%<br>64.8%    |
| 577 - Admin Dues                                                 | 1,895.00                | 1,895.00                       | 0.00                   | 100.0%            |
| 591 Admin-Notices & Fees                                         | 834.40                  | 4,000.00                       | -3,165.60              | 20.9%             |
| 592 Admin Office Rent                                            | 2,720.00                | 4,080.00                       | -1,360.00              | 66.7%             |
| 593 Admin-Utilities                                              | 2,093.77                | 4,000.00                       | -1,906.23              | 52.3%             |
| 594 Admin-Casualty & Windstorm 597 Admin-Flood Insurance         | 0.00<br>0.00            | 2,800.00<br>1,800.00           | -2,800.00<br>-1,800.00 | 0.0%<br>0.0%      |
| 598 Admin-Building Maintenance                                   | 4,300.00                | 6,000.00                       | -1,700.00              | 71.7%             |
| 601 IC-Healthcare Expenses                                       | ,                       | ,,,,,,                         | ,                      |                   |
| 601.01a IC Pmt to Hosp-Indigent                                  | 311,775.30              | 288,370.10                     | 23,405.20              | 108.1%            |
| 601.01b IC Pmt to Coastal (Ind)                                  | 0.00                    | 147,316.76                     | -147,316.76            | 0.0%              |
| 601.02 IC-Non Hosp Costs UTMB<br>601.03 IC-Non Hosp-SpecI Pro    | 148,010.21              | 300,000.00                     | -151,989.79            | 49.3%             |
| 601.03a Dental                                                   | 14,638.16               | 10,500.00                      | 4,138.16               | 139.4%            |
| 601.03b IC Vision                                                | 1,035.00                | 1,200.00                       | -165.00                | 86.3%             |
| 601.04 IC-Non Hosp Cost-Other                                    | 37,872.59               | 12,500.00                      | 25,372.59              | 303.0%            |
| 601.05 IC - Chairty Care Prog                                    | 0.00                    | 25,000.00                      | -25,000.00             | 0.0%              |
| Total 601.03 IC-Non Hosp-SpecI Pro                               | 53,545.75               | 49,200.00                      | 4,345.75               | 108.8%            |
| Total 601 IC-Healthcare Expenses                                 | 513,331.26              | 784,886.86                     | -271,555.60            | 65.4%             |
| 602 IC-WCH 1115 Waiver Prog                                      | 34,229.89               | 129,340.00                     | -95,110.11             | 26.5%             |
| 603 IC-Pharmaceutical Costs 604 Hosp Uncomp. Care Repayment      | 33,493.70<br>443,570.19 | 37,600.00                      | -4,106.30              | 89.1%             |
| 605 IC-Office Supplies/Postage                                   | 39.99                   | 2,000.00                       | -1,960.01              | 2.0%              |
| 607 WSHD - Grants<br>600 East Chambers ISD Partnersh             | 165,385.51              | 283,643.00                     | -118,257.49            | 58.3%             |
| 607.01 WCH/RMC                                                   | 260,765.96              | 1,000,000.00                   | -739,234.04            | 26.1%             |
| 607.03 WSVEMS                                                    |                         |                                |                        |                   |
| 607.03c WSVEMS - Salaries                                        | 56,832.00               | 168,800.00                     | -111,968.00            | 33.7%             |
| Total 607.03 WSVEMS                                              | 56,832.00               | 168,800.00                     | -111,968.00            | 33.7%             |
| 607.06 FQHC(Coastal)                                             | 676,766.21              | 914,112.00                     | -237,345.79            | 74.0%             |
| 607.99 WSHD - Grants Other                                       |                         |                                |                        |                   |
| 607.99a Marcelous Williams                                       | 43,154.58               | 57,742.12                      | -14,587.54             | 74.7%             |
| 607.Admin-Cont Ed-Med Pers.                                      | 1,201.12                | 1,801.68                       | -600.56                | 66.7%             |
| Total 607.99 WSHD - Grants Other                                 | 44,355.70               | 59,543.80                      | -15,188.10             | 74.5%             |
| Total 607 WSHD - Grants                                          | 1,204,105.38            | 2,426,098.80                   | -1,221,993.42          | 49.6%             |
| 611 IC-Indigent Care Dir Salary                                  | 43,829.36               | 65,264.00                      | -21,434.64             | 67.2%             |
| 612 IC-Payroll Taxes -Ind Care                                   | 2,127.72                | 5,125.00                       | -2,997.28              | 41.5%             |
| 615 IC-Software                                                  | 9,329.00                | 13,308.00                      | -3,979.00              | 70.1%             |
| 616 IC-Travel                                                    | 244.36                  | 600.00                         | -355.64                | 40.7%             |
| 617 Youth Programs<br>617.01 Youth Counseling                    | 9,095.00                | 25,000.00                      | -15,905.00             | 36.4%             |
| 617.01 Youth Counseling<br>617.02 Irlen Program                  | 9,095.00                | 600.00                         | -600.00                | 0.0%              |
| •                                                                |                         |                                |                        |                   |
| Total 617 Youth Programs                                         | 9,095.00                | 25,600.00                      | -16,505.00             | 35.5%             |