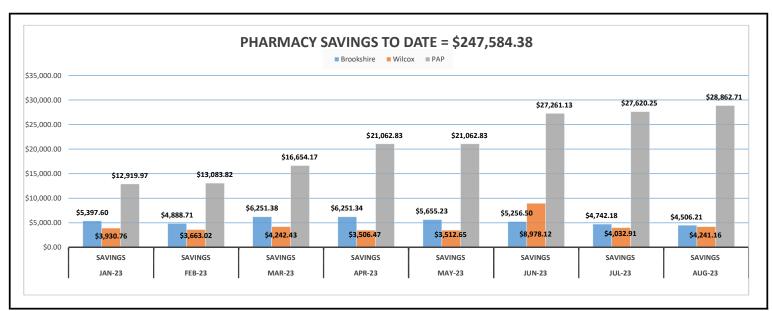

.42     |
| TOTAL EXPENSES FOR MONTH    |                      | \$1,298.15 |
| FUEL COST                   |                      | \$380.11   |
| REPAIRS & MAINTENANCE COST  | windshield and labor | \$918.04   |
| MISC EXPENSES               |                      |            |
| TOTAL RIDERS                |                      | 24         |
| TOTAL WSHD RIDERS           |                      | 1          |
| TOTAL TRIPS                 |                      | 49         |
| TOTAL TRIPS FOR WSHD RIDERS |                      | 1          |

| GRAND TOTALS |            |
|--------------|------------|
| MILES DRIVEN | 9950       |
| RIDERS       | 91         |
| WSHD RIDERS  | 5          |
| TRIPS        | 184        |
| WSHD TRIPS   | 6          |
| EXPENSES     | \$3,088.96 |







| Year to Date Details for 2023                | Jan-23      | Feb-23      | Mar-23      | Apr-23      | May-23      | Jun-23      | Jul-23      | Aug-23      | YTD DATE |
|----------------------------------------------|-------------|-------------|-------------|-------------|-------------|-------------|-------------|-------------|----------|
| TD WSHD REFERRALS                            | 0           | 2           | 0           | 4           | 2           | o           | 0           | o           |          |
| YTD Indigent Care (Medical, Dental & Vision) | 0           | 2           | 0           | 3           | 2           | 0           | 0           | 0           |          |
| YTD Prescription Assistance                  | 0           | 0           | 0           | 1           | 0