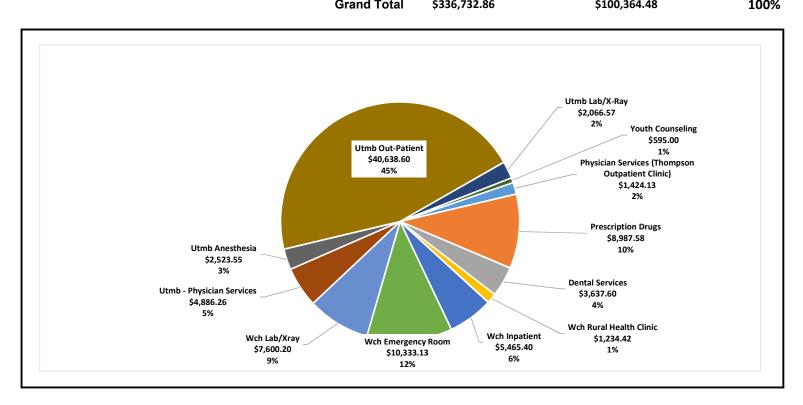

## Winnie-Stowell Hospital District Profit & Loss Budget vs. Actual

January through August 2023

|                                                                  | Jan - Aug 23            | Budget                         | \$ Over Budget         | %of Budget        |
|------------------------------------------------------------------|-------------------------|--------------------------------|------------------------|-------------------|
| Ordinary Income/Expense                                          |                         |                                |                        |                   |
| Income 400 Sales Tax Revenue                                     | 551,569.65              | 770,000.00                     | -218,430.35            | 71.6%             |
| 405 Investment Income                                            | 185,203.13              | 35,000.00                      | 150,203.13             | 529.2%            |
| 407 Rental Income                                                | 28,000.00               | 69,500.00                      | -41,500.00             | 40.3%             |
| 409 Tobacco Settlement                                           | 14,398.30               | 11,000.00                      | 3,398.30               | 130.9%<br>72.9%   |
| 415 Nursing Home - QIPP Program                                  | 47,224,931.08           | 64,796,074.68                  | -17,571,143.60         |                   |
| Total Income  Gross Profit                                       | 48,004,102.16           | 65,681,574.68<br>65,681,574.68 | -17,677,472.52         | 73.1%             |
|                                                                  | 48,004,102.16           | 03,061,374.06                  | -17,677,472.52         | 73.170            |
| Expense 500 Admin-Administative Salary                           | 54,124.56               | 80.312.00                      | -26.187.44             | 67.4%             |
| 502 Admin-Administrative Salary                                  | 6,002.00                | 45,000.00                      | -38,998.00             | 13.3%             |
| 503 Admin - Staff Incentive Pay                                  | 0.00                    | 4,000.00                       | -4,000.00              | 0.0%              |
| 504 Admin-Administrative PR Tax                                  | 5,880.62                | 10,025.00                      | -4,144.38              | 58.7%             |
| 505 Admin-Board Bonds                                            | 0.00<br>842.72          | 250.00<br>1,400.00             | -250.00<br>-557.28     | 0.0%<br>60.2%     |
| 515 Admin-Bank Service Charges<br>521 Professional Fees - Acctng | 5,025.00                | 36,000.00                      | -30,975.00             | 14.0%             |
| 522 Professional Fees-Auditing                                   | 0.00                    | 26,000.00                      | -26,000.00             | 0.0%              |
| 523 Professional Fees - Legal                                    | 8,000.00                | 25,000.00                      | -17,000.00             | 32.0%             |
| 550 Admin-D&O / Liability Ins.                                   | 15,681.26               | 16,000.00                      | -318.74                | 98.0%             |
| 560 Admin-Cont Ed, Travel                                        | 0.00                    | 9,000.00                       | -9,000.00<br>5,009.20  | 0.0%              |
| 562 Admin-Travel&Mileage Reimb.<br>569 Admin-Meals               | 5,208.20<br>1,052.14    | 200.00<br>1,500.00             | 5,008.20<br>-447.86    | 2,604.1%<br>70.1% |
| 570 Admin-District/County Prom                                   | 0.00                    | 5,000.00                       | -5,000.00              | 0.0%              |
| 571 Admin-Office Supp. & Exp.                                    | 4,053.47                | 10,000.00                      | -5,946.53              | 40.5%             |
| 572 Admin-Web Site                                               | 0.00                    | 1,000.00                       | -1,000.00              | 0.0%              |
| 573 Admin-Copier Lease/Contract                                  | 2,084.20                | 3,000.00                       | -915.80                | 69.5%             |
| 575 Admin-Cell Phone Reimburse<br>576 Admin-Telephone/Internet   | 1,200.00<br>2,267.72    | 1,800.00<br>3,500.00           | -600.00<br>-1,232.28   | 66.7%<br>64.8%    |
| 577 - Admin Dues                                                 | 1,895.00                | 1,895.00                       | 0.00                   | 100.0%            |
| 591 Admin-Notices & Fees                                         | 834.40                  | 4,000.00                       | -3,165.60              | 20.9%             |
| 592 Admin Office Rent                                            | 2,720.00                | 4,080.00                       | -1,360.00              | 66.7%             |
| 593 Admin-Utilities                                              | 2,093.77                | 4,000.00                       | -1,906.23              | 52.3%             |
| 594 Admin-Casualty & Windstorm 597 Admin-Flood Insurance         | 0.00<br>0.00            | 2,800.00<br>1,800.00           | -2,800.00<br>-1,800.00 | 0.0%<br>0.0%      |
| 598 Admin-Building Maintenance                                   | 4,300.00                | 6,000.00                       | -1,700.00              | 71.7%             |
| 601 IC-Healthcare Expenses                                       | ,                       | ,,,,,,                         | ,                      |                   |
| 601.01a IC Pmt to Hosp-Indigent                                  | 311,775.30              | 288,370.10                     | 23,405.20              | 108.1%            |
| 601.01b IC Pmt to Coastal (Ind)                                  | 0.00                    | 147,316.76                     | -147,316.76            | 0.0%              |
| 601.02 IC-Non Hosp Costs UTMB<br>601.03 IC-Non Hosp-SpecI Pro    | 148,010.21              | 300,000.00                     | -151,989.79            | 49.3%             |
| 601.03a Dental                                                   | 14,638.16               | 10,500.00                      | 4,138.16               | 139.4%            |
| 601.03b IC Vision                                                | 1,035.00                | 1,200.00                       | -165.00                | 86.3%             |
| 601.04 IC-Non Hosp Cost-Other                                    | 37,872.59               | 12,500.00                      | 25,372.59              | 303.0%            |
| 601.05 IC - Chairty Care Prog                                    | 0.00                    | 25,000.00                      | -25,000.00             | 0.0%              |
| Total 601.03 IC-Non Hosp-SpecI Pro                               | 53,545.75               | 49,200.00                      | 4,345.75               | 108.8%            |
| Total 601 IC-Healthcare Expenses                                 | 513,331.26              | 784,886.86                     | -271,555.60            | 65.4%             |
| 602 IC-WCH 1115 Waiver Prog                                      | 34,229.89               | 129,340.00                     | -95,110.11             | 26.5%             |
| 603 IC-Pharmaceutical Costs 604 Hosp Uncomp. Care Repayment      | 33,493.70<br>443,570.19 | 37,600.00                      | -4,106.30              | 89.1%             |
| 605 IC-Office Supplies/Postage                                   | 39.99                   | 2,000.00                       | -1,960.01              | 2.0%              |
| 607 WSHD - Grants<br>600 East Chambers ISD Partnersh             | 165,385.51              | 283,643.00                     | -118,257.49            | 58.3%             |
| 607.01 WCH/RMC                                                   | 260,765.96              | 1,000,000.00                   | -739,234.04            | 26.1%             |
| 607.03 WSVEMS                                                    |                         |                                |                        |                   |
| 607.03c WSVEMS - Salaries                                        | 56,832.00               | 168,800.00                     | -111,968.00            | 33.7%             |
| Total 607.03 WSVEMS                                              | 56,832.00               | 168,800.00                     | -111,968.00            | 33.7%             |
| 607.06 FQHC(Coastal)                                             | 676,766.21              | 914,112.00                     | -237,345.79            | 74.0%             |
| 607.99 WSHD - Grants Other                                       |                         |                                |                        |                   |
| 607.99a Marcelous Williams                                       | 43,154.58               | 57,742.12                      | -14,587.54             | 74.7%             |
| 607.Admin-Cont Ed-Med Pers.                                      | 1,201.12                | 1,801.68                       | -600.56                | 66.7%             |
| Total 607.99 WSHD - Grants Other                                 | 44,355.70               | 59,543.80                      | -15,188.10             | 74.5%             |
| Total 607 WSHD - Grants                                          | 1,204,105.38            | 2,426,098.80                   | -1,221,993.42          | 49.6%             |
| 611 IC-Indigent Care Dir Salary                                  | 43,829.36               | 65,264.00                      | -21,434.64             | 67.2%             |
| 612 IC-Payroll Taxes -Ind Care                                   | 2,127.72                | 5,125.00                       | -2,997.28              | 41.5%             |
| 615 IC-Software                                                  | 9,329.00                | 13,308.00                      | -3,979.00              | 70.1%             |
| 616 IC-Travel                                                    | 244.36                  | 600.00                         | -355.64                | 40.7%             |
| 617 Youth Programs<br>617.01 Youth Counseling                    | 9,095.00                | 25,000.00                      | -15,905.00             | 36.4%             |
| 617.01 Youth Counseling<br>617.02 Irlen Program                  | 9,095.00                | 600.00                         | -600.00                | 0.0%              |
| •                                                                |                         |                                |                        |                   |
| Total 617 Youth Programs                                         | 9,095.00                | 25,600.00                      | -16,505.00             | 35.5%             |