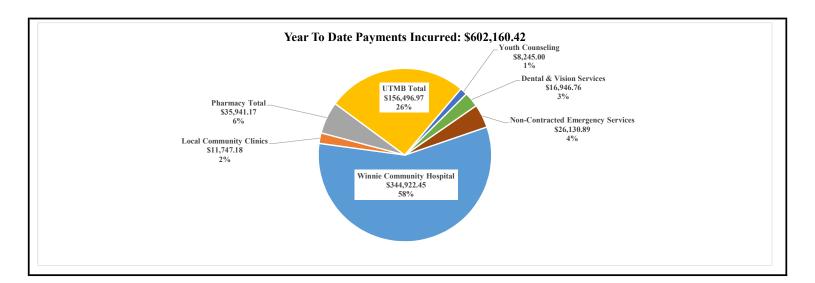

## Winnie-Stowell Hospital District Profit & Loss Budget vs. Actual

January through August 2023

|                                                                  | Jan - Aug 23            | Budget                         | \$ Over Budget         | %of Budget        |
|------------------------------------------------------------------|-------------------------|--------------------------------|------------------------|-------------------|
| Ordinary Income/Expense                                          |                         |                                |                        |                   |
| Income 400 Sales Tax Revenue                                     | 551,569.65              | 770,000.00                     | -218,430.35            | 71.6%             |
| 405 Investment Income                                            | 185,203.13              | 35,000.00                      | 150,203.13             | 529.2%            |
| 407 Rental Income                                                | 28,000.00               | 69,500.00                      | -41,500.00             | 40.3%             |
| 409 Tobacco Settlement                                           | 14,398.30               | 11,000.00                      | 3,398.30               | 130.9%<br>72.9%   |
| 415 Nursing Home - QIPP Program                                  | 47,224,931.08           | 64,796,074.68                  | -17,571,143.60         |                   |
| Total Income  Gross Profit                                       | 48,004,102.16           | 65,681,574.68<br>65,681,574.68 | -17,677,472.52         | 73.1%             |
|                                                                  | 48,004,102.16           | 03,061,374.06                  | -17,677,472.52         | 73.170            |
| Expense 500 Admin-Administative Salary                           | 54,124.56               | 80.312.00                      | -26.187.44             | 67.4%             |
| 502 Admin-Administrative Salary                                  | 6,002.00                | 45,000.00                      | -38,998.00             | 13.3%             |
| 503 Admin - Staff Incentive Pay                                  | 0.00                    | 4,000.00                       | -4,000.00              | 0.0%              |
| 504 Admin-Administrative PR Tax                                  | 5,880.62                | 10,025.00                      | -4,144.38              | 58.7%             |
| 505 Admin-Board Bonds                                            | 0.00<br>842.72          | 250.00<br>1,400.00             | -250.00<br>-557.28     | 0.0%<br>60.2%     |
| 515 Admin-Bank Service Charges<br>521 Professional Fees - Acctng | 5,025.00                | 36,000.00                      | -30,975.00             | 14.0%             |
| 522 Professional Fees-Auditing                                   | 0.00                    | 26,000.00                      | -26,000.00             | 0.0%              |
| 523 Professional Fees - Legal                                    | 8,000.00                | 25,000.00                      | -17,000.00             | 32.0%             |
| 550 Admin-D&O / Liability Ins.                                   | 15,681.26               | 16,000.00                      | -318.74                | 98.0%             |
| 560 Admin-Cont Ed, Travel                                        | 0.00                    | 9,000.00                       | -9,000.00<br>5,009.20  | 0.0%              |
| 562 Admin-Travel&Mileage Reimb.<br>569 Admin-Meals               | 5,208.20<br>1,052.14    | 200.00<br>1,500.00             | 5,008.20<br>-447.86    | 2,604.1%<br>70.1% |
| 570 Admin-District/County Prom                                   | 0.00                    | 5,000.00                       | -5,000.00              | 0.0%              |
| 571 Admin-Office Supp. & Exp.                                    | 4,053.47                | 10,000.00                      | -5,946.53              | 40.5%             |
| 572 Admin-Web Site                                               | 0.00                    | 1,000.00                       | -1,000.00              | 0.0%              |
| 573 Admin-Copier Lease/Contract                                  | 2,084.20                | 3,000.00                       | -915.80                | 69.5%             |
| 575 Admin-Cell Phone Reimburse<br>576 Admin-Telephone/Internet   | 1,200.00<br>2,267.72    | 1,800.00<br>3,500.00           | -600.00<br>-1,232.28   | 66.7%<br>64.8%    |
| 577 - Admin Dues                                                 | 1,895.00                | 1,895.00                       | 0.00                   | 100.0%            |
| 591 Admin-Notices & Fees                                         | 834.40                  | 4,000.00                       | -3,165.60              | 20.9%             |
| 592 Admin Office Rent                                            | 2,720.00                | 4,080.00                       | -1,360.00              | 66.7%             |
| 593 Admin-Utilities                                              | 2,093.77                | 4,000.00                       | -1,906.23              | 52.3%             |
| 594 Admin-Casualty & Windstorm 597 Admin-Flood Insurance         | 0.00<br>0.00            | 2,800.00<br>1,800.00           | -2,800.00<br>-1,800.00 | 0.0%<br>0.0%      |
| 598 Admin-Building Maintenance                                   | 4,300.00                | 6,000.00                       | -1,700.00              | 71.7%             |
| 601 IC-Healthcare Expenses                                       | ,                       | ,,,,,,                         | ,                      |                   |
| 601.01a IC Pmt to Hosp-Indigent                                  | 311,775.30              | 288,370.10                     | 23,405.20              | 108.1%            |
| 601.01b IC Pmt to Coastal (Ind)                                  | 0.00                    | 147,316.76                     | -147,316.76            | 0.0%              |
| 601.02 IC-Non Hosp Costs UTMB<br>601.03 IC-Non Hosp-SpecI Pro    | 148,010.21              | 300,000.00                     | -151,989.79            | 49.3%             |
| 601.03a Dental                                                   | 14,638.16               | 10,500.00                      | 4,138.16               | 139.4%            |
| 601.03b IC Vision                                                | 1,035.00                | 1,200.00                       | -165.00                | 86.3%             |
| 601.04 IC-Non Hosp Cost-Other                                    | 37,872.59               | 12,500.00                      | 25,372.59              | 303.0%            |
| 601.05 IC - Chairty Care Prog                                    | 0.00                    | 25,000.00                      | -25,000.00             | 0.0%              |
| Total 601.03 IC-Non Hosp-SpecI Pro                               | 53,545.75               | 49,200.00                      | 4,345.75               | 108.8%            |
| Total 601 IC-Healthcare Expenses                                 | 513,331.26              | 784,886.86                     | -271,555.60            | 65.4%             |
| 602 IC-WCH 1115 Waiver Prog                                      | 34,229.89               | 129,340.00                     | -95,110.11             | 26.5%             |
| 603 IC-Pharmaceutical Costs 604 Hosp Uncomp. Care Repayment      | 33,493.70<br>443,570.19 | 37,600.00                      | -4,106.30              | 89.1%             |
| 605 IC-Office Supplies/Postage                                   | 39.99                   | 2,000.00                       | -1,960.01              | 2.0%              |
| 607 WSHD - Grants<br>600 East Chambers ISD Partnersh             | 165,385.51              | 283,643.00                     | -118,257.49            | 58.3%             |
| 607.01 WCH/RMC                                                   | 260,765.96              | 1,000,000.00                   | -739,234.04            | 26.1%             |
| 607.03 WSVEMS                                                    |                         |                                |                        |                   |
| 607.03c WSVEMS - Salaries                                        | 56,832.00               | 168,800.00                     | -111,968.00            | 33.7%             |
| Total 607.03 WSVEMS                                              | 56,832.00               | 168,800.00                     | -111,968.00            | 33.7%             |
| 607.06 FQHC(Coastal)                                             | 676,766.21              | 914,112.00                     | -237,345.79            | 74.0%             |
| 607.99 WSHD - Grants Other                                       |                         |                                |                        |                   |
| 607.99a Marcelous Williams                                       | 43,154.58               | 57,742.12                      | -14,587.54             | 74.7%             |
| 607.Admin-Cont Ed-Med Pers.                                      | 1,201.12                | 1,801.68                       | -600.56                | 66.7%             |
| Total 607.99 WSHD - Grants Other                                 | 44,355.70               | 59,543.80                      | -15,188.10             | 74.5%             |
| Total 607 WSHD - Grants                                          | 1,204,105.38            | 2,426,098.80                   | -1,221,993.42          | 49.6%             |
| 611 IC-Indigent Care Dir Salary                                  | 43,829.36               | 65,264.00                      | -21,434.64             | 67.2%             |
| 612 IC-Payroll Taxes -Ind Care                                   | 2,127.72                | 5,125.00                       | -2,997.28              | 41.5%             |
| 615 IC-Software                                                  | 9,329.00                | 13,308.00                      | -3,979.00              | 70.1%             |
| 616 IC-Travel                                                    | 244.36                  | 600.00                         | -355.64                | 40.7%             |
| 617 Youth Programs<br>617.01 Youth Counseling                    | 9,095.00                | 25,000.00                      | -15,905.00             | 36.4%             |
| 617.01 Youth Counseling<br>617.02 Irlen Program                  | 9,095.00                | 600.00                         | -600.00                | 0.0%              |
| •                                                                |                         |                                |                        |                   |
| Total 617 Youth Programs                                         | 9,095.00                | 25,600.00                      | -16,505.00             | 35.5%             |