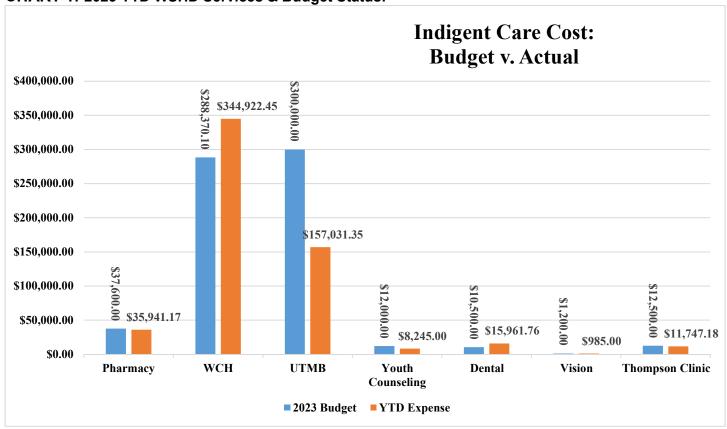

## Winnie-Stowell Hospital District Profit & Loss Budget vs. Actual

January through August 2023

|                                                                  | Jan - Aug 23            | Budget                         | \$ Over Budget         | %of Budget        |
|------------------------------------------------------------------|-------------------------|--------------------------------|------------------------|-------------------|
| Ordinary Income/Expense                                          |                         |                                |                        |                   |
| Income 400 Sales Tax Revenue                                     | 551,569.65              | 770,000.00                     | -218,430.35            | 71.6%             |
| 405 Investment Income                                            | 185,203.13              | 35,000.00                      | 150,203.13             | 529.2%            |
| 407 Rental Income                                                | 28,000.00               | 69,500.00                      | -41,500.00             | 40.3%             |
| 409 Tobacco Settlement                                           | 14,398.30               | 11,000.00                      | 3,398.30               | 130.9%<br>72.9%   |
| 415 Nursing Home - QIPP Program                                  | 47,224,931.08           | 64,796,074.68                  | -17,571,143.60         |                   |
| Total Income  Gross Profit                                       | 48,004,102.16           | 65,681,574.68<br>65,681,574.68 | -17,677,472.52         | 73.1%             |
|                                                                  | 48,004,102.16           | 03,061,374.06                  | -17,677,472.52         | 73.170            |
| Expense 500 Admin-Administative Salary                           | 54,124.56               | 80.312.00                      | -26.187.44             | 67.4%             |
| 502 Admin-Administrative Salary                                  | 6,002.00                | 45,000.00                      | -38,998.00             | 13.3%             |
| 503 Admin - Staff Incentive Pay                                  | 0.00                    | 4,000.00                       | -4,000.00              | 0.0%              |
| 504 Admin-Administrative PR Tax                                  | 5,880.62                | 10,025.00                      | -4,144.38              | 58.7%             |
| 505 Admin-Board Bonds                                            | 0.00<br>842.72          | 250.00<br>1,400.00             | -250.00<br>-557.28     | 0.0%<br>60.2%     |
| 515 Admin-Bank Service Charges<br>521 Professional Fees - Acctng | 5,025.00                | 36,000.00                      | -30,975.00             | 14.0%             |
| 522 Professional Fees-Auditing                                   | 0.00                    | 26,000.00                      | -26,000.00             | 0.0%              |
| 523 Professional Fees - Legal                                    | 8,000.00                | 25,000.00                      | -17,000.00             | 32.0%             |
| 550 Admin-D&O / Liability Ins.                                   | 15,681.26               | 16,000.00                      | -318.74                | 98.0%             |
| 560 Admin-Cont Ed, Travel                                        | 0.00                    | 9,000.00                       | -9,000.00<br>5,009.20  | 0.0%              |
| 562 Admin-Travel&Mileage Reimb.<br>569 Admin-Meals               | 5,208.20<br>1,052.14    | 200.00<br>1,500.00             | 5,008.20<br>-447.86    | 2,604.1%<br>70.1% |
| 570 Admin-District/County Prom                                   | 0.00                    | 5,000.00                       | -5,000.00              | 0.0%              |
| 571 Admin-Office Supp. & Exp.                                    | 4,053.47                | 10,000.00                      | -5,946.53              | 40.5%             |
| 572 Admin-Web Site                                               | 0.00                    | 1,000.00                       | -1,000.00              | 0.0%              |
| 573 Admin-Copier Lease/Contract                                  | 2,084.20                | 3,000.00                       | -915.80                | 69.5%             |
| 575 Admin-Cell Phone Reimburse<br>576 Admin-Telephone/Internet   | 1,200.00<br>2,267.72    | 1,800.00<br>3,500.00           | -600.00<br>-1,232.28   | 66.7%<br>64.8%    |
| 577 - Admin Dues                                                 | 1,895.00                | 1,895.00                       | 0.00                   | 100.0%            |
| 591 Admin-Notices & Fees                                         | 834.40                  | 4,000.00                       | -3,165.60              | 20.9%             |
| 592 Admin Office Rent                                            | 2,720.00                | 4,080.00                       | -1,360.00              | 66.7%             |
| 593 Admin-Utilities                                              | 2,093.77                | 4,000.00                       | -1,906.23              | 52.3%             |
| 594 Admin-Casualty & Windstorm 597 Admin-Flood Insurance         | 0.00<br>0.00            | 2,800.00<br>1,800.00           | -2,800.00<br>-1,800.00 | 0.0%<br>0.0%      |
| 598 Admin-Building Maintenance                                   | 4,300.00                | 6,000.00                       | -1,700.00              | 71.7%             |
| 601 IC-Healthcare Expenses                                       | ,                       | ,,,,,,                         | ,                      |                   |
| 601.01a IC Pmt to Hosp-Indigent                                  | 311,775.30              | 288,370.10                     | 23,405.20              | 108.1%            |
| 601.01b IC Pmt to Coastal (Ind)                                  | 0.00                    | 147,316.76                     | -147,316.76            | 0.0%              |
| 601.02 IC-Non Hosp Costs UTMB<br>601.03 IC-Non Hosp-SpecI Pro    | 148,010.21              | 300,000.00                     | -151,989.79            | 49.3%             |
| 601.03a Dental                                                   | 14,638.16               | 10,500.00                      | 4,138.16               | 139.4%            |
| 601.03b IC Vision                                                | 1,035.00                | 1,200.00                       | -165.00                | 86.3%             |
| 601.04 IC-Non Hosp Cost-Other                                    | 37,872.59               | 12,500.00                      | 25,372.59              | 303.0%            |
| 601.05 IC - Chairty Care Prog                                    | 0.00                    | 25,000.00                      | -25,000.00             | 0.0%              |
| Total 601.03 IC-Non Hosp-SpecI Pro                               | 53,545.75               | 49,200.00                      | 4,345.75               | 108.8%            |
| Total 601 IC-Healthcare Expenses                                 | 513,331.26              | 784,886.86                     | -271,555.60            | 65.4%             |
| 602 IC-WCH 1115 Waiver Prog                                      | 34,229.89               | 129,340.00                     | -95,110.11             | 26.5%             |
| 603 IC-Pharmaceutical Costs 604 Hosp Uncomp. Care Repayment      | 33,493.70<br>443,570.19 | 37,600.00                      | -4,106.30              | 89.1%             |
| 605 IC-Office Supplies/Postage                                   | 39.99                   | 2,000.00                       | -1,960.01              | 2.0%              |
| 607 WSHD - Grants<br>600 East Chambers ISD Partnersh             | 165,385.51              | 283,643.00                     | -118,257.49            | 58.3%             |
| 607.01 WCH/RMC                                                   | 260,765.96              | 1,000,000.00                   | -739,234.04            | 26.1%             |
| 607.03 WSVEMS                                                    |                         |                                |                        |                   |
| 607.03c WSVEMS - Salaries                                        | 56,832.00               | 168,800.00                     | -111,968.00            | 33.7%             |
| Total 607.03 WSVEMS                                              | 56,832.00               | 168,800.00                     | -111,968.00            | 33.7%             |
| 607.06 FQHC(Coastal)                                             | 676,766.21              | 914,112.00                     | -237,345.79            | 74.0%             |
| 607.99 WSHD - Grants Other                                       |                         |                                |                        |                   |
| 607.99a Marcelous Williams                                       | 43,154.58               | 57,742.12                      | -14,587.54             | 74.7%             |
| 607.Admin-Cont Ed-Med Pers.                                      | 1,201.12                | 1,801.68                       | -600.56                | 66.7%             |
| Total 607.99 WSHD - Grants Other                                 | 44,355.70               | 59,543.80                      | -15,188.10             | 74.5%             |
| Total 607 WSHD - Grants                                          | 1,204,105.38            | 2,426,098.80                   | -1,221,993.42          | 49.6%             |
| 611 IC-Indigent Care Dir Salary                                  | 43,829.36               | 65,264.00                      | -21,434.64             | 67.2%             |
| 612 IC-Payroll Taxes -Ind Care                                   | 2,127.72                | 5,125.00                       | -2,997.28              | 41.5%             |
| 615 IC-Software                                                  | 9,329.00                | 13,308.00                      | -3,979.00              | 70.1%             |
| 616 IC-Travel                                                    | 244.36                  | 600.00                         | -355.64                | 40.7%             |
| 617 Youth Programs<br>617.01 Youth Counseling                    | 9,095.00                | 25,000.00                      | -15,905.00             | 36.4%             |
| 617.01 Youth Counseling<br>617.02 Irlen Program                  | 9,095.00                | 600.00                         | -600.00                | 0.0%              |
| •                                                                |                         |                                |                        |                   |
| Total 617 Youth Programs                                         | 9,095.00                | 25,600.00                      | -16,505.00             | 35.5%             |