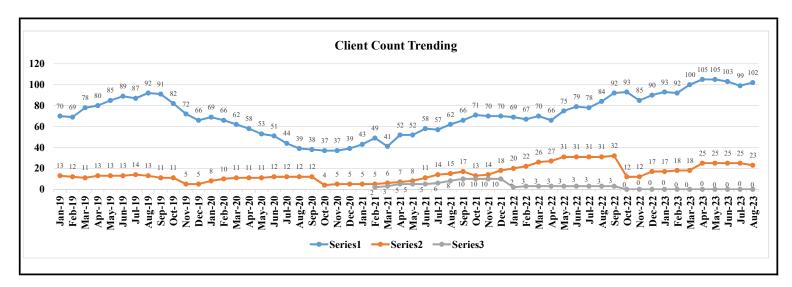

56.42     |
| TOTAL EXPENSES FOR MONTH    |                      | \$1,298.15 |
| FUEL COST                   |                      | \$380.11   |
| REPAIRS & MAINTENANCE COST  | windshield and labor | \$918.04   |
| MISC EXPENSES               |                      |            |
| TOTAL RIDERS                |                      | 24         |
| TOTAL WSHD RIDERS           |                      | 1          |
| TOTAL TRIPS                 |                      | 49         |
| TOTAL TRIPS FOR WSHD RIDERS |                      | 1          |

| GRAND TOTALS |            |
|--------------|------------|
| MILES DRIVEN | 9950       |
| RIDERS       | 91         |
| WSHD RIDERS  | 5          |
| TRIPS        | 184        |
| WSHD TRIPS   | 6          |
| EXPENSES     | \$3,088.96 |







| Year to Date Details for 2023                | Jan-23      | Feb-23      | Mar-23      | Apr-23      | May-23      | Jun-23      | Jul-23      | Aug-23      | YTD DATE |
|----------------------------------------------|-------------|-------------|-------------|-------------|-------------|-------------|-------------|-------------|----------|
| TD WSHD REFERRALS                            | 0           | 2           | 0           | 4           | 2           | o           | 0           | o           |          |
| YTD Indigent Care (Medical, Dental & Vision) | 0           | 2           | 0           | 3           | 2           | 0           | 0           | 0           |          |
| YTD Prescription Assistance                  | 0           | 0           | 0           | 1           | 0