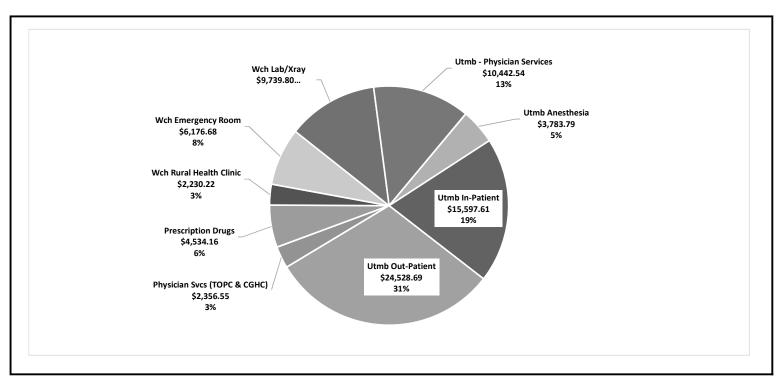

### Winnie-Stowell Hospital District Profit & Loss Budget vs. Actual

January through February 2024

|                                                                 | Jan - Feb 24           | Budget                 | \$ Over Budget          | % of Budget    |
|-----------------------------------------------------------------|------------------------|------------------------|-------------------------|----------------|
| Ordinary Income/Expense                                         |                        |                        |                         |                |
| Income<br>400 Sales Tax Revenue                                 | 157,171.44             | 850,000.00             | -692,828.56             | 18.5%          |
| 405 Investment Income                                           | 66,539.01              | 150,000.00             | -83,460.99              | 44.4%          |
| 407 Rental Income                                               | 7,000.00               | 42,000.00              | -35,000.00              | 16.7%          |
| 409 Tobacco Settlement                                          | 0.00                   | 15,000.00              | -15,000.00              | 0.0%           |
| 415 Nursing Home - QIPP Program                                 | 10,536,777.76          | 93,098,874.94          | -82,562,097.18          | 11.3%          |
| Total Income                                                    | 10,767,488.21          | 94,155,874.94          | -83,388,386.73          | 11.4%          |
| Gross Profit                                                    | 10,767,488.21          | 94,155,874.94          | -83,388,386.73          | 11.4%          |
| Expense<br>500 Admin                                            |                        |                        |                         |                |
| 501 Admin-Administative Salary                                  | 20,685.34              | 105,000.00             | -84,314.66              | 19.7%          |
| 502 Admin-Administrative Assnt                                  | 3,435.00               | 35,000.00              | -31,565.00              | 9.8%           |
| 503 Admin - Staff Incentive Pay                                 | 0.00                   | 4,000.00               | -4,000.00               | 0.0%           |
| 504 Admin-Administrative PR Tax                                 | 2,500.16               | 16,800.00              | -14,299.84              | 14.9%          |
| 505 Admin-Board Bonds                                           | 0.00                   | 250.00                 | -250.00                 | 0.0%           |
| 515 Admin-Bank Service Charges                                  | 299.83                 | 1,400.00               | -1,100.17               | 21.4%          |
| 521 Professional Fees - Accntng                                 | 2,094.75               | 11,000.00              | -8,905.25               | 19.0%          |
| 522 Professional Fees - Audit                                   | 0.00                   | 30,000.00              | -30,000.00              | 0.0%           |
| 523 Professional Fees - Legal<br>550 Admin-D&O / Liability Ins. | 17,020.20<br>10,391.45 | 75,000.00<br>16,000.00 | -57,979.80<br>-5,608.55 | 22.7%<br>64.9% |
| 560 Admin-Daco / Elability Ilis.                                | 0.00                   | 5,250.00               | -5,250.00               | 0.0%           |
| 562 Admin-Travel&Mileage Reimb.                                 | 108.86                 | 2,500.00               | -2,391.14               | 4.4%           |
| 569 Admin-Meals                                                 | 281.40                 | 1,500.00               | -1,218.60               | 18.8%          |
| 570 Admin-District/County Prom                                  | 0.00                   | 5,000.00               | -5,000.00               | 0.0%           |
| 571 Admin-Office Supp. & Exp.                                   | 417.78                 | 10,000.00              | -9,582.22               | 4.2%           |
| 572 Admin-Web Site                                              | 510.00                 | 1,000.00               | -490.00                 | 51.0%          |
| 573 Admin-Copier Lease/Contract                                 | 455.19                 | 3,000.00               | -2,544.81               | 15.2%          |
| 575 Admin-Cell Phone Reimburse                                  | 450.00                 | 1,800.00               | -1,350.00               | 25.0%          |
| 576 Admin-Telephone/Internet<br>577 - Admin Dues                | 568.12<br>0.00         | 3,500.00<br>1,895.00   | -2,931.88<br>-1,895.00  | 16.2%<br>0.0%  |
| 591 Admin-Notices & Fees                                        | 351.96                 | 4,000.00               | -3,648.04               | 8.8%           |
| 592 Admin Office Rent                                           | 340.00                 | 4,080.00               | -3,740.00               | 8.3%           |
| 593 Admin-Utilities                                             | 642.23                 | 4,000.00               | -3,357.77               | 16.1%          |
| 594 Admin-Casualty & Windstorm                                  | 0.00                   | 2,800.00               | -2,800.00               | 0.0%           |
| 597 Admin-Flood Insurance                                       | 0.00                   | 1,800.00               | -1,800.00               | 0.0%           |
| 598 Admin-Building Maintenance                                  | 470.00                 | 6,000.00               | -5,530.00               | 7.8%           |
| Total 500 Admin                                                 | 61,022.27              | 352,575.00             | -291,552.73             | 17.3%          |
| 521 Professional Fees - Acctng                                  | 0.00                   | 0.00                   | 0.00                    | 0.0%           |
| 523 Professional Fees - Legal                                   | 16,414.73              | 0.00                   | 16,414.73               | 100.0%         |
| 560 Admin-Cont Ed, Travel                                       | 0.00                   | 0.00                   | 0.00                    | 0.0%           |
| 571 Admin-Office Supp. & Exp.                                   | 4,674.65               | 0.00                   | 4,674.65                | 100.0%         |
| 598 Admin-Building Maintenance<br>600 - IC Healthcare Expenses  | 470.00                 | 0.00                   | 470.00                  | 100.0%         |
| 601 IC Provider Expenses                                        |                        |                        |                         |                |
| 601.01a IC Pmt to Hosp-Indigent                                 | 71,788.48              | 435,700.00             | -363,911.52             | 16.5%          |
| 601.01b IC Pmt to Coastal (Ind)                                 | 2,069.39               | 25,000.00              | -22,930.61              | 8.3%           |
| 601.01c IC Pmt to Thompson                                      | 2,524.92               | 18,000.00              | -15,475.08              | 14.0%          |
| 601.02 IC Pmt to UTMB                                           | 9,002.36               | 300,000.00             | -290,997.64             | 3.0%           |
| 601.03 IC Special Programs                                      | F 662 00               | 24 000 00              | 10 227 00               | 22.60/         |
| 601.03a Dental<br>601.03b IC Vision                             | 5,663.00<br>400.00     | 24,000.00<br>1,500.00  | -18,337.00<br>-1,100.00 | 23.6%<br>26.7% |
| 601.04 IC-Non Hosp Cost-Other                                   | 1,012.44               | 35,000.00              | -33,987.56              | 2.9%           |
| 601.05 IC - Chairty Care Prog                                   | 0.00                   | 25,000.00              | -25,000.00              | 0.0%           |
| Total 601.03 IC Special Programs                                | 7,075.44               | 85,500.00              | -78,424.56              | 8.3%           |
| 601 IC Provider Expenses - Other                                | 673.77                 |                        |                         |                |
| Total 601 IC Provider Expenses                                  | 93,134.36              | 864,200.00             | -771,065.64             | 10.8%          |
| 602 IC-WCH 1115 Waiver Prog                                     | 35,041.58              | 129,340.00             | -94,298.42              | 27.1%          |
| 603 IC-Pharmaceutical Costs                                     | 9,254.13               | 56,650.00              | -47,395.87              | 16.3%          |
| 605 IC-Office Supplies/Postage                                  | 0.00                   | 2,000.00               | -2,000.00               | 0.0%           |
| 611 IC-Indigent Care Dir Salary                                 | 6,933.32               | 45,000.00              | -38,066.68              | 15.4%          |
| 612 IC-Payroll Taxes -Ind Care                                  | 48.53                  | 5,125.00               | -5,076.47               | 0.9%           |
| 613 IC-Contract Services                                        | 18,787.50              | 75,000.00              | -56,212.50              | 25.1%          |
| 615 IC-Software                                                 | 3,132.00               | 14,500.00              | -11,368.00              | 21.6%          |
| 616 IC-Travel                                                   | 13.50                  | 600.00                 | -586.50                 | 2.3%           |