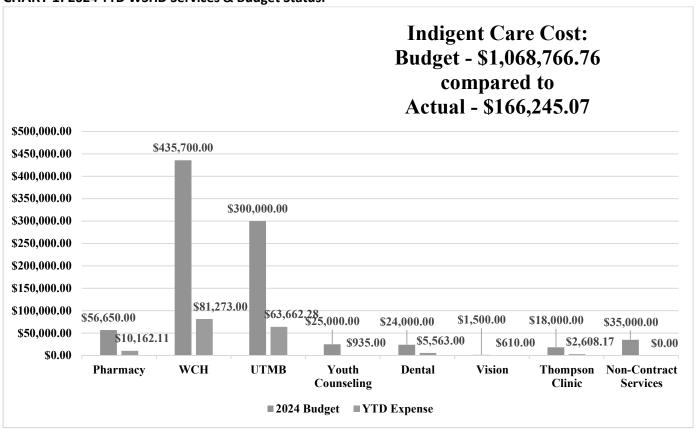

### Winnie-Stowell Hospital District Profit & Loss Budget vs. Actual

January through February 2024

|                                                                 | Jan - Feb 24           | Budget                 | \$ Over Budget          | % of Budget    |
|-----------------------------------------------------------------|------------------------|------------------------|-------------------------|----------------|
| Ordinary Income/Expense                                         |                        |                        |                         |                |
| Income<br>400 Sales Tax Revenue                                 | 157,171.44             | 850,000.00             | -692,828.56             | 18.5%          |
| 405 Investment Income                                           | 66,539.01              | 150,000.00             | -83,460.99              | 44.4%          |
| 407 Rental Income                                               | 7,000.00               | 42,000.00              | -35,000.00              | 16.7%          |
| 409 Tobacco Settlement                                          | 0.00                   | 15,000.00              | -15,000.00              | 0.0%           |
| 415 Nursing Home - QIPP Program                                 | 10,536,777.76          | 93,098,874.94          | -82,562,097.18          | 11.3%          |
| Total Income                                                    | 10,767,488.21          | 94,155,874.94          | -83,388,386.73          | 11.4%          |
| Gross Profit                                                    | 10,767,488.21          | 94,155,874.94          | -83,388,386.73          | 11.4%          |
| Expense<br>500 Admin                                            |                        |                        |                         |                |
| 501 Admin-Administative Salary                                  | 20,685.34              | 105,000.00             | -84,314.66              | 19.7%          |
| 502 Admin-Administrative Assnt                                  | 3,435.00               | 35,000.00              | -31,565.00              | 9.8%           |
| 503 Admin - Staff Incentive Pay                                 | 0.00                   | 4,000.00               | -4,000.00               | 0.0%           |
| 504 Admin-Administrative PR Tax                                 | 2,500.16               | 16,800.00              | -14,299.84              | 14.9%          |
| 505 Admin-Board Bonds                                           | 0.00                   | 250.00                 | -250.00                 | 0.0%           |
| 515 Admin-Bank Service Charges                                  | 299.83                 | 1,400.00               | -1,100.17               | 21.4%          |
| 521 Professional Fees - Accntng                                 | 2,094.75               | 11,000.00              | -8,905.25               | 19.0%          |
| 522 Professional Fees - Audit                                   | 0.00                   | 30,000.00              | -30,000.00              | 0.0%           |
| 523 Professional Fees - Legal<br>550 Admin-D&O / Liability Ins. | 17,020.20<br>10,391.45 | 75,000.00<br>16,000.00 | -57,979.80<br>-5,608.55 | 22.7%<br>64.9% |
| 560 Admin-Daco / Elability Ilis.                                | 0.00                   | 5,250.00               | -5,250.00               | 0.0%           |
| 562 Admin-Travel&Mileage Reimb.                                 | 108.86                 | 2,500.00               | -2,391.14               | 4.4%           |
| 569 Admin-Meals                                                 | 281.40                 | 1,500.00               | -1,218.60               | 18.8%          |
| 570 Admin-District/County Prom                                  | 0.00                   | 5,000.00               | -5,000.00               | 0.0%           |
| 571 Admin-Office Supp. & Exp.                                   | 417.78                 | 10,000.00              | -9,582.22               | 4.2%           |
| 572 Admin-Web Site                                              | 510.00                 | 1,000.00               | -490.00                 | 51.0%          |
| 573 Admin-Copier Lease/Contract                                 | 455.19                 | 3,000.00               | -2,544.81               | 15.2%          |
| 575 Admin-Cell Phone Reimburse                                  | 450.00                 | 1,800.00               | -1,350.00               | 25.0%          |
| 576 Admin-Telephone/Internet<br>577 - Admin Dues                | 568.12<br>0.00         | 3,500.00<br>1,895.00   | -2,931.88<br>-1,895.00  | 16.2%<br>0.0%  |
| 591 Admin-Notices & Fees                                        | 351.96                 | 4,000.00               | -3,648.04               | 8.8%           |
| 592 Admin Office Rent                                           | 340.00                 | 4,080.00               | -3,740.00               | 8.3%           |
| 593 Admin-Utilities                                             | 642.23                 | 4,000.00               | -3,357.77               | 16.1%          |
| 594 Admin-Casualty & Windstorm                                  | 0.00                   | 2,800.00               | -2,800.00               | 0.0%           |
| 597 Admin-Flood Insurance                                       | 0.00                   | 1,800.00               | -1,800.00               | 0.0%           |
| 598 Admin-Building Maintenance                                  | 470.00                 | 6,000.00               | -5,530.00               | 7.8%           |
| Total 500 Admin                                                 | 61,022.27              | 352,575.00             | -291,552.73             | 17.3%          |
| 521 Professional Fees - Acctng                                  | 0.00                   | 0.00                   | 0.00                    | 0.0%           |
| 523 Professional Fees - Legal                                   | 16,414.73              | 0.00                   | 16,414.73               | 100.0%         |
| 560 Admin-Cont Ed, Travel                                       | 0.00                   | 0.00                   | 0.00                    | 0.0%           |
| 571 Admin-Office Supp. & Exp.                                   | 4,674.65               | 0.00                   | 4,674.65                | 100.0%         |
| 598 Admin-Building Maintenance<br>600 - IC Healthcare Expenses  | 470.00                 | 0.00                   | 470.00                  | 100.0%         |
| 601 IC Provider Expenses                                        |                        |                        |                         |                |
| 601.01a IC Pmt to Hosp-Indigent                                 | 71,788.48              | 435,700.00             | -363,911.52             | 16.5%          |
| 601.01b IC Pmt to Coastal (Ind)                                 | 2,069.39               | 25,000.00              | -22,930.61              | 8.3%           |
| 601.01c IC Pmt to Thompson                                      | 2,524.92               | 18,000.00              | -15,475.08              | 14.0%          |
| 601.02 IC Pmt to UTMB                                           | 9,002.36               | 300,000.00             | -290,997.64             | 3.0%           |
| 601.03 IC Special Programs                                      | F 662 00               | 24 000 00              | 10 227 00               | 22.60/         |
| 601.03a Dental<br>601.03b IC Vision                             | 5,663.00<br>400.00     | 24,000.00<br>1,500.00  | -18,337.00<br>-1,100.00 | 23.6%<br>26.7% |
| 601.04 IC-Non Hosp Cost-Other                                   | 1,012.44               | 35,000.00              | -33,987.56              | 2.9%           |
| 601.05 IC - Chairty Care Prog                                   | 0.00                   | 25,000.00              | -25,000.00              | 0.0%           |
| Total 601.03 IC Special Programs                                | 7,075.44               | 85,500.00              | -78,424.56              | 8.3%           |
| 601 IC Provider Expenses - Other                                | 673.77                 |                        |                         |                |
| Total 601 IC Provider Expenses                                  | 93,134.36              | 864,200.00             | -771,065.64             | 10.8%          |
| 602 IC-WCH 1115 Waiver Prog                                     | 35,041.58              | 129,340.00             | -94,298.42              | 27.1%          |
| 603 IC-Pharmaceutical Costs                                     | 9,254.13               | 56,650.00              | -47,395.87              | 16.3%          |
| 605 IC-Office Supplies/Postage                                  | 0.00                   | 2,000.00               | -2,000.00               | 0.0%           |
| 611 IC-Indigent Care Dir Salary                                 | 6,933.32               | 45,000.00              | -38,066.68              | 15.4%          |
| 612 IC-Payroll Taxes -Ind Care                                  | 48.53                  | 5,125.00               | -5,076.47               | 0.9%           |
| 613 IC-Contract Services                                        | 18,787.50              | 75,000.00              | -56,212.50              | 25.1%          |
| 615 IC-Software                                                 | 3,132.00               | 14,500.00              | -11,368.00              | 21.6%          |
| 616 IC-Travel                                                   | 13.50                  | 600.00                 | -586.50                 | 2.3%           |

### Winnie-Stowell Hospital District Profit & Loss Budget vs. Actual

January through February 2024

|                                                                                                                                                                                                                                                                                                                                                                                                                                                     | Jan - Feb 24                                                                                                                               | Budget                                                                                                                                                                                                     | \$ Over Budget                                                                                                                                                                                                           | % of Budget                                                                    |
|-----------------------------------------------------------------------------------------------------------------------------------------------------------------------------------------------------------------------------------------------------------------------------------------------------------------------------------------------------------------------------------------------------------------------------------------------------|--------------------------------------------------------------------------------------------------------------------------------------------|------------------------------------------------------------------------------------------------------------------------------------------------------------------------------------------------------------|--------------------------------------------------------------------------------------------------------------------------------------------------------------------------------------------------------------------------|--------------------------------------------------------------------------------|
| 617 Youth Programs<br>617.01 Youth Counseling<br>617.02 Irlen Program                                                                                                                                                                                                                                                                                                                                                                               | 765.00<br>0.00                                                                                                                             | 25,000.00<br>600.00                                                                                                                                                                                        | -24,235.00<br>-600.00                                                                                                                                                                                                    | 3.1%<br>0.0%                                                                   |
| Total 617 Youth Programs                                                                                                                                                                                                                                                                                                                                                                                                                            | 765.00                                                                                                                                     | 25,600.00                                                                                                                                                                                                  | -24,835.00                                                                                                                                                                                                               | 3.0%                                                                           |
| Total 600 - IC Healthcare Expenses                                                                                                                                                                                                                                                                                                                                                                                                                  | 167,109.92                                                                                                                                 | 1,218,015.00                                                                                                                                                                                               | -1,050,905.08                                                                                                                                                                                                            | 13.7%                                                                          |
| 620 WSHD - Grants                                                                                                                                                                                                                                                                                                                                                                                                                                   |                                                                                                                                            |                                                                                                                                                                                                            |                                                                                                                                                                                                                          |                                                                                |
| 620.01 WCH/RMC<br>620.01b WCH/RMC - Other                                                                                                                                                                                                                                                                                                                                                                                                           | 0.00                                                                                                                                       | 300,000.00                                                                                                                                                                                                 | -300,000.00                                                                                                                                                                                                              | 0.0%                                                                           |
| Total 620.01 WCH/RMC                                                                                                                                                                                                                                                                                                                                                                                                                                | 0.00                                                                                                                                       | 300,000.00                                                                                                                                                                                                 | -300,000.00                                                                                                                                                                                                              | 0.0%                                                                           |
| 620.03 WSVEMS                                                                                                                                                                                                                                                                                                                                                                                                                                       | 38,193.60                                                                                                                                  | 152,774.40                                                                                                                                                                                                 | -114,580.80                                                                                                                                                                                                              | 25.0%                                                                          |
| 620.05 East Chambers ISD 620.06 FQHC(Coastal)                                                                                                                                                                                                                                                                                                                                                                                                       | 22,077.13<br>166,967.16                                                                                                                    | 253,693.56<br>1,001,803.00                                                                                                                                                                                 | -231,616.43<br>-834,835.84                                                                                                                                                                                               | 8.7%<br>16.7%                                                                  |
| 620.07 Marcelous Williams                                                                                                                                                                                                                                                                                                                                                                                                                           | 19,397.50                                                                                                                                  | 77,590.00                                                                                                                                                                                                  | -58,192.50                                                                                                                                                                                                               | 25.0%                                                                          |
| 620.08 Future Grants 620.09 Admin-Cont Ed-Med Pers.                                                                                                                                                                                                                                                                                                                                                                                                 | 0.00<br>1,781.52                                                                                                                           | 209,139.04<br>5,000.00                                                                                                                                                                                     | -209,139.04<br>-3,218.48                                                                                                                                                                                                 | 0.0%<br>35.6%                                                                  |
| Total 620 WSHD - Grants                                                                                                                                                                                                                                                                                                                                                                                                                             | 248,416.91                                                                                                                                 | 2,000,000.00                                                                                                                                                                                               | -1,751,583.09                                                                                                                                                                                                            | 12.4%                                                                          |
| 630 NH Program 630 NH Program-Mgt Fees 631 NH Program-IGT 632 NH Program-Telehealth Fees 633 NH Program-Acctg Fees 634 NH Program-Legal Fees 635 NH Program-LTC Fees 637 NH Program-Interest Expense 638 NH Program-Interest Expense 638 NH Program-Appraisal  Total 630 NH Program 674 - Property Acquisition 675 HWY 124 Expenses 675.01 Tony's BBQ Bldg Expenses 675.02 Clinic Expenses 675.03 - Clinic Property Ins  Total 675 HWY 124 Expenses | 3,738,433.83 5,283,099.22 49,627.66 18,852.75 62,297.00 768,000.00 354,485.29 200.00 0.00 10,274,995.75 0.00 0.00 0.00 0.00 0.00 0.00 0.00 | 34,887,661.12<br>43,153,006.29<br>300,870.04<br>85,000.00<br>350,000.00<br>4,938,000.00<br>3,043,548.33<br>655,734.76<br>96,000.00<br>87,509,820.54<br>2,200,000.00<br>10,000.00<br>17,405.00<br>52,405.00 | -31,149,227.29<br>-37,869,907.07<br>-251,242.38<br>-66,147.25<br>-287,703.00<br>-4,170,000.00<br>-2,689,063.04<br>-655,534.76<br>-96,000.00<br>-77,234,824.79<br>-2,200,000.00<br>-10,000.00<br>-17,405.00<br>-52,405.00 | 10.7% 12.2% 16.5% 22.2% 17.8% 15.6% 11.6% 0.0% 0.0% 0.0% 0.0% 0.0% 0.0% 0.0% 0 |
| Total Expense                                                                                                                                                                                                                                                                                                                                                                                                                                       | 10,773,104.23                                                                                                                              | 93,332,815.54                                                                                                                                                                                              | -82,559,711.31                                                                                                                                                                                                           | 11.5%                                                                          |
| Net Ordinary Income                                                                                                                                                                                                                                                                                                                                                                                                                                 | -5,616.02                                                                                                                                  | 823,059.40                                                                                                                                                                                                 | -828,675.42                                                                                                                                                                                                              | -0.7%                                                                          |
| Other Income/Expense Other Income 416 Nursing Home Operations                                                                                                                                                                                                                                                                                                                                                                                       | 59,575,258.34                                                                                                                              |                                                                                                                                                                                                            |                                                                                                                                                                                                                          |                                                                                |
| Total Other Income                                                                                                                                                                                                                                                                                                                                                                                                                                  | 59,575,258.34                                                                                                                              |                                                                                                                                                                                                            |                                                                                                                                                                                                                          |                                                                                |
| Other Expense<br>640 Nursing Home Oper. Expenses                                                                                                                                                                                                                                                                                                                                                                                                    | 59,575,258.34                                                                                                                              |                                                                                                                                                                                                            |                                                                                                                                                                                                                          |                                                                                |
| Total Other Expense                                                                                                                                                                                                                                                                                                                                                                                                                                 | 59,575,258.34                                                                                                                              |                                                                                                                                                                                                            |                                                                                                                                                                                                                          |                                                                                |
|                                                                                                                                                                                                                                                                                                                                                                                                                                                     |                                                                                                                                            |                                                                                                                                                                                                            |                                                                                                                                                                                                                          |                                                                                |
| Net Other Income                                                                                                                                                                                                                                                                                                                                                                                                                                    | 0.00                                                                                                                                       |                                                                                                                                                                                                            |                                                                                                                                                                                                                          |                                                                                |