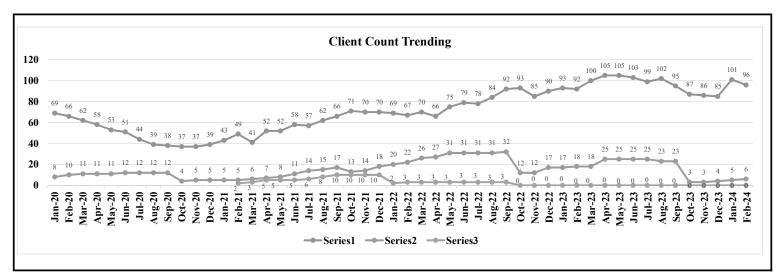

ut-Patient                  | \$195,559.93  | \$24,528.69 | 25.91%     |
| 34-1   | Utmb ER Physicians - Barrier Reef | \$2,374.00    | \$121.20    | 0.13%      |
| 35     | Utmb Lab/X-Ray                    | \$637.00      | \$69.08     | 0.07%      |
| 39     | Youth Counseling                  | \$425.00      | \$425.00    | 0.45%      |
| 51     | Charity Care Physician Services   | \$298.00      | \$37.48     | 0.04%      |
| 52     | Charity Care Out-Patient Services | \$723.00      | \$79.53     | 0.08%      |
| 53     | Charity Care Inpatient Services   | \$0.00        | \$0.00      | 0.00%      |
| 54     | Charity Care Anesthesia Services  | \$0.00        | \$0.00      | 0.00%      |
| 55     | Charity Care Lab & X-Ray          | \$0.00        | \$0.00      | 0.00%      |











## Exhibit "C"

### **Chambers County East Side Van Monthly Report**



Commissioner PCT #1, Jimmy E Gore 211 Broadway | PO BOX 260 Winnie, Texas 77665 409-296-8250

| VEHICLE #1                  | EAST SIDE VAN #1 |            |
|-----------------------------|------------------|------------|
| TOTAL MILES DRIVEN          |                  | 6939       |
| TOTAL HOURS DRIVEN          |                  | 337.22     |
| TOTAL EXPENSES FOR MONTH    |                  | \$1,062.38 |
| FUEL COST                   |                  | \$1,062.38 |
| REPAIRS & MAINTENANCE COST  |                  |            |
| MISC EXPENSES               |                  |            |
| TOTAL RIDERS                |                  | 52         |
| TOTAL WSHD RIDERS           |                  | 4