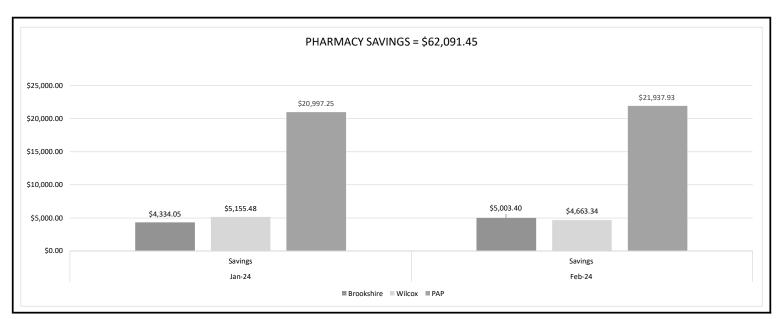

### Winnie-Stowell Hospital District Profit & Loss Budget vs. Actual

January through February 2024

|                                                                 | Jan - Feb 24           | Budget                 | \$ Over Budget          | % of Budget    |
|-----------------------------------------------------------------|------------------------|------------------------|-------------------------|----------------|
| Ordinary Income/Expense                                         |                        |                        |                         |                |
| Income<br>400 Sales Tax Revenue                                 | 157,171.44             | 850,000.00             | -692,828.56             | 18.5%          |
| 405 Investment Income                                           | 66,539.01              | 150,000.00             | -83,460.99              | 44.4%          |
| 407 Rental Income                                               | 7,000.00               | 42,000.00              | -35,000.00              | 16.7%          |
| 409 Tobacco Settlement                                          | 0.00                   | 15,000.00              | -15,000.00              | 0.0%           |
| 415 Nursing Home - QIPP Program                                 | 10,536,777.76          | 93,098,874.94          | -82,562,097.18          | 11.3%          |
| Total Income                                                    | 10,767,488.21          | 94,155,874.94          | -83,388,386.73          | 11.4%          |
| Gross Profit                                                    | 10,767,488.21          | 94,155,874.94          | -83,388,386.73          | 11.4%          |
| Expense<br>500 Admin                                            |                        |                        |                         |                |
| 501 Admin-Administative Salary                                  | 20,685.34              | 105,000.00             | -84,314.66              | 19.7%          |
| 502 Admin-Administrative Assnt                                  | 3,435.00               | 35,000.00              | -31,565.00              | 9.8%           |
| 503 Admin - Staff Incentive Pay                                 | 0.00                   | 4,000.00               | -4,000.00               | 0.0%           |
| 504 Admin-Administrative PR Tax                                 | 2,500.16               | 16,800.00              | -14,299.84              | 14.9%          |
| 505 Admin-Board Bonds                                           | 0.00                   | 250.00                 | -250.00                 | 0.0%           |
| 515 Admin-Bank Service Charges                                  | 299.83                 | 1,400.00               | -1,100.17               | 21.4%          |
| 521 Professional Fees - Accntng                                 | 2,094.75               | 11,000.00              | -8,905.25               | 19.0%          |
| 522 Professional Fees - Audit                                   | 0.00                   | 30,000.00              | -30,000.00              | 0.0%           |
| 523 Professional Fees - Legal<br>550 Admin-D&O / Liability Ins. | 17,020.20<br>10,391.45 | 75,000.00<br>16,000.00 | -57,979.80<br>-5,608.55 | 22.7%<br>64.9% |
| 560 Admin-Daco / Elability Ilis.                                | 0.00                   | 5,250.00               | -5,250.00               | 0.0%           |
| 562 Admin-Travel&Mileage Reimb.                                 | 108.86                 | 2,500.00               | -2,391.14               | 4.4%           |
| 569 Admin-Meals                                                 | 281.40                 | 1,500.00               | -1,218.60               | 18.8%          |
| 570 Admin-District/County Prom                                  | 0.00                   | 5,000.00               | -5,000.00               | 0.0%           |
| 571 Admin-Office Supp. & Exp.                                   | 417.78                 | 10,000.00              | -9,582.22               | 4.2%           |
| 572 Admin-Web Site                                              | 510.00                 | 1,000.00               | -490.00                 | 51.0%          |
| 573 Admin-Copier Lease/Contract                                 | 455.19                 | 3,000.00               | -2,544.81               | 15.2%          |
| 575 Admin-Cell Phone Reimburse                                  | 450.00                 | 1,800.00               | -1,350.00               | 25.0%          |
| 576 Admin-Telephone/Internet<br>577 - Admin Dues                | 568.12<br>0.00         | 3,500.00<br>1,895.00   | -2,931.88<br>-1,895.00  | 16.2%<br>0.0%  |
| 591 Admin-Notices & Fees                                        | 351.96                 | 4,000.00               | -3,648.04               | 8.8%           |
| 592 Admin Office Rent                                           | 340.00                 | 4,080.00               | -3,740.00               | 8.3%           |
| 593 Admin-Utilities                                             | 642.23                 | 4,000.00               | -3,357.77               | 16.1%          |
| 594 Admin-Casualty & Windstorm                                  | 0.00                   | 2,800.00               | -2,800.00               | 0.0%           |
| 597 Admin-Flood Insurance                                       | 0.00                   | 1,800.00               | -1,800.00               | 0.0%           |
| 598 Admin-Building Maintenance                                  | 470.00                 | 6,000.00               | -5,530.00               | 7.8%           |
| Total 500 Admin                                                 | 61,022.27              | 352,575.00             | -291,552.73             | 17.3%          |
| 521 Professional Fees - Acctng                                  | 0.00                   | 0.00                   | 0.00                    | 0.0%           |
| 523 Professional Fees - Legal                                   | 16,414.73              | 0.00                   | 16,414.73               | 100.0%         |
| 560 Admin-Cont Ed, Travel                                       | 0.00                   | 0.00                   | 0.00                    | 0.0%           |
| 571 Admin-Office Supp. & Exp.                                   | 4,674.65               | 0.00                   | 4,674.65                | 100.0%         |
| 598 Admin-Building Maintenance<br>600 - IC Healthcare Expenses  | 470.00                 | 0.00                   | 470.00                  | 100.0%         |
| 601 IC Provider Expenses                                        |                        |                        |                         |                |
| 601.01a IC Pmt to Hosp-Indigent                                 | 71,788.48              | 435,700.00             | -363,911.52             | 16.5%          |
| 601.01b IC Pmt to Coastal (Ind)                                 | 2,069.39               | 25,000.00              | -22,930.61              | 8.3%           |
| 601.01c IC Pmt to Thompson                                      | 2,524.92               | 18,000.00              | -15,475.08              | 14.0%          |
| 601.02 IC Pmt to UTMB                                           | 9,002.36               | 300,000.00             | -290,997.64             | 3.0%           |
| 601.03 IC Special Programs                                      | F 662 00               | 24 000 00              | 10 227 00               | 22.60/         |
| 601.03a Dental<br>601.03b IC Vision                             | 5,663.00<br>400.00     | 24,000.00<br>1,500.00  | -18,337.00<br>-1,100.00 | 23.6%<br>26.7% |
| 601.04 IC-Non Hosp Cost-Other                                   | 1,012.44               | 35,000.00              | -33,987.56              | 2.9%           |
| 601.05 IC - Chairty Care Prog                                   | 0.00                   | 25,000.00              | -25,000.00              | 0.0%           |
| Total 601.03 IC Special Programs                                | 7,075.44               | 85,500.00              | -78,424.56              | 8.3%           |
| 601 IC Provider Expenses - Other                                | 673.77                 |                        |                         |                |
| Total 601 IC Provider Expenses                                  | 93,134.36              | 864,200.00             | -771,065.64             | 10.8%          |
| 602 IC-WCH 1115 Waiver Prog                                     | 35,041.58              | 129,340.00             | -94,298.42              | 27.1%          |
| 603 IC-Pharmaceutical Costs                                     | 9,254.13               | 56,650.00              | -47,395.87              | 16.3%          |
| 605 IC-Office Supplies/Postage                                  | 0.00                   | 2,000.00               | -2,000.00               | 0.0%           |
| 611 IC-Indigent Care Dir Salary                                 | 6,933.32               | 45,000.00              | -38,066.68              | 15.4%          |
| 612 IC-Payroll Taxes -Ind Care                                  | 48.53                  | 5,125.00               | -5,076.47               | 0.9%           |
| 613 IC-Contract Services                                        | 18,787.50              | 75,000.00              | -56,212.50              | 25.1%          |
| 615 IC-Software                                                 | 3,132.00               | 14,500.00              | -11,368.00              | 21.6%          |
| 616 IC-Travel                                                   | 13.50                  | 600.00                 | -586.50                 | 2.3%           |