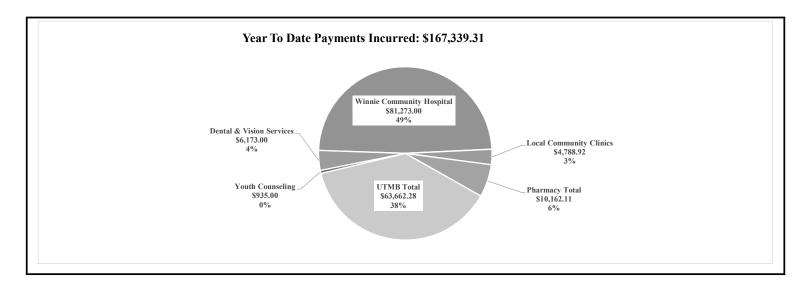

### Winnie-Stowell Hospital District Profit & Loss Budget vs. Actual

January through February 2024

|                                                                                                                                                                                                                                                                                                                                                                                                                                                     | Jan - Feb 24                                                                                                                               | Budget                                                                                                                                                                                                     | \$ Over Budget                                                                                                                                                                                                           | % of Budget                                                                    |
|-----------------------------------------------------------------------------------------------------------------------------------------------------------------------------------------------------------------------------------------------------------------------------------------------------------------------------------------------------------------------------------------------------------------------------------------------------|--------------------------------------------------------------------------------------------------------------------------------------------|------------------------------------------------------------------------------------------------------------------------------------------------------------------------------------------------------------|--------------------------------------------------------------------------------------------------------------------------------------------------------------------------------------------------------------------------|--------------------------------------------------------------------------------|
| 617 Youth Programs<br>617.01 Youth Counseling<br>617.02 Irlen Program                                                                                                                                                                                                                                                                                                                                                                               | 765.00<br>0.00                                                                                                                             | 25,000.00<br>600.00                                                                                                                                                                                        | -24,235.00<br>-600.00                                                                                                                                                                                                    | 3.1%<br>0.0%                                                                   |
| Total 617 Youth Programs                                                                                                                                                                                                                                                                                                                                                                                                                            | 765.00                                                                                                                                     | 25,600.00                                                                                                                                                                                                  | -24,835.00                                                                                                                                                                                                               | 3.0%                                                                           |
| Total 600 - IC Healthcare Expenses                                                                                                                                                                                                                                                                                                                                                                                                                  | 167,109.92                                                                                                                                 | 1,218,015.00                                                                                                                                                                                               | -1,050,905.08                                                                                                                                                                                                            | 13.7%                                                                          |
| 620 WSHD - Grants                                                                                                                                                                                                                                                                                                                                                                                                                                   |                                                                                                                                            |                                                                                                                                                                                                            |                                                                                                                                                                                                                          |                                                                                |
| 620.01 WCH/RMC<br>620.01b WCH/RMC - Other                                                                                                                                                                                                                                                                                                                                                                                                           | 0.00                                                                                                                                       | 300,000.00                                                                                                                                                                                                 | -300,000.00                                                                                                                                                                                                              | 0.0%                                                                           |
| Total 620.01 WCH/RMC                                                                                                                                                                                                                                                                                                                                                                                                                                | 0.00                                                                                                                                       | 300,000.00                                                                                                                                                                                                 | -300,000.00                                                                                                                                                                                                              | 0.0%                                                                           |
| 620.03 WSVEMS                                                                                                                                                                                                                                                                                                                                                                                                                                       | 38,193.60                                                                                                                                  | 152,774.40                                                                                                                                                                                                 | -114,580.80                                                                                                                                                                                                              | 25.0%                                                                          |
| 620.05 East Chambers ISD 620.06 FQHC(Coastal)                                                                                                                                                                                                                                                                                                                                                                                                       | 22,077.13<br>166,967.16                                                                                                                    | 253,693.56<br>1,001,803.00                                                                                                                                                                                 | -231,616.43<br>-834,835.84                                                                                                                                                                                               | 8.7%<br>16.7%                                                                  |
| 620.07 Marcelous Williams                                                                                                                                                                                                                                                                                                                                                                                                                           | 19,397.50                                                                                                                                  | 77,590.00                                                                                                                                                                                                  | -58,192.50                                                                                                                                                                                                               | 25.0%                                                                          |
| 620.08 Future Grants 620.09 Admin-Cont Ed-Med Pers.                                                                                                                                                                                                                                                                                                                                                                                                 | 0.00<br>1,781.52                                                                                                                           | 209,139.04<br>5,000.00                                                                                                                                                                                     | -209,139.04<br>-3,218.48                                                                                                                                                                                                 | 0.0%<br>35.6%                                                                  |
| Total 620 WSHD - Grants                                                                                                                                                                                                                                                                                                                                                                                                                             | 248,416.91                                                                                                                                 | 2,000,000.00                                                                                                                                                                                               | -1,751,583.09                                                                                                                                                                                                            | 12.4%                                                                          |
| 630 NH Program 630 NH Program-Mgt Fees 631 NH Program-IGT 632 NH Program-Telehealth Fees 633 NH Program-Acctg Fees 634 NH Program-Legal Fees 635 NH Program-LTC Fees 637 NH Program-Interest Expense 638 NH Program-Interest Expense 638 NH Program-Appraisal  Total 630 NH Program 674 - Property Acquisition 675 HWY 124 Expenses 675.01 Tony's BBQ Bldg Expenses 675.02 Clinic Expenses 675.03 - Clinic Property Ins  Total 675 HWY 124 Expenses | 3,738,433.83 5,283,099.22 49,627.66 18,852.75 62,297.00 768,000.00 354,485.29 200.00 0.00 10,274,995.75 0.00 0.00 0.00 0.00 0.00 0.00 0.00 | 34,887,661.12<br>43,153,006.29<br>300,870.04<br>85,000.00<br>350,000.00<br>4,938,000.00<br>3,043,548.33<br>655,734.76<br>96,000.00<br>87,509,820.54<br>2,200,000.00<br>10,000.00<br>17,405.00<br>52,405.00 | -31,149,227.29<br>-37,869,907.07<br>-251,242.38<br>-66,147.25<br>-287,703.00<br>-4,170,000.00<br>-2,689,063.04<br>-655,534.76<br>-96,000.00<br>-77,234,824.79<br>-2,200,000.00<br>-10,000.00<br>-17,405.00<br>-52,405.00 | 10.7% 12.2% 16.5% 22.2% 17.8% 15.6% 11.6% 0.0% 0.0% 0.0% 0.0% 0.0% 0.0% 0.0% 0 |
| Total Expense                                                                                                                                                                                                                                                                                                                                                                                                                                       | 10,773,104.23                                                                                                                              | 93,332,815.54                                                                                                                                                                                              | -82,559,711.31                                                                                                                                                                                                           | 11.5%                                                                          |
| Net Ordinary Income                                                                                                                                                                                                                                                                                                                                                                                                                                 | -5,616.02                                                                                                                                  | 823,059.40                                                                                                                                                                                                 | -828,675.42                                                                                                                                                                                                              | -0.7%                                                                          |
| Other Income/Expense Other Income 416 Nursing Home Operations                                                                                                                                                                                                                                                                                                                                                                                       | 59,575,258.34                                                                                                                              |                                                                                                                                                                                                            |                                                                                                                                                                                                                          |                                                                                |
| Total Other Income                                                                                                                                                                                                                                                                                                                                                                                                                                  | 59,575,258.34                                                                                                                              |                                                                                                                                                                                                            |                                                                                                                                                                                                                          |                                                                                |
| Other Expense<br>640 Nursing Home Oper. Expenses                                                                                                                                                                                                                                                                                                                                                                                                    | 59,575,258.34                                                                                                                              |                                                                                                                                                                                                            |                                                                                                                                                                                                                          |                                                                                |
| Total Other Expense                                                                                                                                                                                                                                                                                                                                                                                                                                 | 59,575,258.34                                                                                                                              |                                                                                                                                                                                                            |                                                                                                                                                                                                                          |                                                                                |
|                                                                                                                                                                                                                                                                                                                                                                                                                                                     |                                                                                                                                            |                                                                                                                                                                                                            |                                                                                                                                                                                                                          |                                                                                |
| Net Other Income                                                                                                                                                                                                                                                                                                                                                                                                                                    | 0.00                                                                                                                                       |                                                                                                                                                                                                            |                                                                                                                                                                                                                          |                                                                                |