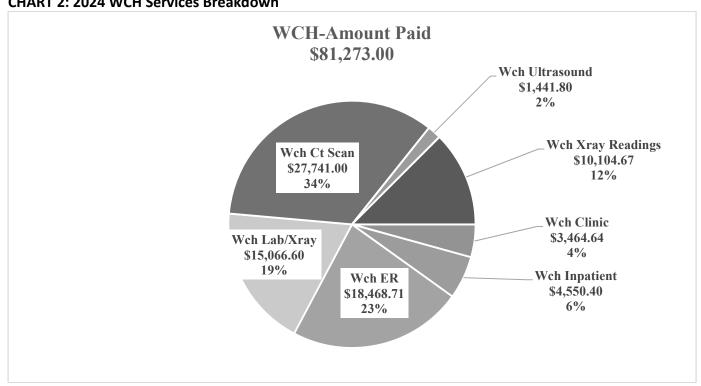

### Winnie-Stowell Hospital District Profit & Loss Budget vs. Actual

January through February 2024

|                                                                 | Jan - Feb 24           | Budget                 | \$ Over Budget          | % of Budget    |
|-----------------------------------------------------------------|------------------------|------------------------|-------------------------|----------------|
| Ordinary Income/Expense                                         |                        |                        |                         |                |
| Income<br>400 Sales Tax Revenue                                 | 157,171.44             | 850,000.00             | -692,828.56             | 18.5%          |
| 405 Investment Income                                           | 66,539.01              | 150,000.00             | -83,460.99              | 44.4%          |
| 407 Rental Income                                               | 7,000.00               | 42,000.00              | -35,000.00              | 16.7%          |
| 409 Tobacco Settlement                                          | 0.00                   | 15,000.00              | -15,000.00              | 0.0%           |
| 415 Nursing Home - QIPP Program                                 | 10,536,777.76          | 93,098,874.94          | -82,562,097.18          | 11.3%          |
| Total Income                                                    | 10,767,488.21          | 94,155,874.94          | -83,388,386.73          | 11.4%          |
| Gross Profit                                                    | 10,767,488.21          | 94,155,874.94          | -83,388,386.73          | 11.4%          |
| Expense<br>500 Admin                                            |                        |                        |                         |                |
| 501 Admin-Administative Salary                                  | 20,685.34              | 105,000.00             | -84,314.66              | 19.7%          |
| 502 Admin-Administrative Assnt                                  | 3,435.00               | 35,000.00              | -31,565.00              | 9.8%           |
| 503 Admin - Staff Incentive Pay                                 | 0.00                   | 4,000.00               | -4,000.00               | 0.0%           |
| 504 Admin-Administrative PR Tax                                 | 2,500.16               | 16,800.00              | -14,299.84              | 14.9%          |
| 505 Admin-Board Bonds                                           | 0.00                   | 250.00                 | -250.00                 | 0.0%           |
| 515 Admin-Bank Service Charges                                  | 299.83                 | 1,400.00               | -1,100.17               | 21.4%          |
| 521 Professional Fees - Accntng                                 | 2,094.75               | 11,000.00              | -8,905.25               | 19.0%          |
| 522 Professional Fees - Audit                                   | 0.00                   | 30,000.00              | -30,000.00              | 0.0%           |
| 523 Professional Fees - Legal<br>550 Admin-D&O / Liability Ins. | 17,020.20<br>10,391.45 | 75,000.00<br>16,000.00 | -57,979.80<br>-5,608.55 | 22.7%<br>64.9% |
| 560 Admin-Daco / Elability Ilis.                                | 0.00                   | 5,250.00               | -5,250.00               | 0.0%           |
| 562 Admin-Travel&Mileage Reimb.                                 | 108.86                 | 2,500.00               | -2,391.14               | 4.4%           |
| 569 Admin-Meals                                                 | 281.40                 | 1,500.00               | -1,218.60               | 18.8%          |
| 570 Admin-District/County Prom                                  | 0.00                   | 5,000.00               | -5,000.00               | 0.0%           |
| 571 Admin-Office Supp. & Exp.                                   | 417.78                 | 10,000.00              | -9,582.22               | 4.2%           |
| 572 Admin-Web Site                                              | 510.00                 | 1,000.00               | -490.00                 | 51.0%          |
| 573 Admin-Copier Lease/Contract                                 | 455.19                 | 3,000.00               | -2,544.81               | 15.2%          |
| 575 Admin-Cell Phone Reimburse                                  | 450.00                 | 1,800.00               | -1,350.00               | 25.0%          |
| 576 Admin-Telephone/Internet<br>577 - Admin Dues                | 568.12<br>0.00         | 3,500.00<br>1,895.00   | -2,931.88<br>-1,895.00  | 16.2%<br>0.0%  |
| 591 Admin-Notices & Fees                                        | 351.96                 | 4,000.00               | -3,648.04               | 8.8%           |
| 592 Admin Office Rent                                           | 340.00                 | 4,080.00               | -3,740.00               | 8.3%           |
| 593 Admin-Utilities                                             | 642.23                 | 4,000.00               | -3,357.77               | 16.1%          |
| 594 Admin-Casualty & Windstorm                                  | 0.00                   | 2,800.00               | -2,800.00               | 0.0%           |
| 597 Admin-Flood Insurance                                       | 0.00                   | 1,800.00               | -1,800.00               | 0.0%           |
| 598 Admin-Building Maintenance                                  | 470.00                 | 6,000.00               | -5,530.00               | 7.8%           |
| Total 500 Admin                                                 | 61,022.27              | 352,575.00             | -291,552.73             | 17.3%          |
| 521 Professional Fees - Acctng                                  | 0.00                   | 0.00                   | 0.00                    | 0.0%           |
| 523 Professional Fees - Legal                                   | 16,414.73              | 0.00                   | 16,414.73               | 100.0%         |
| 560 Admin-Cont Ed, Travel                                       | 0.00                   | 0.00                   | 0.00                    | 0.0%           |
| 571 Admin-Office Supp. & Exp.                                   | 4,674.65               | 0.00                   | 4,674.65                | 100.0%         |
| 598 Admin-Building Maintenance<br>600 - IC Healthcare Expenses  | 470.00                 | 0.00                   | 470.00                  | 100.0%         |
| 601 IC Provider Expenses                                        |                        |                        |                         |                |
| 601.01a IC Pmt to Hosp-Indigent                                 | 71,788.48              | 435,700.00             | -363,911.52             | 16.5%          |
| 601.01b IC Pmt to Coastal (Ind)                                 | 2,069.39               | 25,000.00              | -22,930.61              | 8.3%           |
| 601.01c IC Pmt to Thompson                                      | 2,524.92               | 18,000.00              | -15,475.08              | 14.0%          |
| 601.02 IC Pmt to UTMB                                           | 9,002.36               | 300,000.00             | -290,997.64             | 3.0%           |
| 601.03 IC Special Programs                                      | F 662 00               | 24 000 00              | 10 227 00               | 22.60/         |
| 601.03a Dental<br>601.03b IC Vision                             | 5,663.00<br>400.00     | 24,000.00<br>1,500.00  | -18,337.00<br>-1,100.00 | 23.6%<br>26.7% |
| 601.04 IC-Non Hosp Cost-Other                                   | 1,012.44               | 35,000.00              | -33,987.56              | 2.9%           |
| 601.05 IC - Chairty Care Prog                                   | 0.00                   | 25,000.00              | -25,000.00              | 0.0%           |
| Total 601.03 IC Special Programs                                | 7,075.44               | 85,500.00              | -78,424.56              | 8.3%           |
| 601 IC Provider Expenses - Other                                | 673.77                 |                        |                         |                |
| Total 601 IC Provider Expenses                                  | 93,134.36              | 864,200.00             | -771,065.64             | 10.8%          |
| 602 IC-WCH 1115 Waiver Prog                                     | 35,041.58              | 129,340.00             | -94,298.42              | 27.1%          |
| 603 IC-Pharmaceutical Costs                                     | 9,254.13               | 56,650.00              | -47,395.87              | 16.3%          |
| 605 IC-Office Supplies/Postage                                  | 0.00                   | 2,000.00               | -2,000.00               | 0.0%           |
| 611 IC-Indigent Care Dir Salary                                 | 6,933.32               | 45,000.00              | -38,066.68              | 15.4%          |
| 612 IC-Payroll Taxes -Ind Care                                  | 48.53                  | 5,125.00               | -5,076.47               | 0.9%           |
| 613 IC-Contract Services                                        | 18,787.50              | 75,000.00              | -56,212.50              | 25.1%          |
| 615 IC-Software                                                 | 3,132.00               | 14,500.00              | -11,368.00              | 21.6%          |
| 616 IC-Travel                                                   | 13.50                  | 600.00                 | -586.50                 | 2.3%           |